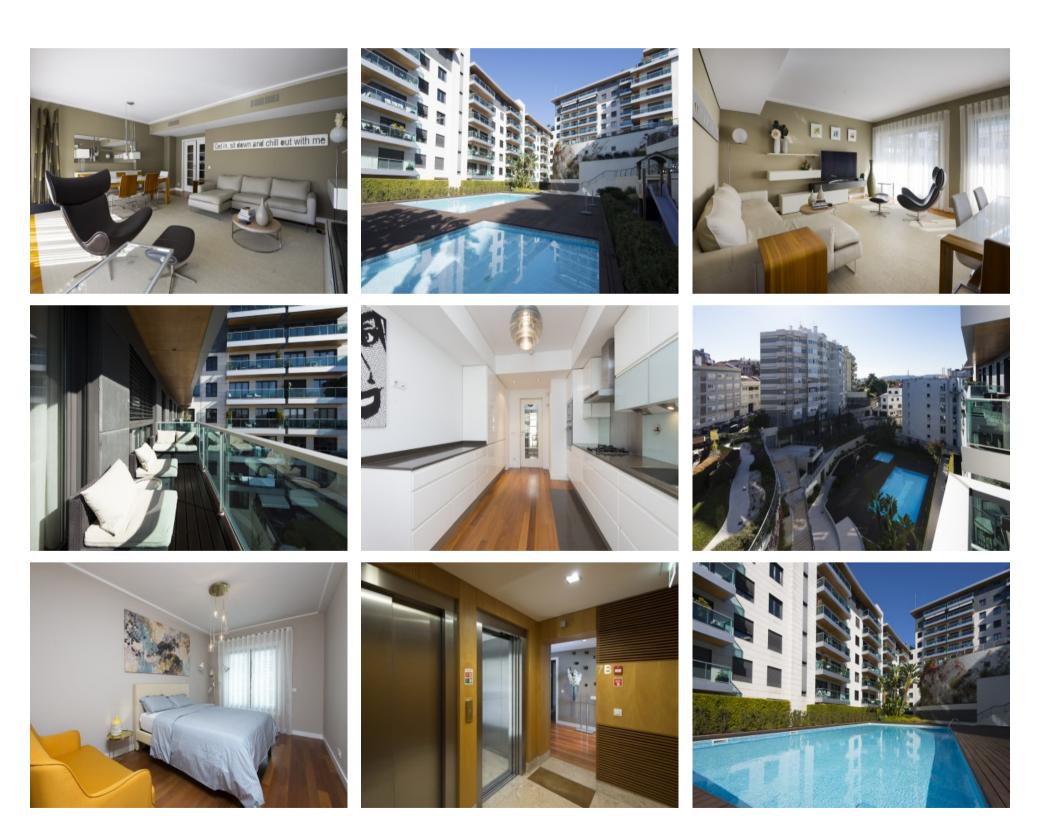

# €990,000

Ref: PW384

150 sq<u>m</u>

3 bedroom apartment in a prime location

- Outside
- Heating

- Pool
- Central heating

• Amenities

**Telephone:** +**351 213 471 603 Email:** info@portugalhomes.com Praça da Alegria 1, 3rd Floor, 1250-004 Lisboa, Portugal Licence AMI - 14414 | APEMIP 5940

3 bedroom apartment with excellent finishes. Private condominium with pool and small gym. One of the best private hospitals in Lisbon on walkable distance.

Lycée français - Charles Lepierre and Redbridge school 10 min away by car. Park ' jardim da Estrela' 10 min walk.