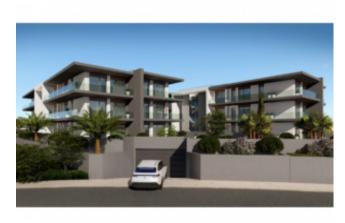

## **Property Description**

In São Martinho do Porto, two apartment buildings will soon be built with views over the bay. There will be two 3-storey blocks, with 12 apartments each with 2 bedrooms & 3 bedrooms, making a total of 24 units with a contemporary design, good materials and natural light and also with parking space in the basement. Prices range from €395,000 to €541,000 depending on type and floor. Its strategic location gives you the possibility of being close to several beautiful places such as the bay and beach of São Martinho do Porto, as well as the beach of Salir do Porto or Foz do Arelho, Nazaré or even the city of Caldas da Rainha with all its historical and artistic richness, and at the same time being able to enjoy a calm location, far from the traditional tourist movement in the area and being able to enjoy the resort's various swimming pools and have beautiful moments of leisure. The Silver Coast continues to be one of the most popular places in Portugal, due to the temperate climate and because it is an area very rich in vegetation, culture, gastronomy and water sports such as surfing, kitesurfing or golf. These apartments could not only be an excellent place to live but also an investment possibility for rent. Contact us for more information or to visit the location and take advantage of the launch prices! Energy Rating: A #ref:BL1117