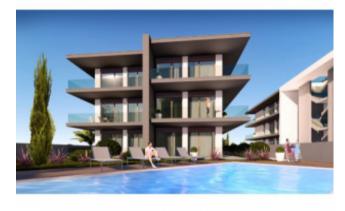

## **Property Description**

In São Martinho do Porto, two apartment buildings will soon be built with views over the bay. There will be two 3-storey blocks, with 12 apartments each with 2 bedrooms & 3 bedrooms, making a total of 24 units with a contemporary design, good materials and natural light and also with parking space in the basement. Prices range from €395,000 to €541,000 depending on type and floor. Its strategic location gives you the possibility of being close to several beautiful places such as the bay and beach of São Martinho do Porto, as well as the beach of Salir do Porto or Foz do Arelho, Nazaré or even the city of Caldas da Rainha with all its historical and artistic richness, and at the same time being able to enjoy a calm location, far from the traditional tourist movement in the area and being able to enjoy the resort's various swimming pools and have beautiful moments of leisure. The Silver Coast continues to be one of the most popular places in Portugal, due to the temperate climate and because it is an area very rich in vegetation, culture, gastronomy and water sports such as surfing, kitesurfing or golf. These apartments could not only be an excellent place to live but also an investment possibility for rent. Contact us for more information or to visit the location and take advantage of the launch prices! Energy Rating: A #ref:BL1117