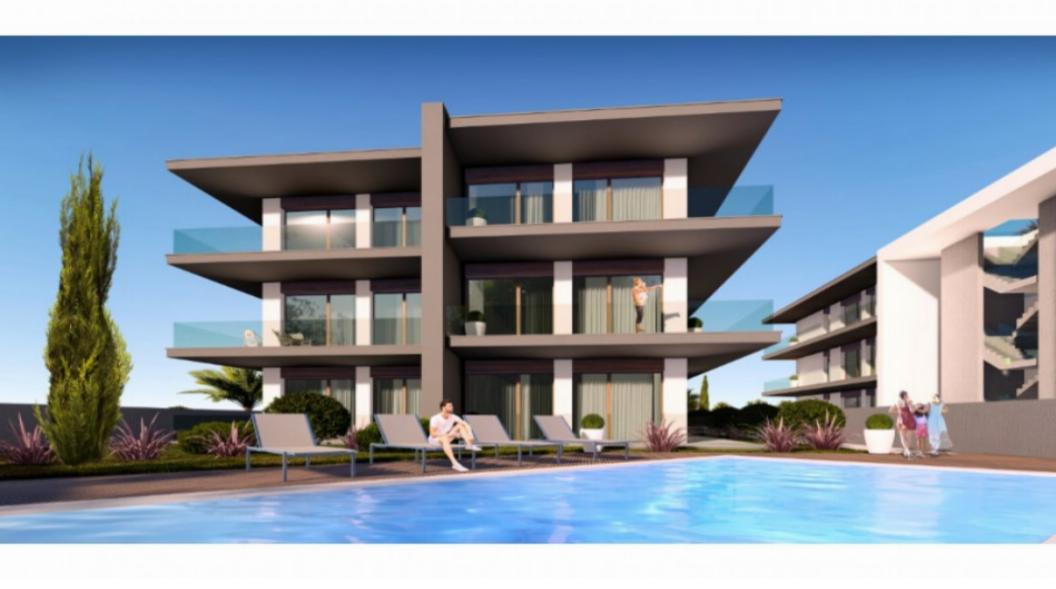

## **Property Description**

In São Martinho do Porto, two apartment buildings will soon be built with views over the bay. There will be two 3-storey blocks, with 12 apartments each with 2 bedrooms & 3 bedrooms, making a total of 24 units with a contemporary design, good materials and natural light and also with parking space in the basement. Prices range from €395,000 to €541,000 depending on type and floor. Its strategic location gives you the possibility of being close to several beautiful places such as the bay and beach of São Martinho do Porto, as well as the beach of Salir do Porto or Foz do Arelho, Nazaré or even the city of Caldas da Rainha with all its historical and artistic richness, and at the same time being able to enjoy a calm location, far from the traditional tourist movement in the area and being able to enjoy the resort's various swimming pools and have beautiful moments of leisure. The Silver Coast continues to be one of the most popular places in Portugal, due to the temperate climate and because it is an area very rich in vegetation, culture, gastronomy and water sports such as surfing, kitesurfing or golf. These apartments could not only be an excellent place to live but also an investment possibility for rent. Contact us for more information or to visit the location and take advantage of the launch prices! Energy Rating: A #ref:BL1117