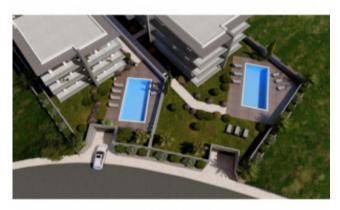

## **Property Description**

In São Martinho do Porto, two apartment buildings will soon be built with views over the bay. There will be two 3-storey blocks, with 12 apartments each with 2 bedrooms & 3 bedrooms, making a total of 24 units with a contemporary design, good materials and natural light and also with parking space in the basement. Prices range from €395,000 to €541,000 depending on type and floor. Its strategic location gives you the possibility of being close to several beautiful places such as the bay and beach of São Martinho do Porto, as well as the beach of Salir do Porto or Foz do Arelho, Nazaré or even the city of Caldas da Rainha with all its historical and artistic richness, and at the same time being able to enjoy a calm location, far from the traditional tourist movement in the area and being able to enjoy the resort's various swimming pools and have beautiful moments of leisure. The Silver Coast continues to be one of the most popular places in Portugal, due to the temperate climate and because it is an area very rich in vegetation, culture, gastronomy and water sports such as surfing, kitesurfing or golf. These apartments could not only be an excellent place to live but also an investment possibility for rent. Contact us for more information or to visit the location and take advantage of the launch prices! Energy Rating: A #ref:BL1117

## **Site Floorplan**