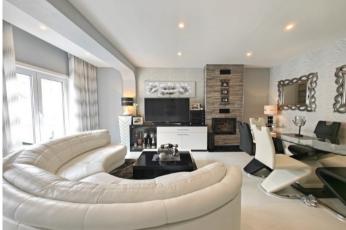

## **Property Description**

Known as the 'Concha', the bay of São Martinho do Porto appears today as a beach of distinct beauty in the shape of a shell, being a place for family walks, par excellence, with a promenade that runs along the entire beach. Just 750 meters from this charming beach, this apartment has everything to be your holiday home or even your permanent residence. Located in a privileged area, far from the hustle and bustle of summer, but close to the beach and all essential services. This ground floor apartment has a generous terrace, ideal for receiving guests and enjoying outdoor sessions. Inside, a large living room, 3 bedrooms (one of them a suite), 1 guest bathroom and a large kitchen, equipped with an island and plenty of storage, complete the space. In addition, it has a barbecue/storage area, perfect for leisure moments. Located close to all essential services, such as schools, pharmacies, supermarkets, cafes, restaurants and the train station. It has good access, being just 8 km from the motorway access, making the journey to Lisbon airport just 60 minutes. Nazaré is just 12 km away, 20 km from the historic city of Alcobaça and the spa town of Caldas da Rainha. With an atmosphere reminiscent of summer and a prime location, this apartment is the ideal choice for those who want comfort, practicality and an excellent quality of life. Energy Rating: D #ref:BL1114