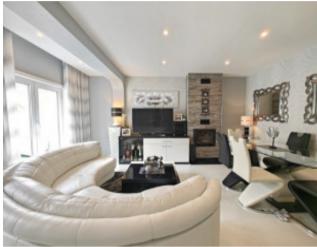

## **Property Description**

Known as the 'Concha', the bay of São Martinho do Porto appears today as a beach of distinct beauty in the shape of a shell, being a place for family walks, par excellence, with a promenade that runs along the entire beach. Just 750 meters from this charming beach, this apartment has everything to be your holiday home or even your permanent residence. Located in a privileged area, far from the hustle and bustle of summer, but close to the beach and all essential services. This ground floor apartment has a generous terrace, ideal for receiving guests and enjoying outdoor sessions. Inside, a large living room, 3 bedrooms (one of them a suite), 1 guest bathroom and a large kitchen, equipped with an island and plenty of storage, complete the space. In addition, it has a barbecue/storage area, perfect for leisure moments. Located close to all essential services, such as schools, pharmacies, supermarkets, cafes, restaurants and the train station. It has good access, being just 8 km from the motorway access, making the journey to Lisbon airport just 60 minutes. Nazaré is just 12 km away, 20 km from the historic city of Alcobaça and the spa town of Caldas da Rainha. With an atmosphere reminiscent of summer and a prime location, this apartment is the ideal choice for those who want comfort, practicality and an excellent quality of life. Energy Rating: D #ref:BL1114