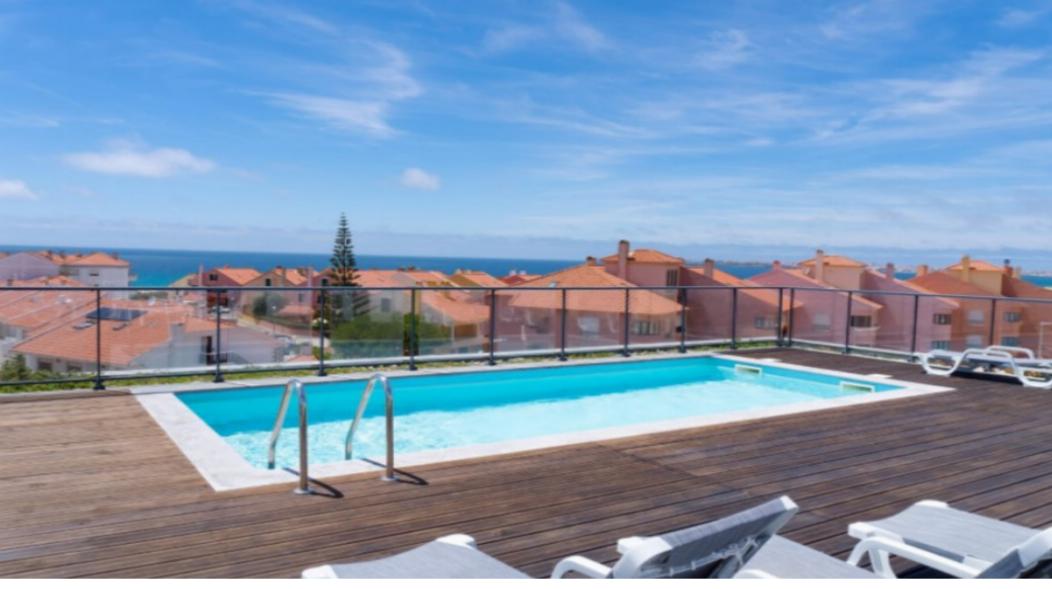

## **Property Description**

Modern and luxurious apartment that enjoys superb sun exposure and a panoramic view of the Sea. Apartment that is more than just a house by the sea. This was designed to provide greater comfort and well-being and also take advantage of one of the main elements in which it is located, nature. Located on the charming Praia da Consolação, just a few minutes from the famous Praia dos Supertubos, stage of the World Surfing Championship, in a new 3-storey building with excellent finishes and noble materials, the building has a garage with automatic gate and elevator. On the roof, we find a leisure area with a swimming pool where you can swim while enjoying the beautiful landscape that surrounds you. Less than 200 meters from the beach, in a place where there is a lot of commerce, restaurants, cafes, bakery, supermarkets, market, Apartment on the 3rd floor (top floor) comprising hall, kitchen and open space living room, 2 bedrooms with built-in wardrobes, 1 of them en suite; 1 common bathroom, a parking space and storage room. Possibility to include all furniture and equipment in the sale. Nearby are the beautiful historic towns of Óbidos, Caldas da Rainha and Peniche, a fishing town famous for its surfing and excellent seafood restaurants. Consolação is a picturesque beach, known worldwide for its sand and waves, you can find markets, supermarkets, schools, restaurants and cafes. There are many activities available nearby including water sports, horse riding and go-karting to name a few. Just 10 minutes from the new Dinoparque Jurassic Park. For golf lovers, we are located close to 5 golf courses, just 15/30 minutes away. 45 minutes by car from Lisbon Airport via IP6/A8. Come and see your dream apartment! Great potential for rentals, given its location, excellent opportunity! Energy Rating: A #ref:BL1111