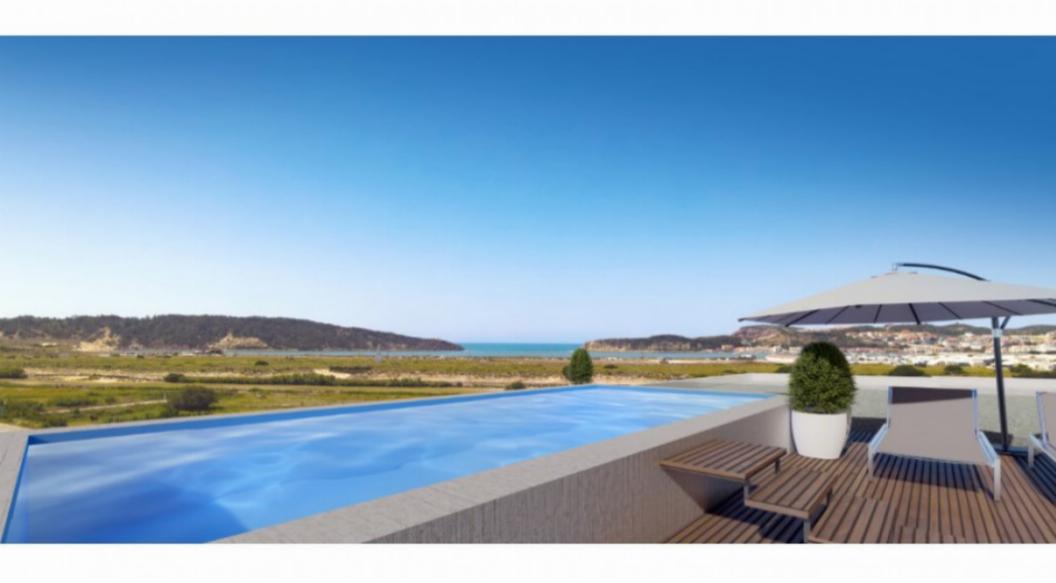

## **Property Description**

In São Martinho do Porto, 24 apartments will soon be built spread across two independent 3-storey buildings, with contemporary design, each offering stunning views of the sea and blending perfectly with the natural landscape. The T2 and T3 apartments will enjoy open-plan layouts and large windows that invite an abundance of natural light and the gentle sea breeze, creating a serene and inviting environment, space for parking in the basement and a communal swimming pool. Prices range from 395 000€ to 541 000€, depending on type and floor. São Martinho Bay is actually a natural amphitheater, not only because it provides a picturesque setting for leisurely days at the beach, but also because it offers countless opportunities for exploration and adventure. From fishing to bird watching, mountain biking, a leisurely stroll or a challenging walk along the picturesque trails, rugged coastline or enjoying the scenic viewpoints, you will always be rewarded with stunning views and a deep sense of connection with nature. São Martinho do Porto is ageless and a feast for the senses! Contact us for more information or to visit the location and take advantage of the launch prices! Energy Rating: A #ref:BL1103