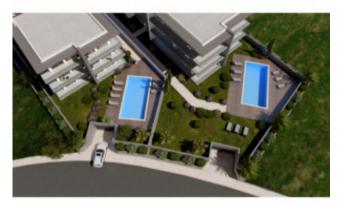

and a communal swimming pool. Prices range from 395 000€ to 541 000€, depending on type and floor. São Martinho Bay is actually a natural amphitheater, not only because it provides a picturesque setting for leisurely days at the beach, but also because it offers countless opportunities for exploration and adventure. From fishing to bird watching, mountain biking, a leisurely stroll or a challenging walk along the picturesque trails, rugged coastline or enjoying the scenic viewpoints, you will always be rewarded with stunning views and a deep sense of connection with nature. São Martinho do Porto is ageless and a feast for the senses! Contact us for more information or to visit the location and take advantage of the launch prices! Energy Rating: A #ref:BL1103



## Gallery





























## **Additional Details**



## **Site Floorplan**