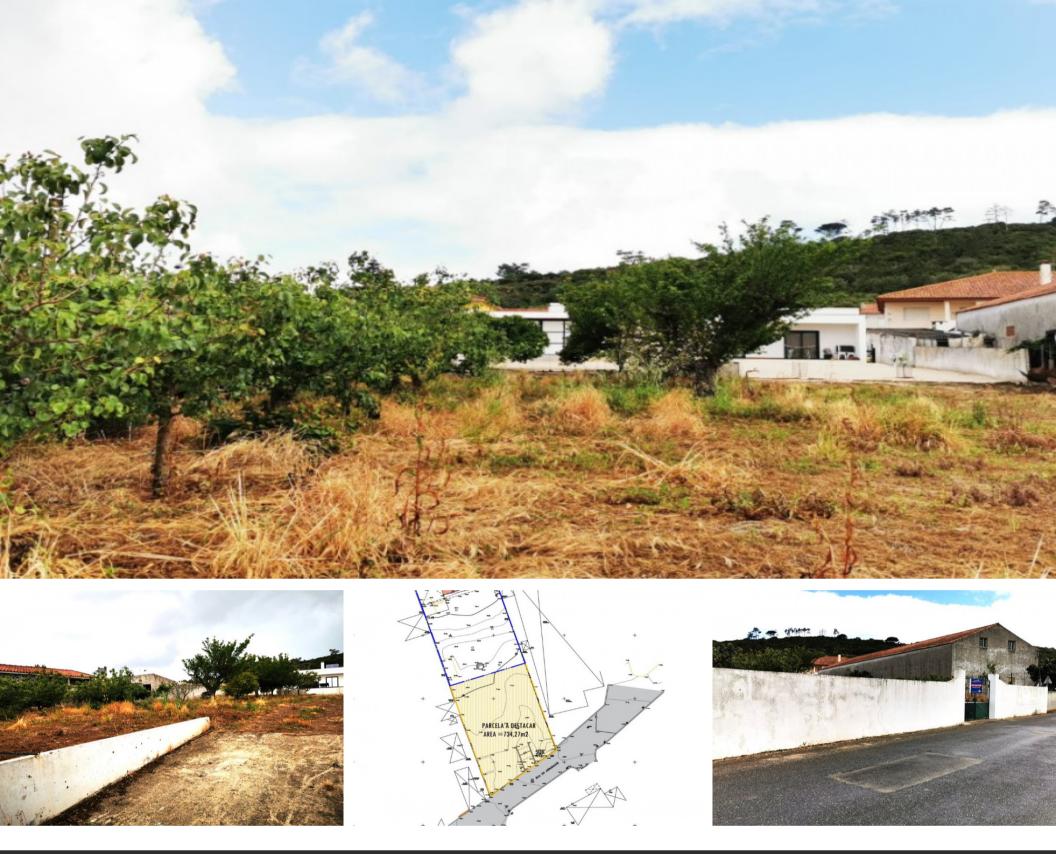

Land in the center of Amoreira with the possibility of building one house. According to the PDM (Municipal Master Plan)...

## **Property Description**

Land in the center of Amoreira with the possibility of building one house. According to the PDM (Municipal Master Plan), it's located in a level II buildable area, making it possible to build a house with 2 floors and a maximum construction area of 182.5m2. Just a 5-minute drive from the center of Óbidos, 10 minutes from the golf courses and 15/20 minutes from the beaches. Energy Rating: Exempt #ref:BL1093