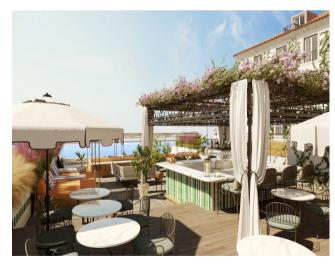

#### Facilities

Residents will enjoy state-of-the-art facilities including a swimming pool, gym and sun terrace, as well as common living spaces that bring like-minded people together in an energising and anchored setting. At the ground level there is a central courtyard garden with cascading greenery, shaded nooks and an inviting bar that connects directly with common areas. This calming and inviting space provides a welcome sanctuary from the bustle outside.

The three historical buildings are strategically located between Lisbon's historical center and Alfama, and only a minute walk from both the Santa Apolonia Intermodal station and Lisbon's international cruise ship terminal. The club has a great courtyard and terrasse with an infinity pool overlooking the Tejo River. 56 apartments as well as a restaurant, a gym, a pool and meeting rooms. The Club's interior is designed by Avroko, setting up Ando Living brand's standards.