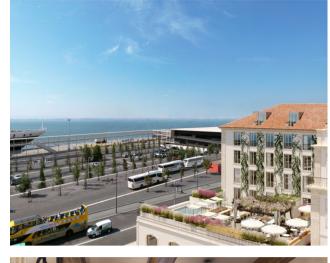

Nestled between sky-high Graça and the Tagus river lies Alfama, Lisbon's most characterful neighbourhood adorned with pastel-coloured buildings and terracotta rooftops. In this enviable waterfront setting, Alfama Club occupies three historic buildings with stunning views of the Tagus river in one direction and vibrant Alfama in the other. In this part of the city, life happens outside. Traditional restaurants and fado bars mingle with cool sunset spots and picturesque viewpoints. Locals and visitors alike promenade along the waterfront, pausing to take in the magnificent views. In a city that is ever-modernising, Alfama sparkles with old-town authenticity and a vibrant local spirit, making this one of Lisbon's most charismatic destination .

The three historical buildings are strategically located between Lisbon's historical center and Alfama, and only a minute walk from both the Santa Apolonia Intermodal station and Lisbon's international cruise ship terminal. The club has a great courtyard and terrasse with an infinity pool overlooking the Tejo River. 56 apartments as well as a restaurant, a gym, a pool and meeting rooms. The Club's interior is designed by Avroko, setting up Ando Living brand's standards.

#### Distances to local points of interest

- : Santa Apolonia metro and train station is just 350 metres or 6 minutes walk away.
- : The National Pantheon is just 300 metres or 5 minutes walk away.
- : The banks of the river Tejo are just 300 metres or 5 minutes walk away.