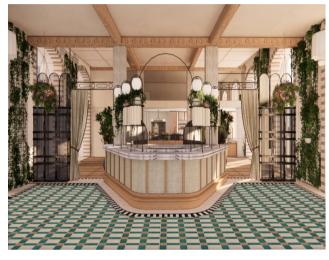

#### Facilities

Residents will enjoy state-of-the-art facilities including a swimming pool, gym and sun terrace, as well as common living spaces that bring like-minded people together in an energising and anchored setting. At the ground level there is a central courtyard garden with cascading greenery, shaded nooks and an inviting bar that connects directly with common areas. This calming and inviting space provides a welcome sanctuary from the bustle outside.

The three historical buildings are strategically located between Lisbon's historical center and Alfama, and only a minute walk from both the Santa Apolonia Intermodal station and Lisbon's international cruise ship terminal. The club has a great courtyard and terrasse with an infinity pool overlooking the Tejo River. 56 apartments as well as a restaurant, a gym, a pool and meeting rooms. The Club's interior is designed by Avroko, setting up Ando Living brand's standards.