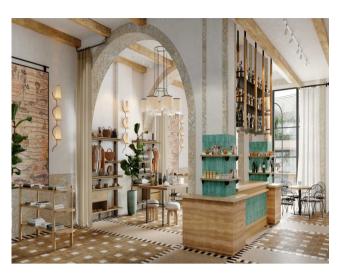

#### Facilities

Residents will enjoy state-of-the-art facilities including a swimming pool, gym and sun terrace, as well as common living spaces that bring like-minded people together in an energising and anchored setting. At the ground level there is a central courtyard garden with cascading greenery, shaded nooks and an inviting bar that connects directly with common areas. This calming and inviting space provides a welcome sanctuary from the bustle outside.

The three historical buildings are strategically located between Lisbon's historical center and Alfama, and only a minute walk from both the Santa Apolonia Intermodal station and Lisbon's international cruise ship terminal. The club has a great courtyard and terrasse with an infinity pool overlooking the Tejo River. 56 apartments as well as a restaurant, a gym, a pool and meeting rooms. The Club's interior is designed by Avroko, setting up Ando Living brand's standards.