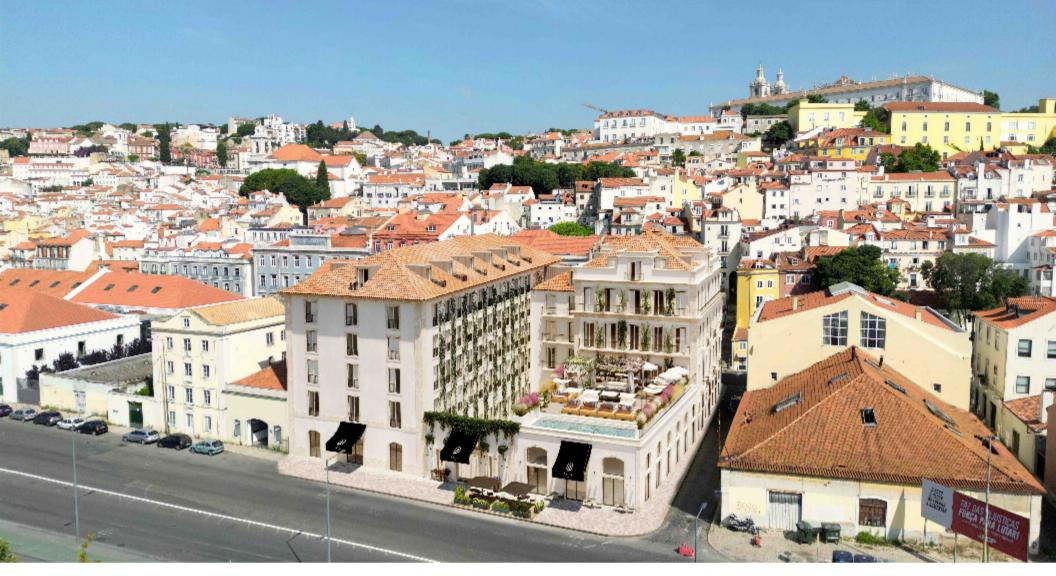

Nestled between sky-high Graça and the Tagus river lies Alfama, Lisbon's most characterful neighbourhood adorned with pastel-coloured buildings and terracotta rooftops. In this enviable waterfront setting, Alfama Club occupies three historic buildings with stunning views of the Tagus river in one direction and vibrant Alfama in the other. In this part of the city, life happens outside. Traditional restaurants and fado bars mingle with cool sunset spots and picturesque viewpoints. Locals and visitors alike promenade along the waterfront, pausing to take in the magnificent views. In a city that is ever-modernising, Alfama sparkles with old-town authenticity and a vibrant local spirit, making this one of Lisbon's most charismatic destination .

The three historical buildings are strategically located between Lisbon's historical center and Alfama, and only a minute walk from both the Santa Apolonia Intermodal station and Lisbon's international cruise ship terminal. The club has a great courtyard and terrasse with an infinity pool overlooking the Tejo River. 56 apartments as well as a restaurant, a gym, a pool and meeting rooms. The Club's interior is designed by Avroko, setting up Ando Living brand's standards.