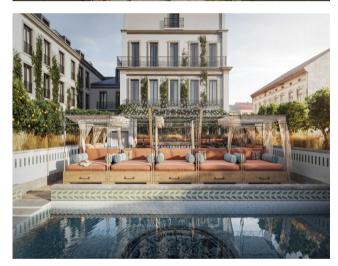

#### Facilities

Residents will enjoy state-of-the-art facilities including a swimming pool, gym and sun terrace, as well as common living spaces that bring like-minded people together in an energising and anchored setting. At the ground level there is a central courtyard garden with cascading greenery, shaded nooks and an inviting bar that connects directly with common areas. This calming and inviting space provides a welcome sanctuary from the bustle outside.

The three historical buildings are strategically located between Lisbon's historical center and Alfama, and only a minute walk from both the Santa Apolonia Intermodal station and Lisbon's international cruise ship terminal. The club has a great courtyard and terrasse with an infinity pool overlooking the Tejo River. 56 apartments as well as a restaurant, a gym, a pool and meeting rooms. The Club's interior is designed by Avroko, setting up Ando Living brand's standards.