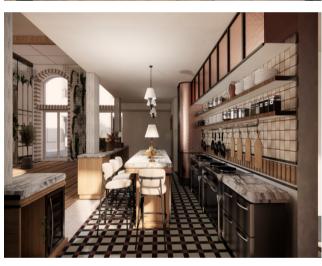

#### Facilities

Residents will enjoy state-of-the-art facilities including a swimming pool, gym and sun terrace, as well as common living spaces that bring like-minded people together in an energising and anchored setting. At the ground level there is a central courtyard garden with cascading greenery, shaded nooks and an inviting bar that connects directly with common areas. This calming and inviting space provides a welcome sanctuary from the bustle outside.

The three historical buildings are strategically located between Lisbon's historical center and Alfama, and only a minute walk from both the Santa Apolonia Intermodal station and Lisbon's international cruise ship terminal. The club has a great courtyard and terrasse with an infinity pool overlooking the Tejo River. 56 apartments as well as a restaurant, a gym, a pool and meeting rooms. The Club's interior is designed by Avroko, setting up Ando Living brand's standards.