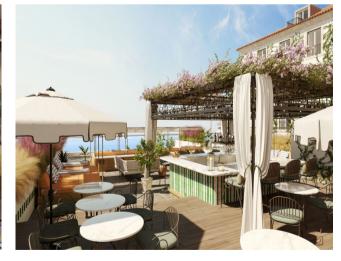

#### Facilities

Residents will enjoy state-of-the-art facilities including a swimming pool, gym and sun terrace, as well as common living spaces that bring like-minded people together in an energising and anchored setting. At the ground level there is a central courtyard garden with cascading greenery, shaded nooks and an inviting bar that connects directly with common areas. This calming and inviting space provides a welcome sanctuary from the bustle outside.

Nestled between sky-high Graça and the Tagus river lies Alfama, Lisbon's most characterful neighbourhood adorned with pastel-coloured buildings and terracotta rooftops. In this enviable waterfront setting, Alfama Club occupies three historic buildings with stunning views of the Tagus river in one direction and vibrant Alfama in the other. In this part of the city, life happens outside. Traditional restaurants and fado bars mingle with cool sunset spots and picturesque viewpoints. Locals and visitors alike promenade along the waterfront, pausing to take in the magnificent views. In a city that is ever-modernising, Alfama sparkles with old-town authenticity and a vibrant local spirit, making this one of Lisbon's most charismatic destination .