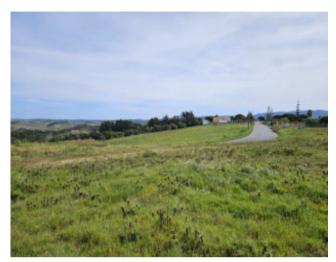

## **Property Description**

Land with 71,880m2 with the possibility of building a house or developing a Tourist Project. Taking advantage of this place to plant a vineyard or orchard is a possibility to take into account as the mild temperature and fertile soil characteristic of the West zone have given rise to a demarcated fruit and wine heritage in the region, known nationally and internationally. A special project for a contemporary house is already under development, according to the 3D illustrations, with the copyright belonging to the award-winning office of Architect Mário Martins. With wide views over the countryside and the village of Bombarral. A few minutes from the Bacalhôa Buddha Eden Oriental Garden. Several beaches on the Silver Coast 20 minutes away and Lisbon 45 minutes away. Energy Rating: Exempt #ref:BL1092