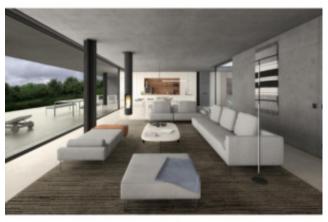

## **Property Description**

Land with 71,880m2 with the possibility of building a house or developing a Tourist Project. Taking advantage of this place to plant a vineyard or orchard is a possibility to take into account as the mild temperature and fertile soil characteristic of the West zone have given rise to a demarcated fruit and wine heritage in the region, known nationally and internationally. A special project for a contemporary house is already under development, according to the 3D illustrations, with the copyright belonging to the award-winning office of Architect Mário Martins. With wide views over the countryside and the village of Bombarral. A few minutes from the Bacalhôa Buddha Eden Oriental Garden. Several beaches on the Silver Coast 20 minutes away and Lisbon 45 minutes away. Energy Rating: Exempt #ref:BL1092