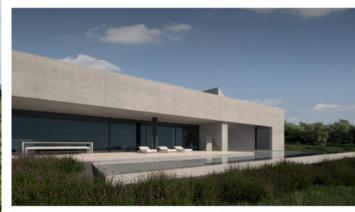

## **Property Description**

Land with 71,880m2 with the possibility of building a house or developing a Tourist Project. Taking advantage of this place to plant a vineyard or orchard is a possibility to take into account as the mild temperature and fertile soil characteristic of the West zone have given rise to a demarcated fruit and wine heritage in the region, known nationally and internationally. A special project for a contemporary house is already under development, according to the 3D illustrations, with the copyright belonging to the award-winning office of Architect Mário Martins. With wide views over the countryside and the village of Bombarral. A few minutes from the Bacalhôa Buddha Eden Oriental Garden. Several beaches on the Silver Coast 20 minutes away and Lisbon 45 minutes away. Energy Rating: Exempt #ref:BL1092