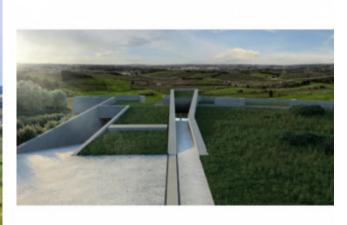

## **Property Description**

Land with 71,880m2 with the possibility of building a house or developing a Tourist Project. Taking advantage of this place to plant a vineyard or orchard is a possibility to take into account as the mild temperature and fertile soil characteristic of the West zone have given rise to a demarcated fruit and wine heritage in the region, known nationally and internationally. A special project for a contemporary house is already under development, according to the 3D illustrations, with the copyright belonging to the award-winning office of Architect Mário Martins. With wide views over the countryside and the village of Bombarral. A few minutes from the Bacalhôa Buddha Eden Oriental Garden. Several beaches on the Silver Coast 20 minutes away and Lisbon 45 minutes away. Energy Rating: Exempt #ref:BL1092