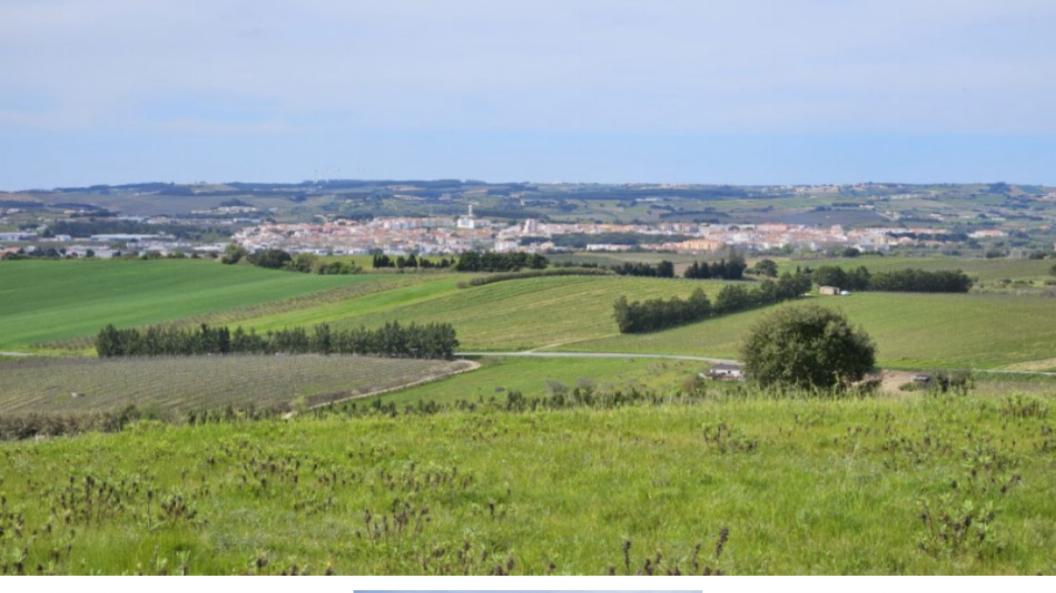

## **Property Description**

Land with 71,880m2 with the possibility of building a house or developing a Tourist Project. Taking advantage of this place to plant a vineyard or orchard is a possibility to take into account as the mild temperature and fertile soil characteristic of the West zone have given rise to a demarcated fruit and wine heritage in the region, known nationally and internationally. A special project for a contemporary house is already under development, according to the 3D illustrations, with the copyright belonging to the award-winning office of Architect Mário Martins. With wide views over the countryside and the village of Bombarral. A few minutes from the Bacalhôa Buddha Eden Oriental Garden. Several beaches on the Silver Coast 20 minutes away and Lisbon 45 minutes away. Energy Rating: Exempt #ref:BL1092