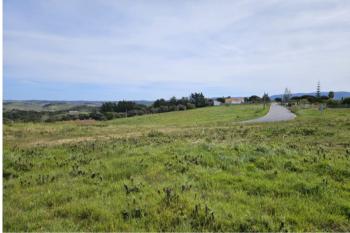

## **Property Description**

Land with 71,880m2 with the possibility of building a house or developing a Tourist Project. Taking advantage of this place to plant a vineyard or orchard is a possibility to take into account as the mild temperature and fertile soil characteristic of the West zone have given rise to a demarcated fruit and wine heritage in the region, known nationally and internationally. A special project for a contemporary house is already under development, according to the 3D illustrations, with the copyright belonging to the award-winning office of Architect Mário Martins. With wide views over the countryside and the village of Bombarral. A few minutes from the Bacalhôa Buddha Eden Oriental Garden. Several beaches on the Silver Coast 20 minutes away and Lisbon 45 minutes away. Energy Rating: Exempt #ref:BL1092