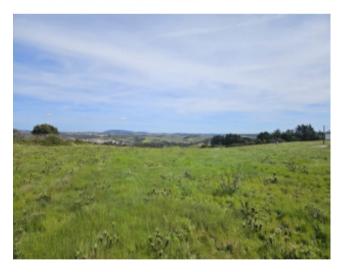

## **Property Description**

Land with 71,880m2 with the possibility of building a house or developing a Tourist Project. Taking advantage of this place to plant a vineyard or orchard is a possibility to take into account as the mild temperature and fertile soil characteristic of the West zone have given rise to a demarcated fruit and wine heritage in the region, known nationally and internationally. A special project for a contemporary house is already under development, according to the 3D illustrations, with the copyright belonging to the award-winning office of Architect Mário Martins. With wide views over the countryside and the village of Bombarral. A few minutes from the Bacalhôa Buddha Eden Oriental Garden. Several beaches on the Silver Coast 20 minutes away and Lisbon 45 minutes away. Energy Rating: Exempt #ref:BL1092