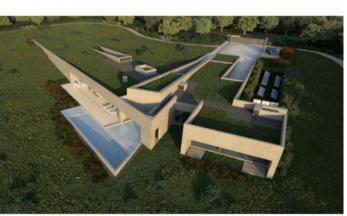

## **Property Description**

Land with 71,880m2 with the possibility of building a house or developing a Tourist Project. Taking advantage of this place to plant a vineyard or orchard is a possibility to take into account as the mild temperature and fertile soil characteristic of the West zone have given rise to a demarcated fruit and wine heritage in the region, known nationally and internationally. A special project for a contemporary house is already under development, according to the 3D illustrations, with the copyright belonging to the award-winning office of Architect Mário Martins. With wide views over the countryside and the village of Bombarral. A few minutes from the Bacalhôa Buddha Eden Oriental Garden. Several beaches on the Silver Coast 20 minutes away and Lisbon 45 minutes away. Energy Rating: Exempt #ref:BL1092