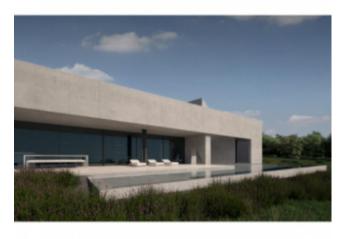

## **Property Description**

Land with 71,880m2 with the possibility of building a house or developing a Tourist Project. Taking advantage of this place to plant a vineyard or orchard is a possibility to take into account as the mild temperature and fertile soil characteristic of the West zone have given rise to a demarcated fruit and wine heritage in the region, known nationally and internationally. A special project for a contemporary house is already under development, according to the 3D illustrations, with the copyright belonging to the award-winning office of Architect Mário Martins. With wide views over the countryside and the village of Bombarral. A few minutes from the Bacalhôa Buddha Eden Oriental Garden. Several beaches on the Silver Coast 20 minutes away and Lisbon 45 minutes away. Energy Rating: Exempt #ref:BL1092