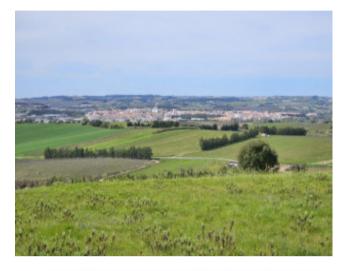

## **Property Description**

Land with 71,880m2 with the possibility of building a house or developing a Tourist Project. Taking advantage of this place to plant a vineyard or orchard is a possibility to take into account as the mild temperature and fertile soil characteristic of the West zone have given rise to a demarcated fruit and wine heritage in the region, known nationally and internationally. A special project for a contemporary house is already under development, according to the 3D illustrations, with the copyright belonging to the award-winning office of Architect Mário Martins. With wide views over the countryside and the village of Bombarral. A few minutes from the Bacalhôa Buddha Eden Oriental Garden. Several beaches on the Silver Coast 20 minutes away and Lisbon 45 minutes away. Energy Rating: Exempt #ref:BL1092