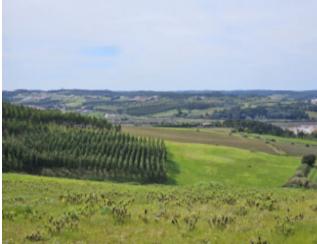

## **Property Description**

Land with 71,880m2 with the possibility of building a house or developing a Tourist Project. Taking advantage of this place to plant a vineyard or orchard is a possibility to take into account as the mild temperature and fertile soil characteristic of the West zone have given rise to a demarcated fruit and wine heritage in the region, known nationally and internationally. A special project for a contemporary house is already under development, according to the 3D illustrations, with the copyright belonging to the award-winning office of Architect Mário Martins. With wide views over the countryside and the village of Bombarral. A few minutes from the Bacalhôa Buddha Eden Oriental Garden. Several beaches on the Silver Coast 20 minutes away and Lisbon 45 minutes away. Energy Rating: Exempt #ref:BL1092