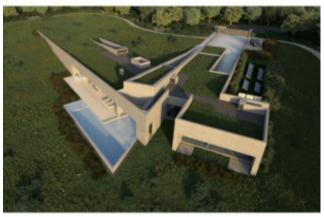

## **Property Description**

Land with 71,880m2 with the possibility of building a house or developing a Tourist Project. Taking advantage of this place to plant a vineyard or orchard is a possibility to take into account as the mild temperature and fertile soil characteristic of the West zone have given rise to a demarcated fruit and wine heritage in the region, known nationally and internationally. A special project for a contemporary house is already under development, according to the 3D illustrations, with the copyright belonging to the award-winning office of Architect Mário Martins. With wide views over the countryside and the village of Bombarral. A few minutes from the Bacalhôa Buddha Eden Oriental Garden. Several beaches on the Silver Coast 20 minutes away and Lisbon 45 minutes away. Energy Rating: Exempt #ref:BL1092