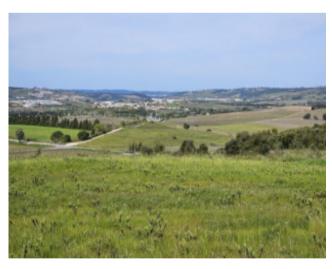

## **Property Description**

Land with 71,880m2 with the possibility of building a house or developing a Tourist Project. Taking advantage of this place to plant a vineyard or orchard is a possibility to take into account as the mild temperature and fertile soil characteristic of the West zone have given rise to a demarcated fruit and wine heritage in the region, known nationally and internationally. A special project for a contemporary house is already under development, according to the 3D illustrations, with the copyright belonging to the award-winning office of Architect Mário Martins. With wide views over the countryside and the village of Bombarral. A few minutes from the Bacalhôa Buddha Eden Oriental Garden. Several beaches on the Silver Coast 20 minutes away and Lisbon 45 minutes away. Energy Rating: Exempt #ref:BL1092