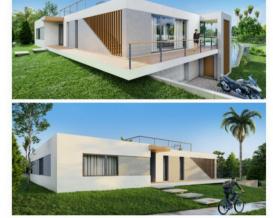

## **Property Description**

At the gates of one of the most renowned golf resorts, Praia D'El Rey Golf & Beach Resort, this plot with sea views and a total area of 1266m2, has the possibility of building a house with 318m2. Located 400 meters from Béltico beach, with a stretch of sand as far as the eye can see, 500 meters from the golf courses of "Praia D'El Rey", 5 minutes from "Royal Óbidos Spa & Golf Resort", less 10 minutes from "West Cliffs Ocean and Golf Resort" and "Guardian Bom Sucesso Golf" and the largest saltwater lagoon in Europe, Lagoa de Óbidos. This land is surrounded by the blue of the sea and the lagoon, the green of the golf courses and is just 20/25 minutes from the majestic Óbidos Castle, the spa town of Caldas da Rainha and the typical fishing town of Peniche. Lisbon airport is just a 60-minute drive away. An excellent location for your dream home! \*\*We have architecture and project management services. The 3D images presented are merely illustrative of what could be implemented on site and belong to one of our project studies, therefore they have no contractual value. Energy Rating: Exempt #ref:BL1086