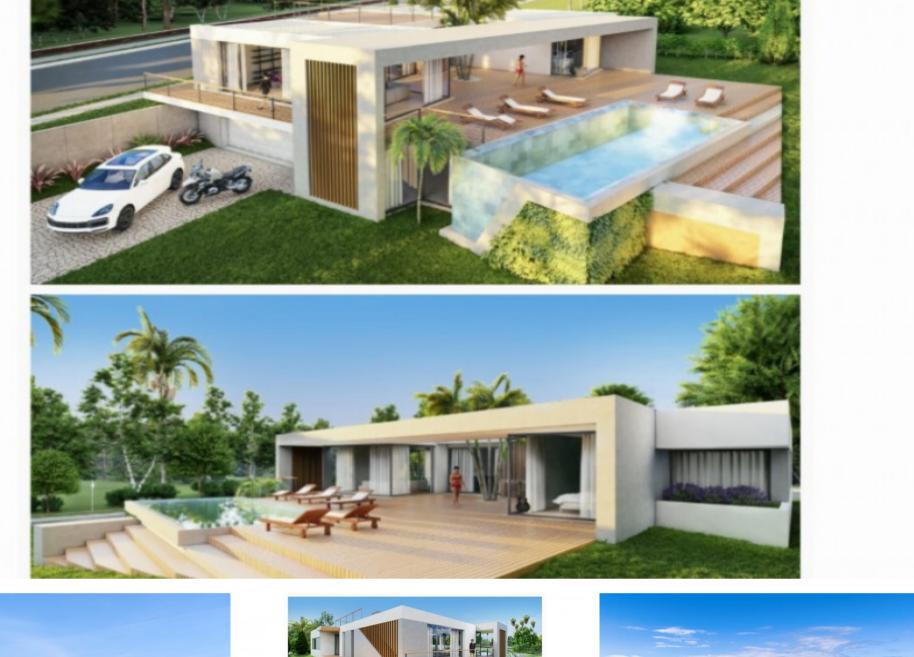

## **Property Description**

At the gates of one of the most renowned golf resorts, Praia D'El Rey Golf & Beach Resort, this plot with sea views and a total area of 1266m2, has the possibility of building a house with 318m2. Located 400 meters from Béltico beach, with a stretch of sand as far as the eye can see, 500 meters from the golf courses of "Praia D'El Rey", 5 minutes from "Royal Óbidos Spa & Golf Resort", less 10 minutes from "West Cliffs Ocean and Golf Resort" and "Guardian Bom Sucesso Golf" and the largest saltwater lagoon in Europe, Lagoa de Óbidos. This land is surrounded by the blue of the sea and the lagoon, the green of the golf courses and is just 20/25 minutes from the majestic Óbidos Castle, the spa town of Caldas da Rainha and the typical fishing town of Peniche. Lisbon airport is just a 60-minute drive away. An excellent location for your dream home! \*\*We have architecture and project management services. The 3D images presented are merely illustrative of what could be implemented on site and belong to one of our project studies, therefore they have no contractual value. Energy Rating: Exempt #ref:BL1086