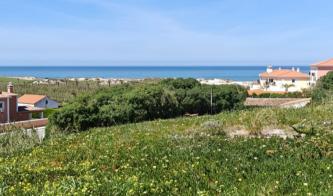

## **Property Description**

At the gates of one of the most renowned golf resorts, Praia D'El Rey Golf & Beach Resort, this plot with sea views and a total area of 1266m2, has the possibility of building a house with 318m2. Located 400 meters from Béltico beach, with a stretch of sand as far as the eye can see, 500 meters from the golf courses of "Praia D'El Rey", 5 minutes from "Royal Óbidos Spa & Golf Resort", less 10 minutes from "West Cliffs Ocean and Golf Resort" and "Guardian Bom Sucesso Golf" and the largest saltwater lagoon in Europe, Lagoa de Óbidos. This land is surrounded by the blue of the sea and the lagoon, the green of the golf courses and is just 20/25 minutes from the majestic Óbidos Castle, the spa town of Caldas da Rainha and the typical fishing town of Peniche. Lisbon airport is just a 60-minute drive away. An excellent location for your dream home! \*\*We have architecture and project management services. The 3D images presented are merely illustrative of what could be implemented on site and belong to one of our project studies, therefore they have no contractual value. Energy Rating: Exempt #ref:BL1086