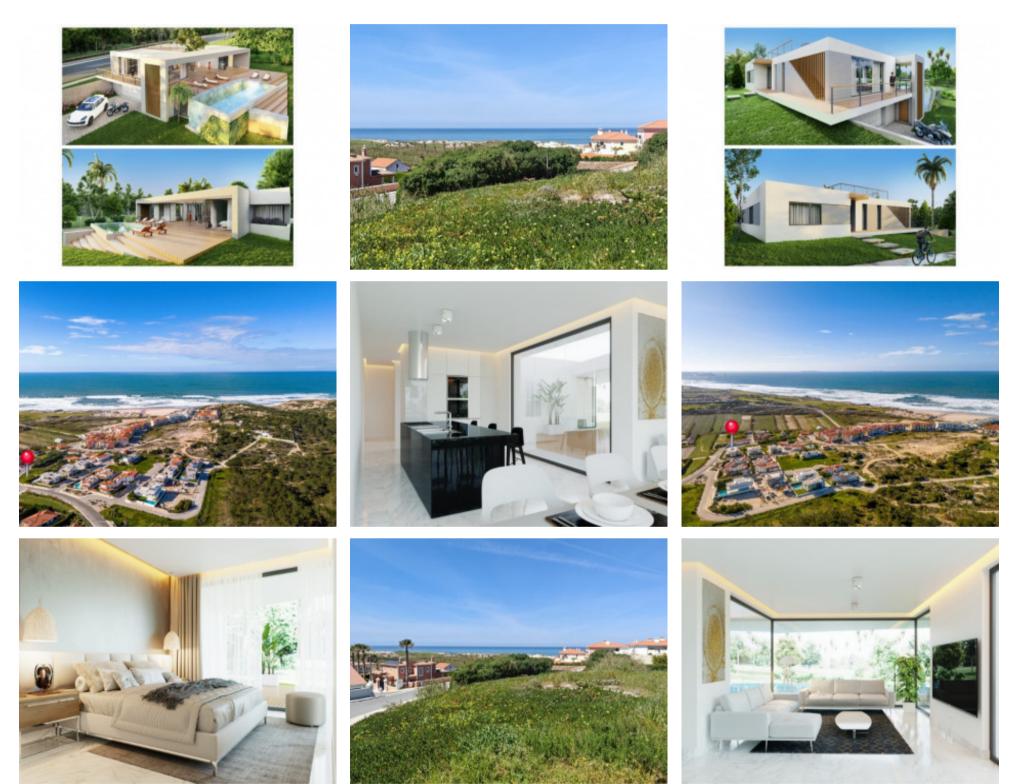

## **Property Description**

At the gates of one of the most renowned golf resorts, Praia D'El Rey Golf & Beach Resort, this plot with sea views and a total area of 1266m2, has the possibility of building a house with 318m2. Located 400 meters from Béltico beach, with a stretch of sand as far as the eye can see, 500 meters from the golf courses of "Praia D'El Rey", 5 minutes from "Royal Óbidos Spa & Golf Resort", less 10 minutes from "West Cliffs Ocean and Golf Resort" and "Guardian Bom Sucesso Golf" and the largest saltwater lagoon in Europe, Lagoa de Óbidos. This land is surrounded by the blue of the sea and the lagoon, the green of the golf courses and is just 20/25 minutes from the majestic Óbidos Castle, the spa town of Caldas da Rainha and the typical fishing town of Peniche. Lisbon airport is just a 60-minute drive away. An excellent location for your dream home! \*\*We have architecture and project management services. The 3D images presented are merely illustrative of what could be implemented on site and belong to one of our project studies, therefore they have no contractual value. Energy Rating: Exempt #ref:BL1086