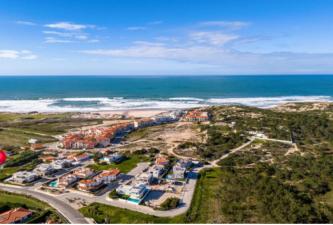

## **Property Description**

At the gates of one of the most renowned golf resorts, Praia D'El Rey Golf & Beach Resort, this plot with sea views and a total area of 1266m2, has the possibility of building a house with 318m2. Located 400 meters from Béltico beach, with a stretch of sand as far as the eye can see, 500 meters from the golf courses of "Praia D'El Rey", 5 minutes from "Royal Óbidos Spa & Golf Resort", less 10 minutes from "West Cliffs Ocean and Golf Resort" and "Guardian Bom Sucesso Golf" and the largest saltwater lagoon in Europe, Lagoa de Óbidos. This land is surrounded by the blue of the sea and the lagoon, the green of the golf courses and is just 20/25 minutes from the majestic Óbidos Castle, the spa town of Caldas da Rainha and the typical fishing town of Peniche. Lisbon airport is just a 60-minute drive away. An excellent location for your dream home! \*\*We have architecture and project management services. The 3D images presented are merely illustrative of what could be implemented on site and belong to one of our project studies, therefore they have no contractual value. Energy Rating: Exempt #ref:BL1086