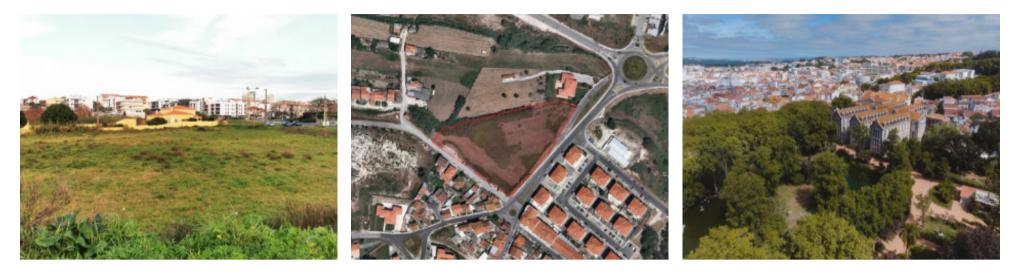

## €850,000

**Ref: BL1025** 

Land of 11,207m2 in the city of Caldas da Rainha with the possibility of building 30 apartments. According to the PDM (...

## **Property Description**

Land of 11,207m2 in the city of Caldas da Rainha with the possibility of building 30 apartments. According to the PDM (Municipal Master Plan), it's located in a medium-density urbanizable area (6800m2) and the remainder in an agricultural reserve area, making it possible to build a maximum of 4 floors, 4,624m2 construction area and 3,400m2 implantation area. Located in a residential area close to the city center. Energy Rating: Exempt #ref:BL1025

**Additional Details** 

Site Floorplan