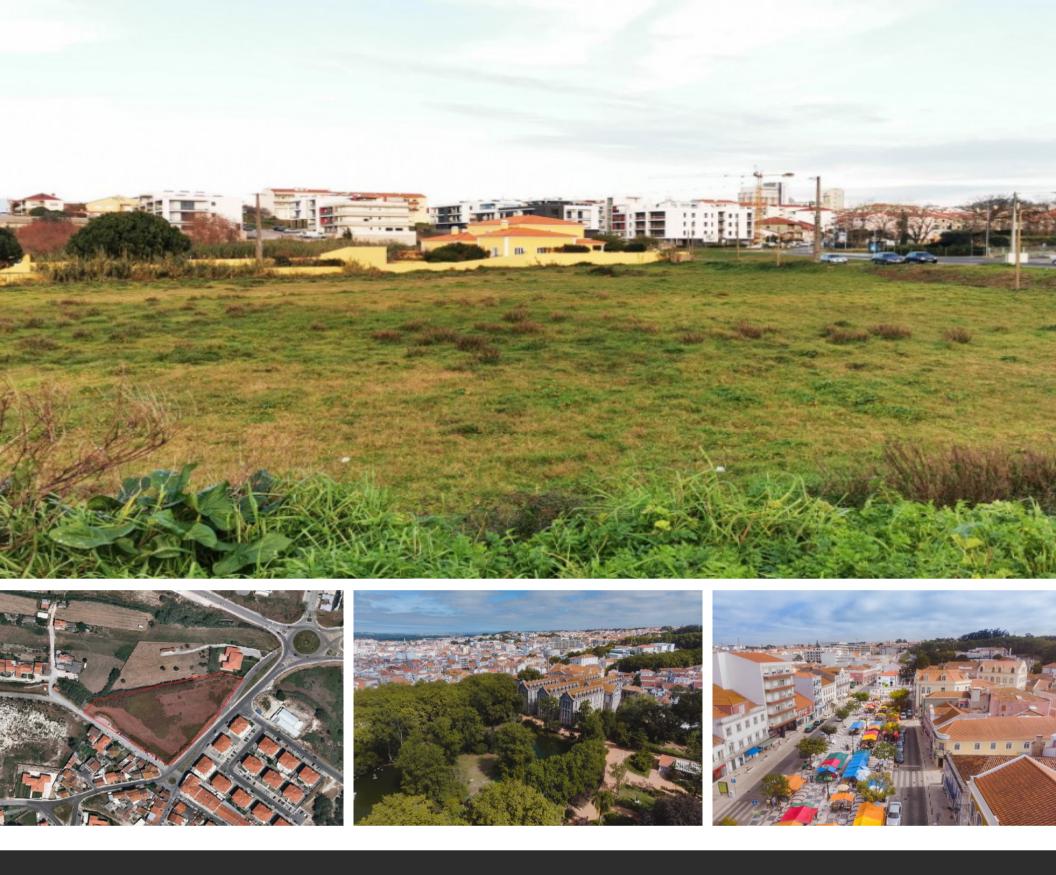

## €850,000

**Ref: BL1025** 

Land of 11,207m2 in the city of Caldas da Rainha with the possibility of building 30 apartments. According to the PDM (...

## **Property Description**

Land of 11,207m2 in the city of Caldas da Rainha with the possibility of building 30 apartments. According to the PDM (Municipal Master Plan), it's located in a medium-density urbanizable area (6800m2) and the remainder in an agricultural reserve area, making it possible to build a maximum of 4 floors, 4,624m2 construction area and 3,400m2 implantation area. Located in a residential area close to the city center. Energy Rating: Exempt #ref:BL1025