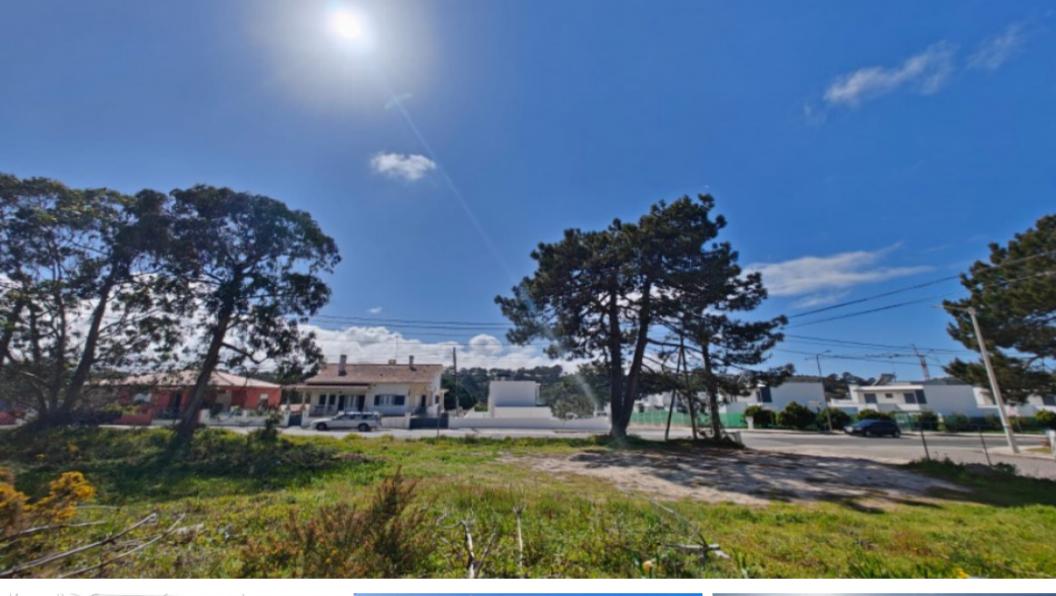

**Ref: BL1078** 

Corner plot with 2 fronts, for construction near Foz do Arelho beach. Possibility of building 120m2 above the threshold...

## **Property Description**

Corner plot with 2 fronts, for construction near Foz do Arelho beach. Possibility of building 120m2 above the threshold level plus basement. To help you build your dream home, we have architecture office and project management and coordination services. In a privileged location close to all the services necessary for your daily life and 8 minutes from the city of Caldas da Rainha. Energy Rating: Exempt #ref:BL1078