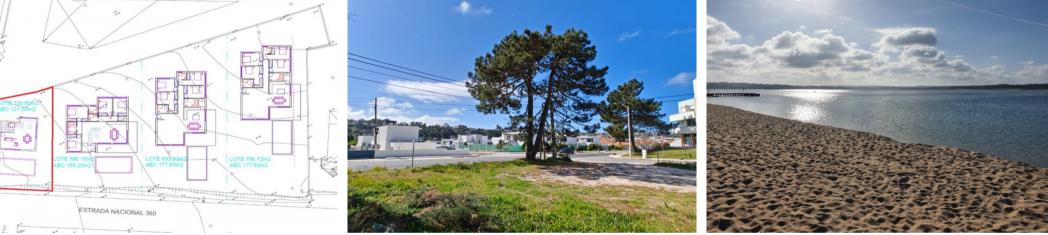

**Ref: BL1078** 

Corner plot with 2 fronts, for construction near Foz do Arelho beach. Possibility of building 120m2 above the threshold...

## **Property Description**

Corner plot with 2 fronts, for construction near Foz do Arelho beach. Possibility of building 120m2 above the threshold level plus basement. To help you build your dream home, we have architecture office and project management and coordination services. In a privileged location close to all the services necessary for your daily life and 8 minutes from the city of Caldas da Rainha. Energy Rating: Exempt #ref:BL1078

**Additional Details** 

Site Floorplan