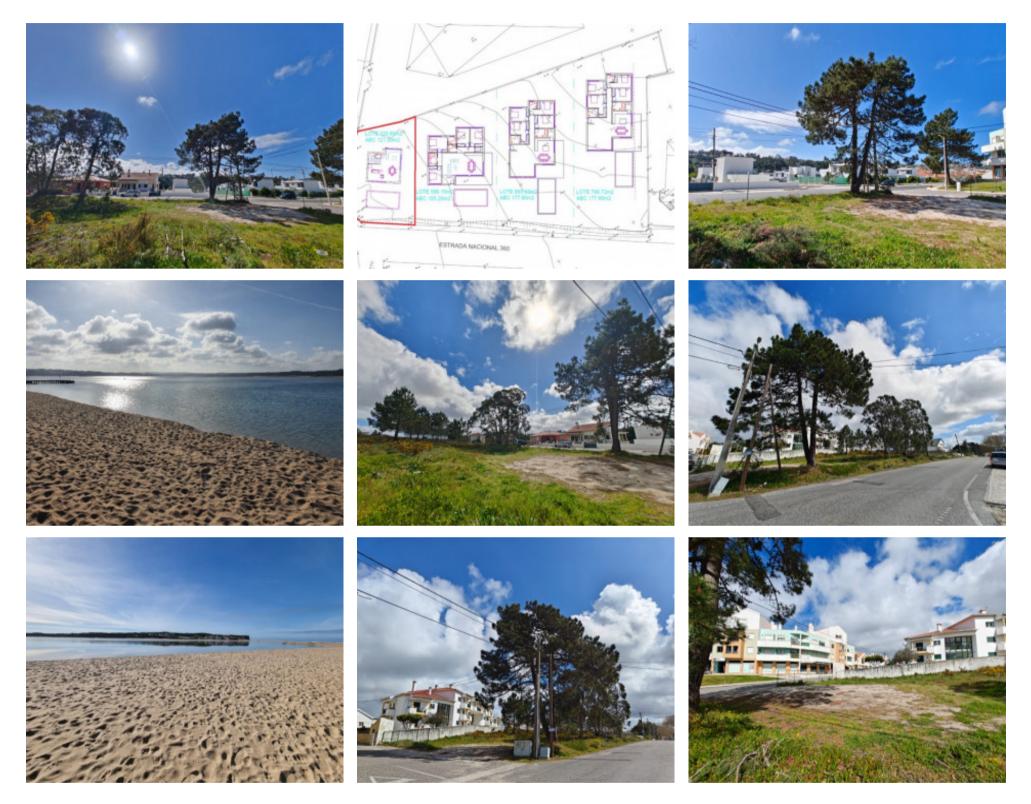

**Ref: BL1078** 

Corner plot with 2 fronts, for construction near Foz do Arelho beach. Possibility of building 120m2 above the threshold...

## **Property Description**

Corner plot with 2 fronts, for construction near Foz do Arelho beach. Possibility of building 120m2 above the threshold level plus basement. To help you build your dream home, we have architecture office and project management and coordination services. In a privileged location close to all the services necessary for your daily life and 8 minutes from the city of Caldas da Rainha. Energy Rating: Exempt #ref:BL1078

**Additional Details** 

Site Floorplan