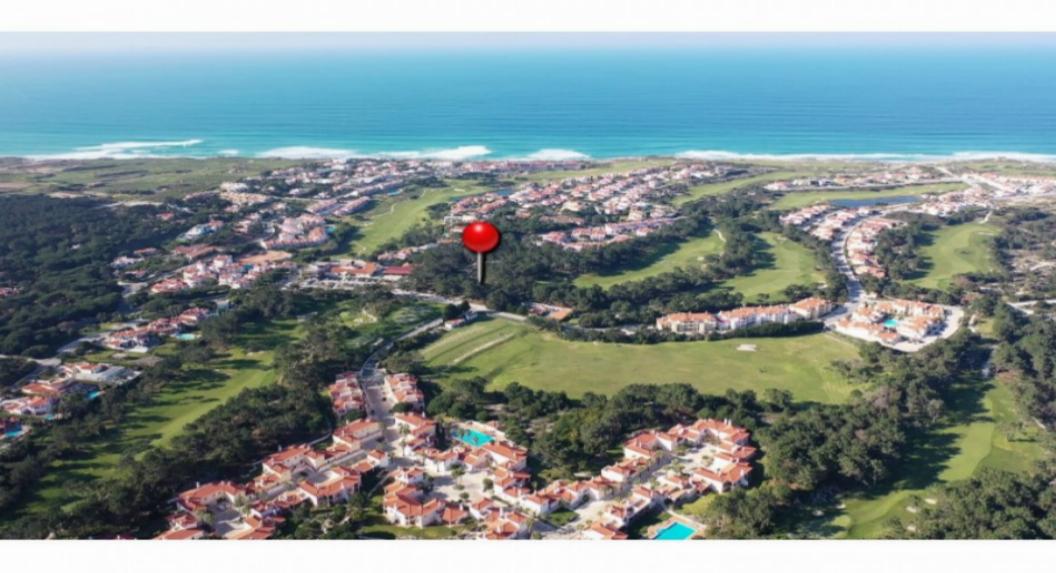

## **Property Description**

Investment opportunity on a plot of land measuring 19,450m2 with a maximum construction area of 11,670m2 in Praia d'El Rey. It will be possible to build a 5\* Hotel with up to 150 rooms or an Aparthotel! This land is located in the Praia D'El Rey Marriott Golf & Beach Resort, close to the medieval village of Óbidos, on the Silver Coast overlooking the Berlengas Island nature reserve and just 50 minutes by car from Lisbon. In this location you will find the Praia D'El Rey Golf Course, designed by the well-known architect Cabell B. Robinson and which has picturesque layouts as it is set in extensive pine forests with spectacular views over the Atlantic Ocean. It was also voted the number 1 golf site in Portugal by Golf World magazine in its list of the 'Top 100 Resorts in Continental Europe 2019' and has become one of the main golf destinations in Europe. As you can see, this is certainly an opportunity not to be missed! Energy Rating: Exempt #ref:BL1070