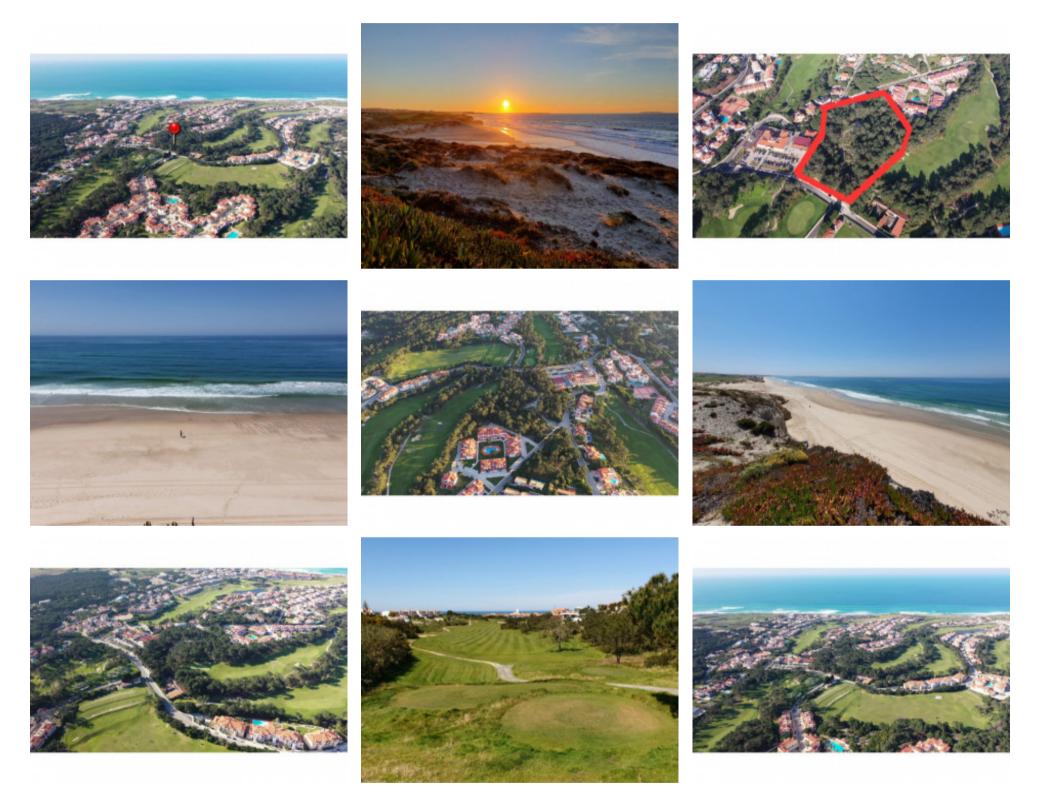

## **Property Description**

Investment opportunity on a plot of land measuring 19,450m2 with a maximum construction area of 11,670m2 in Praia d'El Rey. It will be possible to build a 5\* Hotel with up to 150 rooms or an Aparthotel! This land is located in the Praia D'El Rey Marriott Golf & Beach Resort, close to the medieval village of Óbidos, on the Silver Coast overlooking the Berlengas Island nature reserve and just 50 minutes by car from Lisbon. In this location you will find the Praia D'El Rey Golf Course, designed by the well-known architect Cabell B. Robinson and which has picturesque layouts as it is set in extensive pine forests with spectacular views over the Atlantic Ocean. It was also voted the number 1 golf site in Portugal by Golf World magazine in its list of the 'Top 100 Resorts in Continental Europe 2019' and has become one of the main golf destinations in Europe. As you can see, this is certainly an opportunity not to be missed! Energy Rating: Exempt #ref:BL1070