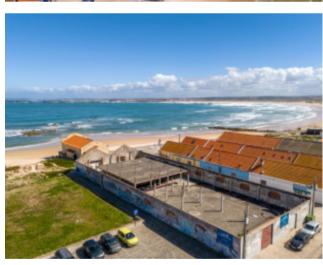

## **Property Description**

Just 20 meters from the beach, a unique investment opportunity on the busiest avenue at the entrance to Peniche. Building for reconstruction with around 1000m2 next to the main road with lots of visibility in front of Intermarche and Burguer King in Peniche. Possible construction of ground floor +-1000m2 plus mezzanine or use of attic +-400m2. Ideal location for commerce and services or even the possibility of tourist accommodation, surf schools or surf equipment megastore, restaurants, bars, clinics, shops etc... It is in a privileged location, as it is a place for thousands of people to pass through, as this avenue is one of the busiest in the West region, which is why it makes this place ideal for a future business! Take advantage of this opportunity to invest in one of the last possible places to build so close to the beach. Energy Rating: Exempt #ref:BL1068