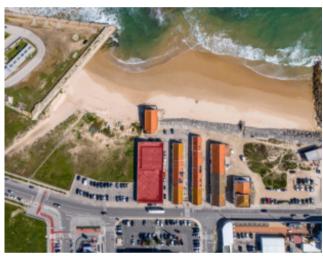

t the entrance to Peniche. Building for reconstruction with around 1000m2 next to the main road with lots of visibility in front of Intermarche and Burguer King in Peniche. Possible construction of ground floor +-1000m2 plus mezzanine or use of attic +-400m2. Ideal location for commerce and services or even the possibility of tourist accommodation, surf schools or surf equipment megastore, restaurants, bars, clinics, shops etc... It is in a privileged location, as it is a place for thousands of people to pass through, as this avenue is one of the busiest in the West region, which is why it makes this place ideal for a future business! Take advantage of this opportunity to invest in one of the last possible places to build so close to the beach. Energy Rating: Exempt #ref:BL1068



















## **Additional Details**



## **Site Floorplan**