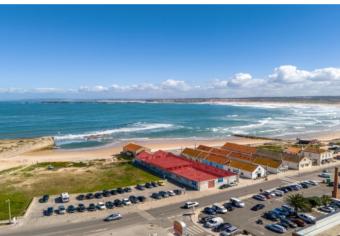

## **Property Description**

Just 20 meters from the beach, a unique investment opportunity on the busiest avenue at the entrance to Peniche. Building for reconstruction with around 1000m2 next to the main road with lots of visibility in front of Intermarche and Burguer King in Peniche. Possible construction of ground floor +-1000m2 plus mezzanine or use of attic +-400m2. Ideal location for commerce and services or even the possibility of tourist accommodation, surf schools or surf equipment megastore, restaurants, bars, clinics, shops etc... It is in a privileged location, as it is a place for thousands of people to pass through, as this avenue is one of the busiest in the West region, which is why it makes this place ideal for a future business! Take advantage of this opportunity to invest in one of the last possible places to build so close to the beach. Energy Rating: Exempt #ref:BL1068