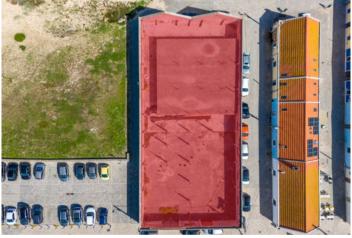

## **Property Description**

Just 20 meters from the beach, a unique investment opportunity on the busiest avenue at the entrance to Peniche. Building for reconstruction with around 1000m2 next to the main road with lots of visibility in front of Intermarche and Burguer King in Peniche. Possible construction of ground floor +-1000m2 plus mezzanine or use of attic +-400m2. Ideal location for commerce and services or even the possibility of tourist accommodation, surf schools or surf equipment megastore, restaurants, bars, clinics, shops etc... It is in a privileged location, as it is a place for thousands of people to pass through, as this avenue is one of the busiest in the West region, which is why it makes this place ideal for a future business! Take advantage of this opportunity to invest in one of the last possible places to build so close to the beach. Energy Rating: Exempt #ref:BL1068