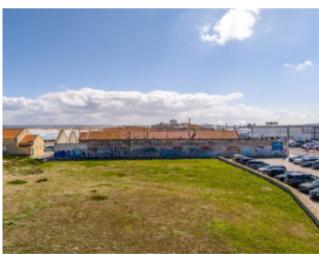

## **Property Description**

Just 20 meters from the beach, a unique investment opportunity on the busiest avenue at the entrance to Peniche. Building for reconstruction with around 1000m2 next to the main road with lots of visibility in front of Intermarche and Burguer King in Peniche. Possible construction of ground floor +-1000m2 plus mezzanine or use of attic +-400m2. Ideal location for commerce and services or even the possibility of tourist accommodation, surf schools or surf equipment megastore, restaurants, bars, clinics, shops etc... It is in a privileged location, as it is a place for thousands of people to pass through, as this avenue is one of the busiest in the West region, which is why it makes this place ideal for a future business! Take advantage of this opportunity to invest in one of the last possible places to build so close to the beach. Energy Rating: Exempt #ref:BL1068