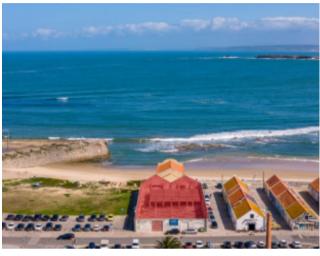

## **Property Description**

Just 20 meters from the beach, a unique investment opportunity on the busiest avenue at the entrance to Peniche. Building for reconstruction with around 1000m2 next to the main road with lots of visibility in front of Intermarche and Burguer King in Peniche. Possible construction of ground floor +-1000m2 plus mezzanine or use of attic +-400m2. Ideal location for commerce and services or even the possibility of tourist accommodation, surf schools or surf equipment megastore, restaurants, bars, clinics, shops etc... It is in a privileged location, as it is a place for thousands of people to pass through, as this avenue is one of the busiest in the West region, which is why it makes this place ideal for a future business! Take advantage of this opportunity to invest in one of the last possible places to build so close to the beach. Energy Rating: Exempt #ref:BL1068