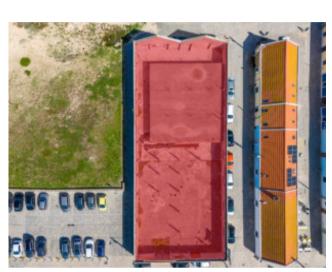

## **Property Description**

Just 20 meters from the beach, a unique investment opportunity on the busiest avenue at the entrance to Peniche. Building for reconstruction with around 1000m2 next to the main road with lots of visibility in front of Intermarche and Burguer King in Peniche. Possible construction of ground floor +-1000m2 plus mezzanine or use of attic +-400m2. Ideal location for commerce and services or even the possibility of tourist accommodation, surf schools or surf equipment megastore, restaurants, bars, clinics, shops etc... It is in a privileged location, as it is a place for thousands of people to pass through, as this avenue is one of the busiest in the West region, which is why it makes this place ideal for a future business! Take advantage of this opportunity to invest in one of the last possible places to build so close to the beach. Energy Rating: Exempt #ref:BL1068