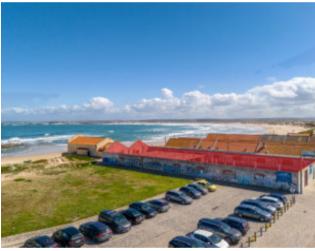

## **Property Description**

Just 20 meters from the beach, a unique investment opportunity on the busiest avenue at the entrance to Peniche. Building for reconstruction with around 1000m2 next to the main road with lots of visibility in front of Intermarche and Burguer King in Peniche. Possible construction of ground floor +-1000m2 plus mezzanine or use of attic +-400m2. Ideal location for commerce and services or even the possibility of tourist accommodation, surf schools or surf equipment megastore, restaurants, bars, clinics, shops etc... It is in a privileged location, as it is a place for thousands of people to pass through, as this avenue is one of the busiest in the West region, which is why it makes this place ideal for a future business! Take advantage of this opportunity to invest in one of the last possible places to build so close to the beach. Energy Rating: Exempt #ref:BL1068