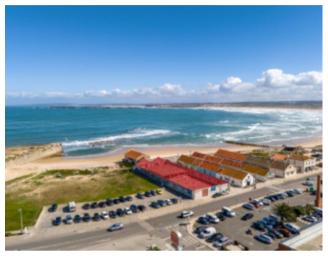

## **Property Description**

Just 20 meters from the beach, a unique investment opportunity on the busiest avenue at the entrance to Peniche. Building for reconstruction with around 1000m2 next to the main road with lots of visibility in front of Intermarche and Burguer King in Peniche. Possible construction of ground floor +-1000m2 plus mezzanine or use of attic +-400m2. Ideal location for commerce and services or even the possibility of tourist accommodation, surf schools or surf equipment megastore, restaurants, bars, clinics, shops etc... It is in a privileged location, as it is a place for thousands of people to pass through, as this avenue is one of the busiest in the West region, which is why it makes this place ideal for a future business! Take advantage of this opportunity to invest in one of the last possible places to build so close to the beach. Energy Rating: Exempt #ref:BL1068