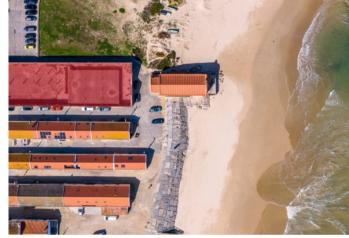

## **Property Description**

Just 20 meters from the beach, a unique investment opportunity on the busiest avenue at the entrance to Peniche. Building for reconstruction with around 1000m2 next to the main road with lots of visibility in front of Intermarche and Burguer King in Peniche. Possible construction of ground floor +-1000m2 plus mezzanine or use of attic +-400m2. Ideal location for commerce and services or even the possibility of tourist accommodation, surf schools or surf equipment megastore, restaurants, bars, clinics, shops etc... It is in a privileged location, as it is a place for thousands of people to pass through, as this avenue is one of the busiest in the West region, which is why it makes this place ideal for a future business! Take advantage of this opportunity to invest in one of the last possible places to build so close to the beach. Energy Rating: Exempt #ref:BL1068