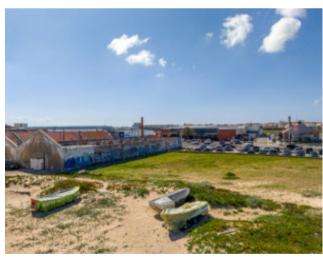

## **Property Description**

Just 20 meters from the beach, a unique investment opportunity on the busiest avenue at the entrance to Peniche. Building for reconstruction with around 1000m2 next to the main road with lots of visibility in front of Intermarche and Burguer King in Peniche. Possible construction of ground floor +-1000m2 plus mezzanine or use of attic +-400m2. Ideal location for commerce and services or even the possibility of tourist accommodation, surf schools or surf equipment megastore, restaurants, bars, clinics, shops etc... It is in a privileged location, as it is a place for thousands of people to pass through, as this avenue is one of the busiest in the West region, which is why it makes this place ideal for a future business! Take advantage of this opportunity to invest in one of the last possible places to build so close to the beach. Energy Rating: Exempt #ref:BL1068