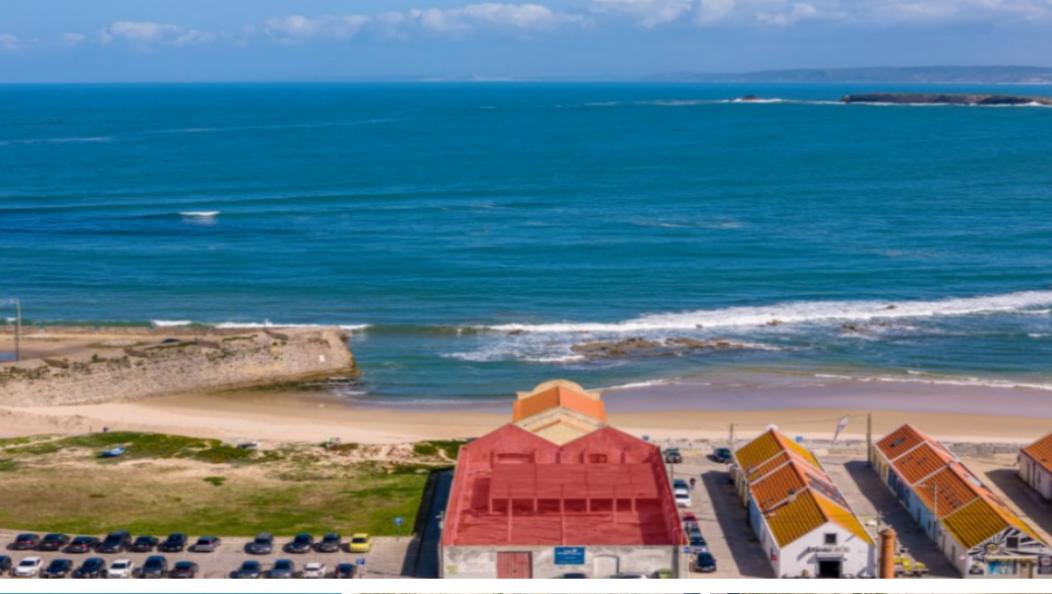

## **Property Description**

Just 20 meters from the beach, a unique investment opportunity on the busiest avenue at the entrance to Peniche. Building for reconstruction with around 1000m2 next to the main road with lots of visibility in front of Intermarche and Burguer King in Peniche. Possible construction of ground floor +-1000m2 plus mezzanine or use of attic +-400m2. Ideal location for commerce and services or even the possibility of tourist accommodation, surf schools or surf equipment megastore, restaurants, bars, clinics, shops etc... It is in a privileged location, as it is a place for thousands of people to pass through, as this avenue is one of the busiest in the West region, which is why it makes this place ideal for a future business! Take advantage of this opportunity to invest in one of the last possible places to build so close to the beach. Energy Rating: Exempt #ref:BL1068