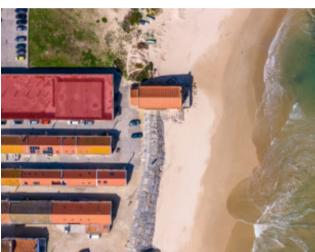

## **Property Description**

Just 20 meters from the beach, a unique investment opportunity on the busiest avenue at the entrance to Peniche. Building for reconstruction with around 1000m2 next to the main road with lots of visibility in front of Intermarche and Burguer King in Peniche. Possible construction of ground floor +-1000m2 plus mezzanine or use of attic +-400m2. Ideal location for commerce and services or even the possibility of tourist accommodation, surf schools or surf equipment megastore, restaurants, bars, clinics, shops etc... It is in a privileged location, as it is a place for thousands of people to pass through, as this avenue is one of the busiest in the West region, which is why it makes this place ideal for a future business! Take advantage of this opportunity to invest in one of the last possible places to build so close to the beach. Energy Rating: Exempt #ref:BL1068