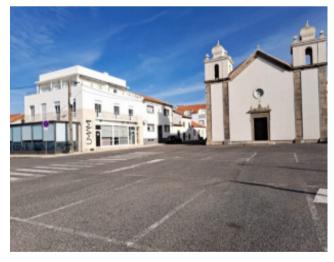

## **Property Description**

Restaurant in an excellent location with direct access to the Consolação beach, with views over the sea, Berlengas Island and Consolação Fort. It was recently renovated and is in working order. It is sold fully furnished and equipped! It has a room with capacity for 70 seats and a 50 m2 terrace with capacity for a further 50 seats. Cafeteria area and fully equipped kitchen in accordance with standards. In the basement there are bathrooms, changing rooms for employees, a preparation area, 2 cold rooms (one for refrigeration and one for freezing) and several storage spaces. It is also equipped with air conditioning and piped music. There is a large public car park in front of the restaurant. Its location is an asset as it is close to the fort and the beach, making this area an attraction for many visitors. All of this makes this establishment an excellent investment opportunity! Energy Rating: C #ref:BL1057