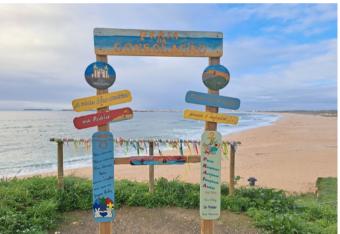

## **Property Description**

Restaurant in an excellent location with direct access to the Consolação beach, with views over the sea, Berlengas Island and Consolação Fort. It was recently renovated and is in working order. It is sold fully furnished and equipped! It has a room with capacity for 70 seats and a 50 m2 terrace with capacity for a further 50 seats. Cafeteria area and fully equipped kitchen in accordance with standards. In the basement there are bathrooms, changing rooms for employees, a preparation area, 2 cold rooms (one for refrigeration and one for freezing) and several storage spaces. It is also equipped with air conditioning and piped music. There is a large public car park in front of the restaurant. Its location is an asset as it is close to the fort and the beach, making this area an attraction for many visitors. All of this makes this establishment an excellent investment opportunity! Energy Rating: C #ref:BL1057