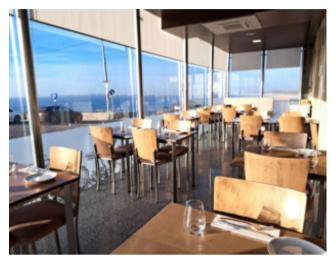

## **Property Description**

Restaurant in an excellent location with direct access to the Consolação beach, with views over the sea, Berlengas Island and Consolação Fort. It was recently renovated and is in working order. It is sold fully furnished and equipped! It has a room with capacity for 70 seats and a 50 m2 terrace with capacity for a further 50 seats. Cafeteria area and fully equipped kitchen in accordance with standards. In the basement there are bathrooms, changing rooms for employees, a preparation area, 2 cold rooms (one for refrigeration and one for freezing) and several storage spaces. It is also equipped with air conditioning and piped music. There is a large public car park in front of the restaurant. Its location is an asset as it is close to the fort and the beach, making this area an attraction for many visitors. All of this makes this establishment an excellent investment opportunity! Energy Rating: C #ref:BL1057