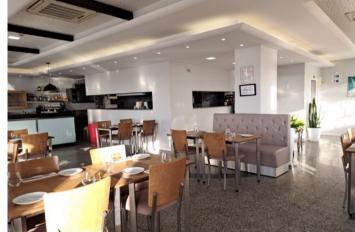

## **Property Description**

Restaurant in an excellent location with direct access to the Consolação beach, with views over the sea, Berlengas Island and Consolação Fort. It was recently renovated and is in working order. It is sold fully furnished and equipped! It has a room with capacity for 70 seats and a 50 m2 terrace with capacity for a further 50 seats. Cafeteria area and fully equipped kitchen in accordance with standards. In the basement there are bathrooms, changing rooms for employees, a preparation area, 2 cold rooms (one for refrigeration and one for freezing) and several storage spaces. It is also equipped with air conditioning and piped music. There is a large public car park in front of the restaurant. Its location is an asset as it is close to the fort and the beach, making this area an attraction for many visitors. All of this makes this establishment an excellent investment opportunity! Energy Rating: C #ref:BL1057