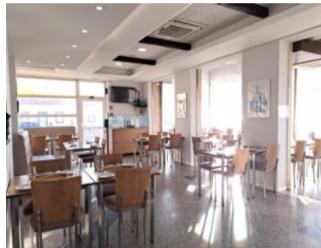

## **Property Description**

Restaurant in an excellent location with direct access to the Consolação beach, with views over the sea, Berlengas Island and Consolação Fort. It was recently renovated and is in working order. It is sold fully furnished and equipped! It has a room with capacity for 70 seats and a 50 m2 terrace with capacity for a further 50 seats. Cafeteria area and fully equipped kitchen in accordance with standards. In the basement there are bathrooms, changing rooms for employees, a preparation area, 2 cold rooms (one for refrigeration and one for freezing) and several storage spaces. It is also equipped with air conditioning and piped music. There is a large public car park in front of the restaurant. Its location is an asset as it is close to the fort and the beach, making this area an attraction for many visitors. All of this makes this establishment an excellent investment opportunity! Energy Rating: C #ref:BL1057