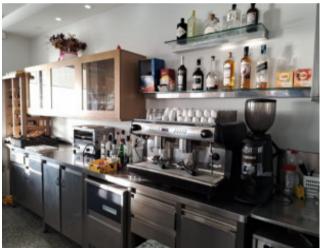

## **Property Description**

Restaurant in an excellent location with direct access to the Consolação beach, with views over the sea, Berlengas Island and Consolação Fort. It was recently renovated and is in working order. It is sold fully furnished and equipped! It has a room with capacity for 70 seats and a 50 m2 terrace with capacity for a further 50 seats. Cafeteria area and fully equipped kitchen in accordance with standards. In the basement there are bathrooms, changing rooms for employees, a preparation area, 2 cold rooms (one for refrigeration and one for freezing) and several storage spaces. It is also equipped with air conditioning and piped music. There is a large public car park in front of the restaurant. Its location is an asset as it is close to the fort and the beach, making this area an attraction for many visitors. All of this makes this establishment an excellent investment opportunity! Energy Rating: C #ref:BL1057