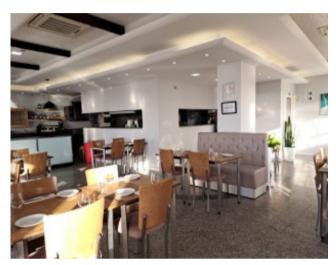

## **Property Description**

Restaurant in an excellent location with direct access to the Consolação beach, with views over the sea, Berlengas Island and Consolação Fort. It was recently renovated and is in working order. It is sold fully furnished and equipped! It has a room with capacity for 70 seats and a 50 m2 terrace with capacity for a further 50 seats. Cafeteria area and fully equipped kitchen in accordance with standards. In the basement there are bathrooms, changing rooms for employees, a preparation area, 2 cold rooms (one for refrigeration and one for freezing) and several storage spaces. It is also equipped with air conditioning and piped music. There is a large public car park in front of the restaurant. Its location is an asset as it is close to the fort and the beach, making this area an attraction for many visitors. All of this makes this establishment an excellent investment opportunity! Energy Rating: C #ref:BL1057