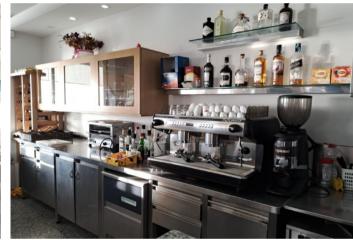

## **Property Description**

Restaurant in an excellent location with direct access to the Consolação beach, with views over the sea, Berlengas Island and Consolação Fort. It was recently renovated and is in working order. It is sold fully furnished and equipped! It has a room with capacity for 70 seats and a 50 m2 terrace with capacity for a further 50 seats. Cafeteria area and fully equipped kitchen in accordance with standards. In the basement there are bathrooms, changing rooms for employees, a preparation area, 2 cold rooms (one for refrigeration and one for freezing) and several storage spaces. It is also equipped with air conditioning and piped music. There is a large public car park in front of the restaurant. Its location is an asset as it is close to the fort and the beach, making this area an attraction for many visitors. All of this makes this establishment an excellent investment opportunity! Energy Rating: C #ref:BL1057