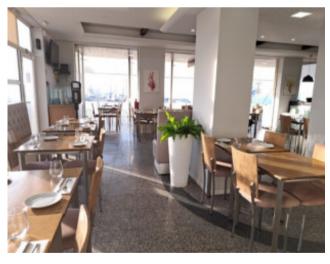

## **Property Description**

Restaurant in an excellent location with direct access to the Consolação beach, with views over the sea, Berlengas Island and Consolação Fort. It was recently renovated and is in working order. It is sold fully furnished and equipped! It has a room with capacity for 70 seats and a 50 m2 terrace with capacity for a further 50 seats. Cafeteria area and fully equipped kitchen in accordance with standards. In the basement there are bathrooms, changing rooms for employees, a preparation area, 2 cold rooms (one for refrigeration and one for freezing) and several storage spaces. It is also equipped with air conditioning and piped music. There is a large public car park in front of the restaurant. Its location is an asset as it is close to the fort and the beach, making this area an attraction for many visitors. All of this makes this establishment an excellent investment opportunity! Energy Rating: C #ref:BL1057