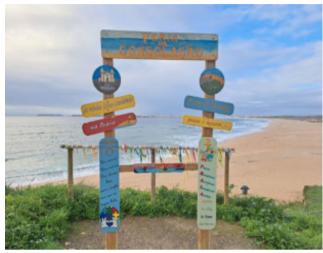

## **Property Description**

Restaurant in an excellent location with direct access to the Consolação beach, with views over the sea, Berlengas Island and Consolação Fort. It was recently renovated and is in working order. It is sold fully furnished and equipped! It has a room with capacity for 70 seats and a 50 m2 terrace with capacity for a further 50 seats. Cafeteria area and fully equipped kitchen in accordance with standards. In the basement there are bathrooms, changing rooms for employees, a preparation area, 2 cold rooms (one for refrigeration and one for freezing) and several storage spaces. It is also equipped with air conditioning and piped music. There is a large public car park in front of the restaurant. Its location is an asset as it is close to the fort and the beach, making this area an attraction for many visitors. All of this makes this establishment an excellent investment opportunity! Energy Rating: C #ref:BL1057