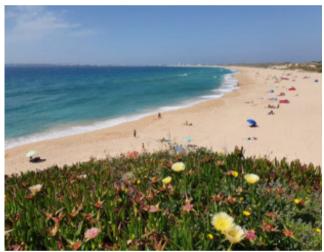

## **Property Description**

Restaurant in an excellent location with direct access to the Consolação beach, with views over the sea, Berlengas Island and Consolação Fort. It was recently renovated and is in working order. It is sold fully furnished and equipped! It has a room with capacity for 70 seats and a 50 m2 terrace with capacity for a further 50 seats. Cafeteria area and fully equipped kitchen in accordance with standards. In the basement there are bathrooms, changing rooms for employees, a preparation area, 2 cold rooms (one for refrigeration and one for freezing) and several storage spaces. It is also equipped with air conditioning and piped music. There is a large public car park in front of the restaurant. Its location is an asset as it is close to the fort and the beach, making this area an attraction for many visitors. All of this makes this establishment an excellent investment opportunity! Energy Rating: C #ref:BL1057