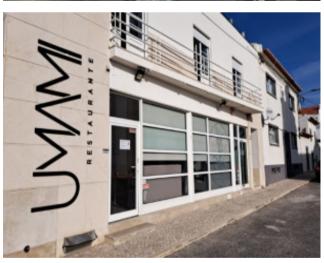

## **Property Description**

Restaurant in an excellent location with direct access to the Consolação beach, with views over the sea, Berlengas Island and Consolação Fort. It was recently renovated and is in working order. It is sold fully furnished and equipped! It has a room with capacity for 70 seats and a 50 m2 terrace with capacity for a further 50 seats. Cafeteria area and fully equipped kitchen in accordance with standards. In the basement there are bathrooms, changing rooms for employees, a preparation area, 2 cold rooms (one for refrigeration and one for freezing) and several storage spaces. It is also equipped with air conditioning and piped music. There is a large public car park in front of the restaurant. Its location is an asset as it is close to the fort and the beach, making this area an attraction for many visitors. All of this makes this establishment an excellent investment opportunity! Energy Rating: C #ref:BL1057