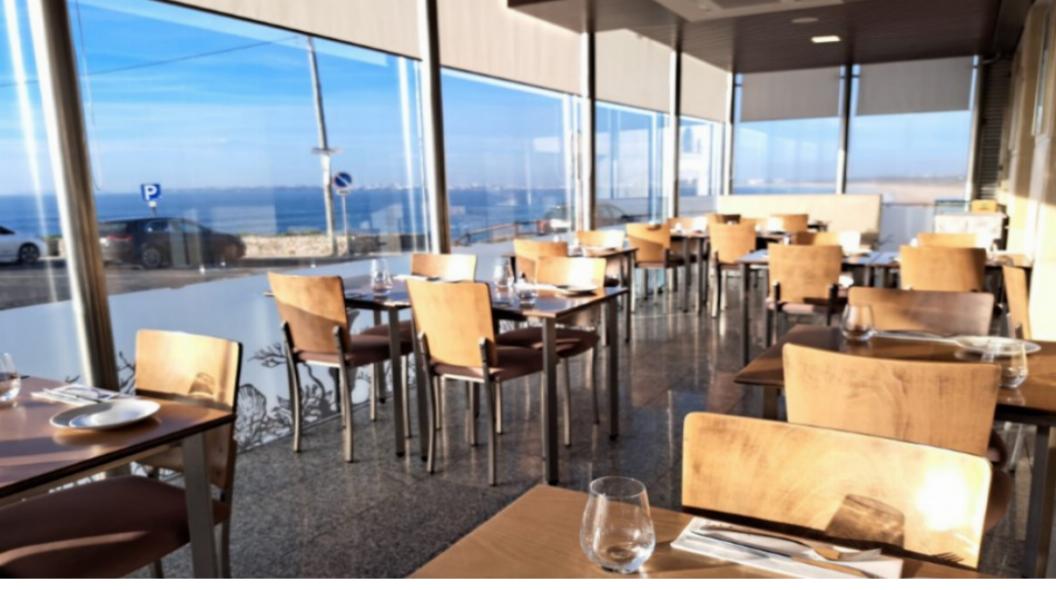

## **Property Description**

Restaurant in an excellent location with direct access to the Consolação beach, with views over the sea, Berlengas Island and Consolação Fort. It was recently renovated and is in working order. It is sold fully furnished and equipped! It has a room with capacity for 70 seats and a 50 m2 terrace with capacity for a further 50 seats. Cafeteria area and fully equipped kitchen in accordance with standards. In the basement there are bathrooms, changing rooms for employees, a preparation area, 2 cold rooms (one for refrigeration and one for freezing) and several storage spaces. It is also equipped with air conditioning and piped music. There is a large public car park in front of the restaurant. Its location is an asset as it is close to the fort and the beach, making this area an attraction for many visitors. All of this makes this establishment an excellent investment opportunity! Energy Rating: C #ref:BL1057