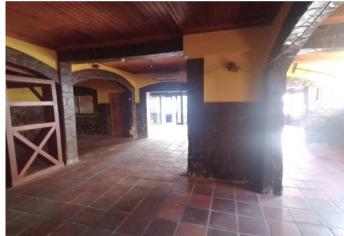

## **Property Description**

Commercial space, formerly a restaurant with seating for around 150 and including a large oven and pre-installation for air conditioning, offers the versatility of being converted into any type of business with an area of 345m2. On the upper floor of the property is a three-bedroom villa (T3) with a gross private area of 342 m², along with an annex containing an additional bedroom. This property is a good investment opportunity on the outskirts of the city, situated in a pedestrianised area. Located on the outskirts of the city of Caldas da Rainha, where urban and rural styles merge, the property stands out for its privileged location. This combination of characteristics can attract different types of businesses or projects, providing flexibility for investors. Proximity to the city and easy access to urban and rural areas can be advantageous for meeting the needs of different audiences. The location of this property is strategically convenient, being situated 1 km from all essential amenities, such as a pharmacy, cafés, mini-markets and a post office, just 5 minutes from the town of Caldas da Rainha, 15 minutes from Foz do Arelho Beach and Óbidos Castle, 20 minutes from the famous São Martinho Bay and 60 minutes from Lisbon airport All in all, the location of this property seems to be a significant advantage, offering a balance between the tranquillity of the outskirts and proximity to various urban amenities and tourist attractions. This combination can make the property attractive to different profiles of investors or residents. Energy Rating: D #ref:BL1032