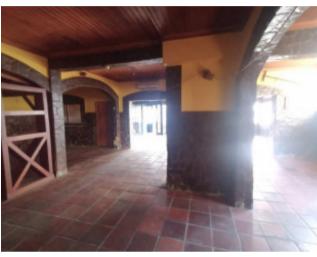

## **Property Description**

Commercial space, formerly a restaurant with seating for around 150 and including a large oven and pre-installation for air conditioning, offers the versatility of being converted into any type of business with an area of 345m2. On the upper floor of the property is a three-bedroom villa (T3) with a gross private area of 342 m², along with an annex containing an additional bedroom. This property is a good investment opportunity on the outskirts of the city, situated in a pedestrianised area. Located on the outskirts of the city of Caldas da Rainha, where urban and rural styles merge, the property stands out for its privileged location. This combination of characteristics can attract different types of businesses or projects, providing flexibility for investors. Proximity to the city and easy access to urban and rural areas can be advantageous for meeting the needs of different audiences. The location of this property is strategically convenient, being situated 1 km from all essential amenities, such as a pharmacy, cafés, mini-markets and a post office, just 5 minutes from the town of Caldas da Rainha, 15 minutes from Foz do Arelho Beach and Óbidos Castle, 20 minutes from the famous São Martinho Bay and 60 minutes from Lisbon airport All in all, the location of this property seems to be a significant advantage, offering a balance between the tranquillity of the outskirts and proximity to various urban amenities and tourist attractions. This combination can make the property attractive to different profiles of investors or residents. Energy Rating: D #ref:BL1032