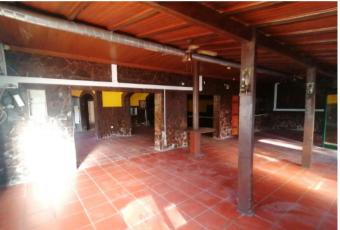

## **Property Description**

Commercial space, formerly a restaurant with seating for around 150 and including a large oven and pre-installation for air conditioning, offers the versatility of being converted into any type of business with an area of 345m2. On the upper floor of the property is a three-bedroom villa (T3) with a gross private area of 342 m², along with an annex containing an additional bedroom. This property is a good investment opportunity on the outskirts of the city, situated in a pedestrianised area. Located on the outskirts of the city of Caldas da Rainha, where urban and rural styles merge, the property stands out for its privileged location. This combination of characteristics can attract different types of businesses or projects, providing flexibility for investors. Proximity to the city and easy access to urban and rural areas can be advantageous for meeting the needs of different audiences. The location of this property is strategically convenient, being situated 1 km from all essential amenities, such as a pharmacy, cafés, mini-markets and a post office, just 5 minutes from the town of Caldas da Rainha, 15 minutes from Foz do Arelho Beach and Óbidos Castle, 20 minutes from the famous São Martinho Bay and 60 minutes from Lisbon airport All in all, the location of this property seems to be a significant advantage, offering a balance between the tranquillity of the outskirts and proximity to various urban amenities and tourist attractions. This combination can make the property attractive to different profiles of investors or residents. Energy Rating: D #ref:BL1032