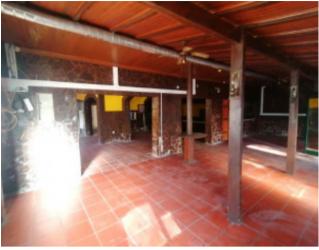

## **Property Description**

Commercial space, formerly a restaurant with seating for around 150 and including a large oven and pre-installation for air conditioning, offers the versatility of being converted into any type of business with an area of 345m2. On the upper floor of the property is a three-bedroom villa (T3) with a gross private area of 342 m², along with an annex containing an additional bedroom. This property is a good investment opportunity on the outskirts of the city, situated in a pedestrianised area. Located on the outskirts of the city of Caldas da Rainha, where urban and rural styles merge, the property stands out for its privileged location. This combination of characteristics can attract different types of businesses or projects, providing flexibility for investors. Proximity to the city and easy access to urban and rural areas can be advantageous for meeting the needs of different audiences. The location of this property is strategically convenient, being situated 1 km from all essential amenities, such as a pharmacy, cafés, mini-markets and a post office, just 5 minutes from the town of Caldas da Rainha, 15 minutes from Foz do Arelho Beach and Óbidos Castle, 20 minutes from the famous São Martinho Bay and 60 minutes from Lisbon airport All in all, the location of this property seems to be a significant advantage, offering a balance between the tranquillity of the outskirts and proximity to various urban amenities and tourist attractions. This combination can make the property attractive to different profiles of investors or residents. Energy Rating: D #ref:BL1032