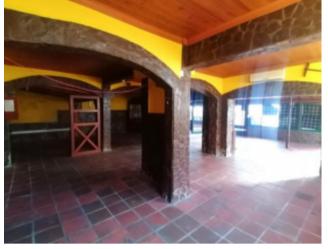

## **Property Description**

Commercial space, formerly a restaurant with seating for around 150 and including a large oven and pre-installation for air conditioning, offers the versatility of being converted into any type of business with an area of 345m2. On the upper floor of the property is a three-bedroom villa (T3) with a gross private area of 342 m², along with an annex containing an additional bedroom. This property is a good investment opportunity on the outskirts of the city, situated in a pedestrianised area. Located on the outskirts of the city of Caldas da Rainha, where urban and rural styles merge, the property stands out for its privileged location. This combination of characteristics can attract different types of businesses or projects, providing flexibility for investors. Proximity to the city and easy access to urban and rural areas can be advantageous for meeting the needs of different audiences. The location of this property is strategically convenient, being situated 1 km from all essential amenities, such as a pharmacy, cafés, mini-markets and a post office, just 5 minutes from the town of Caldas da Rainha, 15 minutes from Foz do Arelho Beach and Óbidos Castle, 20 minutes from the famous São Martinho Bay and 60 minutes from Lisbon airport All in all, the location of this property seems to be a significant advantage, offering a balance between the tranquillity of the outskirts and proximity to various urban amenities and tourist attractions. This combination can make the property attractive to different profiles of investors or residents. Energy Rating: D #ref:BL1032