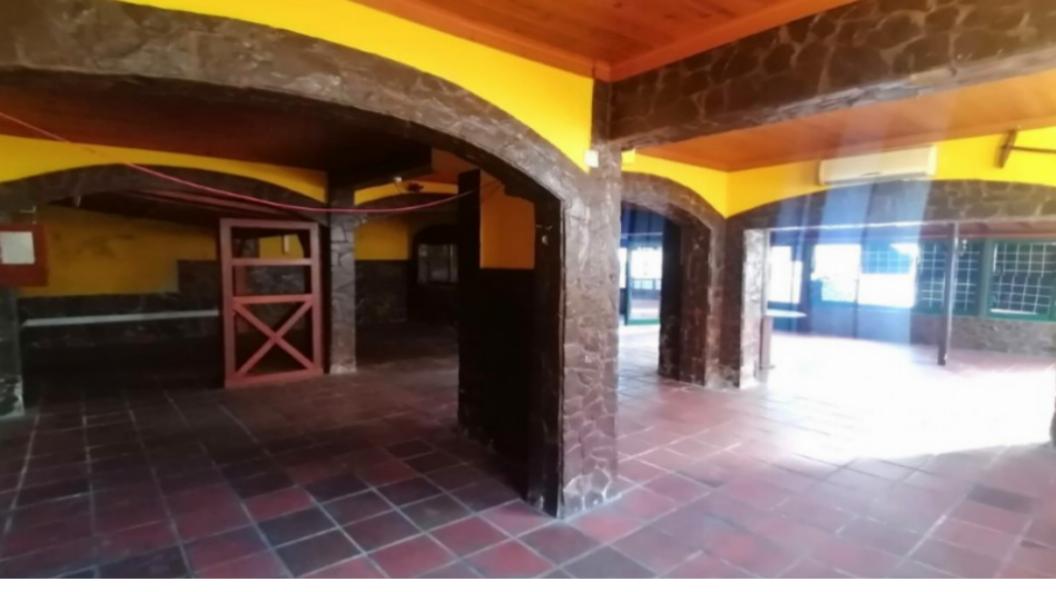

## **Property Description**

Commercial space, formerly a restaurant with seating for around 150 and including a large oven and pre-installation for air conditioning, offers the versatility of being converted into any type of business with an area of 345m2. On the upper floor of the property is a three-bedroom villa (T3) with a gross private area of 342 m², along with an annex containing an additional bedroom. This property is a good investment opportunity on the outskirts of the city, situated in a pedestrianised area. Located on the outskirts of the city of Caldas da Rainha, where urban and rural styles merge, the property stands out for its privileged location. This combination of characteristics can attract different types of businesses or projects, providing flexibility for investors. Proximity to the city and easy access to urban and rural areas can be advantageous for meeting the needs of different audiences. The location of this property is strategically convenient, being situated 1 km from all essential amenities, such as a pharmacy, cafés, mini-markets and a post office, just 5 minutes from the town of Caldas da Rainha, 15 minutes from Foz do Arelho Beach and Óbidos Castle, 20 minutes from the famous São Martinho Bay and 60 minutes from Lisbon airport All in all, the location of this property seems to be a significant advantage, offering a balance between the tranquillity of the outskirts and proximity to various urban amenities and tourist attractions. This combination can make the property attractive to different profiles of investors or residents. Energy Rating: D #ref:BL1032