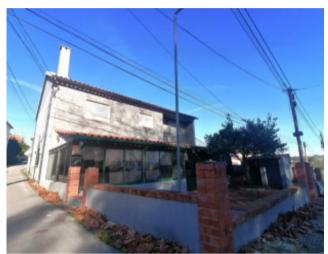

## **Property Description**

Commercial space, formerly a restaurant with seating for around 150 and including a large oven and pre-installation for air conditioning, offers the versatility of being converted into any type of business with an area of 345m2. On the upper floor of the property is a three-bedroom villa (T3) with a gross private area of 342 m², along with an annex containing an additional bedroom. This property is a good investment opportunity on the outskirts of the city, situated in a pedestrianised area. Located on the outskirts of the city of Caldas da Rainha, where urban and rural styles merge, the property stands out for its privileged location. This combination of characteristics can attract different types of businesses or projects, providing flexibility for investors. Proximity to the city and easy access to urban and rural areas can be advantageous for meeting the needs of different audiences. The location of this property is strategically convenient, being situated 1 km from all essential amenities, such as a pharmacy, cafés, mini-markets and a post office, just 5 minutes from the town of Caldas da Rainha, 15 minutes from Foz do Arelho Beach and Óbidos Castle, 20 minutes from the famous São Martinho Bay and 60 minutes from Lisbon airport All in all, the location of this property seems to be a significant advantage, offering a balance between the tranquillity of the outskirts and proximity to various urban amenities and tourist attractions. This combination can make the property attractive to different profiles of investors or residents. Energy Rating: D #ref:BL1032