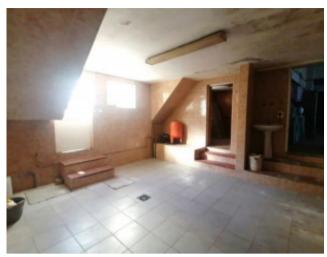

## **Property Description**

Commercial space, formerly a restaurant with seating for around 150 and including a large oven and pre-installation for air conditioning, offers the versatility of being converted into any type of business with an area of 345m2. On the upper floor of the property is a three-bedroom villa (T3) with a gross private area of 342 m², along with an annex containing an additional bedroom. This property is a good investment opportunity on the outskirts of the city, situated in a pedestrianised area. Located on the outskirts of the city of Caldas da Rainha, where urban and rural styles merge, the property stands out for its privileged location. This combination of characteristics can attract different types of businesses or projects, providing flexibility for investors. Proximity to the city and easy access to urban and rural areas can be advantageous for meeting the needs of different audiences. The location of this property is strategically convenient, being situated 1 km from all essential amenities, such as a pharmacy, cafés, mini-markets and a post office, just 5 minutes from the town of Caldas da Rainha, 15 minutes from Foz do Arelho Beach and Óbidos Castle, 20 minutes from the famous São Martinho Bay and 60 minutes from Lisbon airport All in all, the location of this property seems to be a significant advantage, offering a balance between the tranquillity of the outskirts and proximity to various urban amenities and tourist attractions. This combination can make the property attractive to different profiles of investors or residents. Energy Rating: D #ref:BL1032