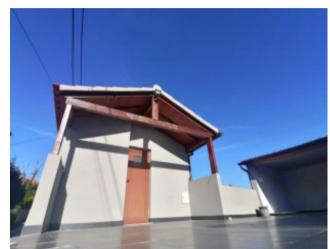

## **Property Description**

Commercial space, formerly a restaurant with seating for around 150 and including a large oven and pre-installation for air conditioning, offers the versatility of being converted into any type of business with an area of 345m2. On the upper floor of the property is a three-bedroom villa (T3) with a gross private area of 342 m², along with an annex containing an additional bedroom. This property is a good investment opportunity on the outskirts of the city, situated in a pedestrianised area. Located on the outskirts of the city of Caldas da Rainha, where urban and rural styles merge, the property stands out for its privileged location. This combination of characteristics can attract different types of businesses or projects, providing flexibility for investors. Proximity to the city and easy access to urban and rural areas can be advantageous for meeting the needs of different audiences. The location of this property is strategically convenient, being situated 1 km from all essential amenities, such as a pharmacy, cafés, mini-markets and a post office, just 5 minutes from the town of Caldas da Rainha, 15 minutes from Foz do Arelho Beach and Óbidos Castle, 20 minutes from the famous São Martinho Bay and 60 minutes from Lisbon airport All in all, the location of this property seems to be a significant advantage, offering a balance between the tranquillity of the outskirts and proximity to various urban amenities and tourist attractions. This combination can make the property attractive to different profiles of investors or residents. Energy Rating: D #ref:BL1032