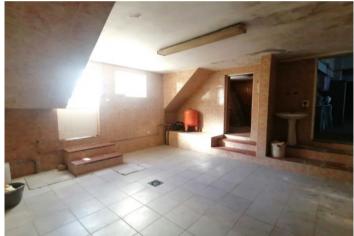

## **Property Description**

Commercial space, formerly a restaurant with seating for around 150 and including a large oven and pre-installation for air conditioning, offers the versatility of being converted into any type of business with an area of 345m2. On the upper floor of the property is a three-bedroom villa (T3) with a gross private area of 342 m², along with an annex containing an additional bedroom. This property is a good investment opportunity on the outskirts of the city, situated in a pedestrianised area. Located on the outskirts of the city of Caldas da Rainha, where urban and rural styles merge, the property stands out for its privileged location. This combination of characteristics can attract different types of businesses or projects, providing flexibility for investors. Proximity to the city and easy access to urban and rural areas can be advantageous for meeting the needs of different audiences. The location of this property is strategically convenient, being situated 1 km from all essential amenities, such as a pharmacy, cafés, mini-markets and a post office, just 5 minutes from the town of Caldas da Rainha, 15 minutes from Foz do Arelho Beach and Óbidos Castle, 20 minutes from the famous São Martinho Bay and 60 minutes from Lisbon airport All in all, the location of this property seems to be a significant advantage, offering a balance between the tranquillity of the outskirts and proximity to various urban amenities and tourist attractions. This combination can make the property attractive to different profiles of investors or residents. Energy Rating: D #ref:BL1032