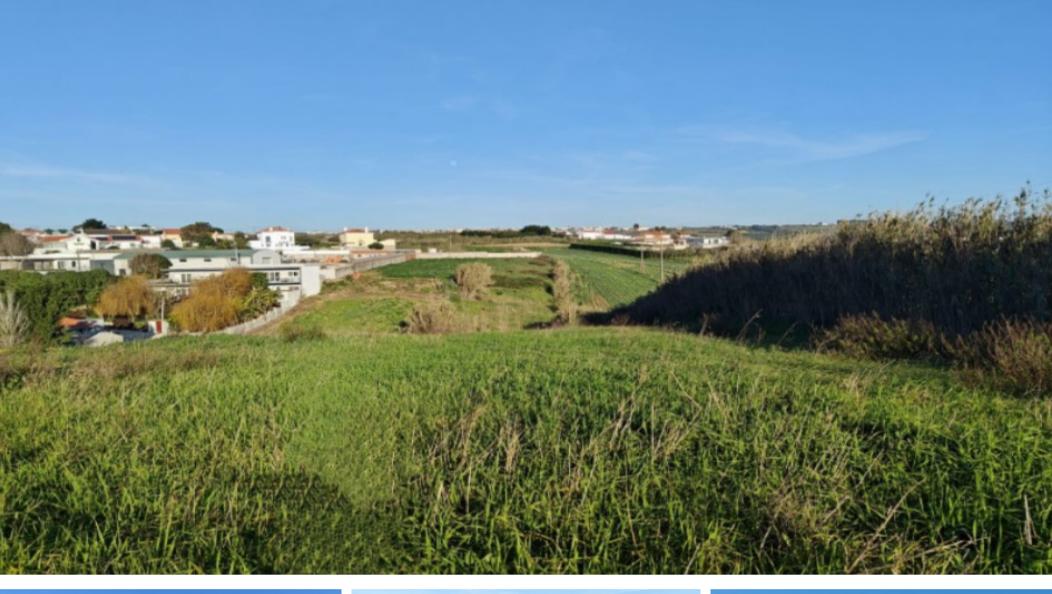

## **Property Description**

7000 m2 plot of land with a well and a project already approved for a 7-unit holiday resort in the west of Portugal. An excellent investment opportunity! Located 3 minutes from Areia Branca beach, and close to other famous beaches such as Peralta, São Bernardino, Consolação and Supertubos, the land stands out for its privileged location. The project includes 7 accommodation units, 4 of which are two-bedroom and 2 one-bedroom, as well as a Mother House that will serve as the centrepiece of the development. The Mother House will house the reception, storage, laundry, full kitchen, dining room and a barbecue for outdoor moments. The distribution of the units is located in a quieter area, with the two-bedroom units at the beginning of the plot (approximately 36m2 each) and the one-bedroom units at the end (around 19m2 each). The location allows easy access to Praia da Areia Branca, just 7 minutes away by bicycle, and 5 minutes by car from the town of Lourinhã, which offers all the necessary services, including the famous 'Dino Parque' theme park, a local attraction. In addition, the proximity to other beaches, the go-kart track and 25 minutes from the 'Praia D'El Rey Golf Course', from Lisbon airport we are only 55 minutes away, thus increasing the attraction for tourists. This investment promises to offer a complete tourist experience in one of Portugal's most charming areas. Energy Rating: Exempt #ref:BL1040