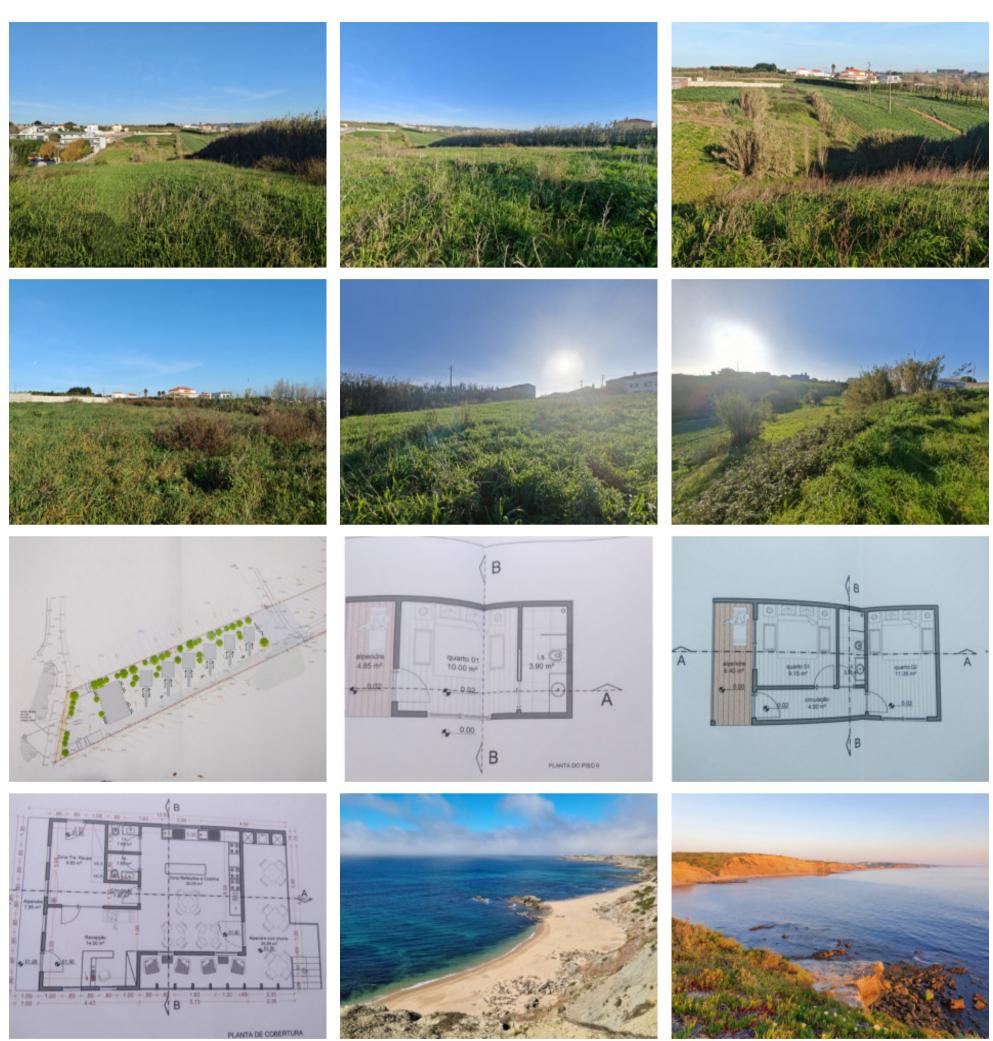

## **Property Description**

7000 m2 plot of land with a well and a project already approved for a 7-unit holiday resort in the west of Portugal. An excellent investment opportunity! Located 3 minutes from Areia Branca beach, and close to other famous beaches such as Peralta, São Bernardino, Consolação and Supertubos, the land stands out for its privileged location. The project includes 7 accommodation units, 4 of which are two-bedroom and 2 one-bedroom, as well as a Mother House that will serve as the centrepiece of the development. The Mother House will house the reception, storage, laundry, full kitchen, dining room and a barbecue for outdoor moments. The distribution of the units is located in a quieter area, with the two-bedroom units at the beginning of the plot (approximately 36m2 each) and the one-bedroom units at the end (around 19m2 each). The location allows easy access to Praia da Areia Branca, just 7 minutes away by bicycle, and 5 minutes by car from the town of Lourinhã, which offers all the necessary services, including the famous 'Dino Parque' theme park, a local attraction. In addition, the proximity to other beaches, the go-kart track and 25 minutes from the 'Praia D'El Rey Golf Course', from Lisbon airport we are only 55 minutes away, thus increasing the attraction for tourists. This investment promises to offer a complete tourist experience in one of Portugal's most charming areas. Energy Rating: Exempt #ref:BL1040