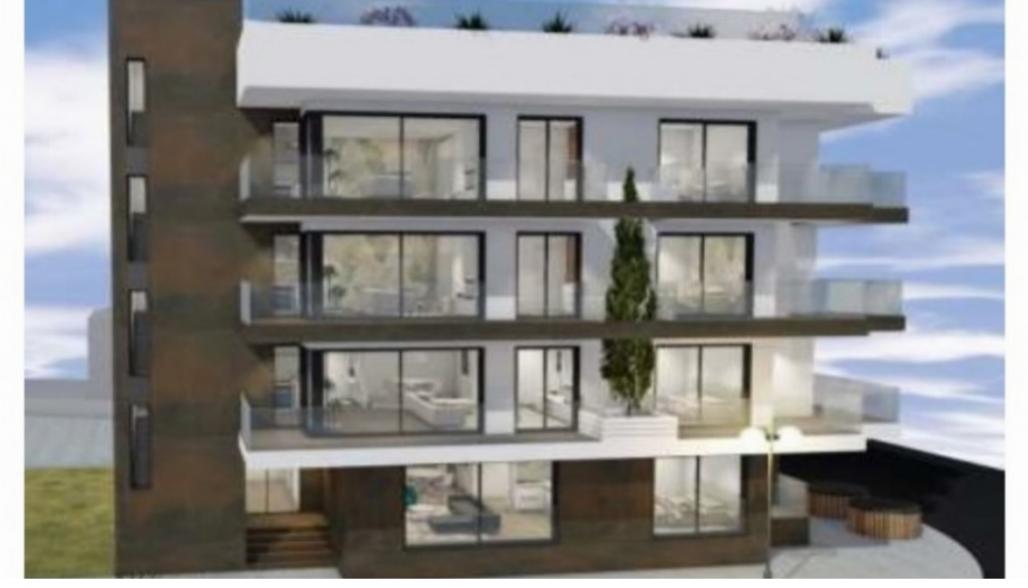

## **Property Description**

Modern and luxurious apartment that enjoys superb sun exposure and panoramic views. Apartment that is more than a house by the sea. This was designed to provide the greatest comfort and well-being and also take advantage of one of the main elements where it operates, nature. Located on the charming Praia da Consolação, a few minutes from the famous Praia dos Supertubos, stage of the World Surfing Championship, in a new building with 4 floors with excellent finishes and noble materials, the building has a garage with automatic door and elevator. On the roof, we find a leisure area with a swimming pool where you can swim while enjoying the beautiful landscape that surrounds you. Less than 200 meters from the beach, in a place where there is a lot of commerce, restaurants, cafes, bakery, supermarkets, market, Possibility to choose the construction materials: tiles, crockery, kitchen, bathrooms, cabinet doors, ... Nearby are the beautiful historic towns of Óbidos, Caldas da Rainha and Peniche, a fishing town famous for its surfing and excellent seafood restaurants. Consolação a picturesque beach, known worldwide for its sand and its waves, you can find markets, supermarkets, schools, restaurants and cafes,. There are many activities available nearby including water sports, horse riding and go-karting to mention a few. Just 10 minutes from the new Dinoparque Jurassic Park. For golf lovers, we are located close to 5 golf courses, just 15-30 minutes away. A 45-minute drive from Lisbon Airport via the IP6/A8. Come and see your dream apartment! Great potential for rentals, given its location, excellent opportunity! Energy Rating: A+ #ref:BL935D