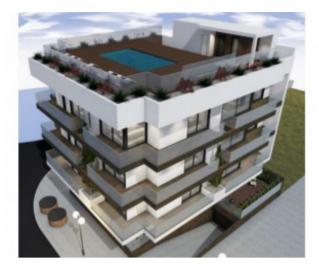

## **Property Description**

Modern and luxurious apartment that enjoys superb sun exposure and panoramic views. Apartment that is more than a house by the sea. This was designed to provide the greatest comfort and well-being and also take advantage of one of the main elements where it operates, nature. Located on the charming Praia da Consolação, a few minutes from the famous Praia dos Supertubos, stage of the World Surfing Championship, in a new building with 4 floors with excellent finishes and noble materials, the building has a garage with automatic door and elevator. On the roof, we find a leisure area with a swimming pool where you can swim while enjoying the beautiful landscape that surrounds you. Less than 200 meters from the beach, in a place where there is a lot of commerce, restaurants, cafes, bakery, supermarkets, market, Possibility to choose the construction materials: tiles, crockery, kitchen, bathrooms, cabinet doors, ... Nearby are the beautiful historic towns of Óbidos, Caldas da Rainha and Peniche, a fishing town famous for its surfing and excellent seafood restaurants. Consolação a picturesque beach, known worldwide for its sand and its waves, you can find markets, supermarkets, schools, restaurants and cafes,. There are many activities available nearby including water sports, horse riding and go-karting to mention a few. Just 10 minutes from the new Dinoparque Jurassic Park. For golf lovers, we are located close to 5 golf courses, just 15-30 minutes away. A 45-minute drive from Lisbon Airport via the IP6/A8. Come and see your dream apartment! Great potential for rentals, given its location, excellent opportunity! Energy Rating: A+ #ref:BL935D