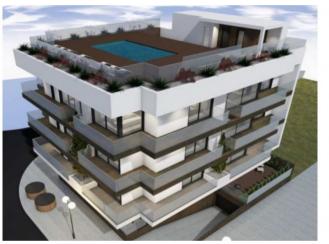

## **Property Description**

Modern and luxurious apartment that enjoys superb sun exposure and panoramic views. Apartment that is more than a house by the sea. This was designed to provide the greatest comfort and well-being and also take advantage of one of the main elements where it operates, nature. Located on the charming Praia da Consolação, a few minutes from the famous Praia dos Supertubos, stage of the World Surfing Championship, in a new building with 4 floors with excellent finishes and noble materials, the building has a garage with automatic door and elevator. On the roof, we find a leisure area with a swimming pool where you can swim while enjoying the beautiful landscape that surrounds you. Less than 200 meters from the beach, in a place where there is a lot of commerce, restaurants, cafes, bakery, supermarkets, market, Possibility to choose the construction materials: tiles, crockery, kitchen, bathrooms, cabinet doors, ... Nearby are the beautiful historic towns of Óbidos, Caldas da Rainha and Peniche, a fishing town famous for its surfing and excellent seafood restaurants. Consolação a picturesque beach, known worldwide for its sand and its waves, you can find markets, supermarkets, schools, restaurants and cafes,. There are many activities available nearby including water sports, horse riding and go-karting to mention a few. Just 10 minutes from the new Dinoparque Jurassic Park. For golf lovers, we are located close to 5 golf courses, just 15-30 minutes away. A 45-minute drive from Lisbon Airport via the IP6/A8. Come and see your dream apartment! Great potential for rentals, given its location, excellent opportunity! Energy Rating: A+ #ref:BL935D