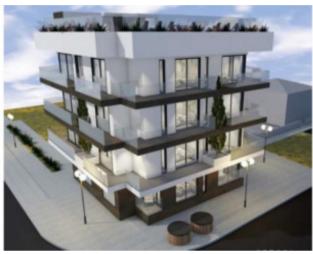

## **Property Description**

Modern and luxurious apartment that enjoys superb sun exposure and panoramic views. Apartment that is more than a house by the sea. This was designed to provide the greatest comfort and well-being and also take advantage of one of the main elements where it operates, nature. Located on the charming Praia da Consolação, a few minutes from the famous Praia dos Supertubos, stage of the World Surfing Championship, in a new building with 4 floors with excellent finishes and noble materials, the building has a garage with automatic door and elevator. On the roof, we find a leisure area with a swimming pool where you can swim while enjoying the beautiful landscape that surrounds you. Less than 200 meters from the beach, in a place where there is a lot of commerce, restaurants, cafes, bakery, supermarkets, market, Possibility to choose the construction materials: tiles, crockery, kitchen, bathrooms, cabinet doors, ... Nearby are the beautiful historic towns of Óbidos, Caldas da Rainha and Peniche, a fishing town famous for its surfing and excellent seafood restaurants. Consolação a picturesque beach, known worldwide for its sand and its waves, you can find markets, supermarkets, schools, restaurants and cafes,. There are many activities available nearby including water sports, horse riding and go-karting to mention a few. Just 10 minutes from the new Dinoparque Jurassic Park. For golf lovers, we are located close to 5 golf courses, just 15-30 minutes away. A 45-minute drive from Lisbon Airport via the IP6/A8. Come and see your dream apartment! Great potential for rentals, given its location, excellent opportunity! Energy Rating: A+ #ref:BL935D