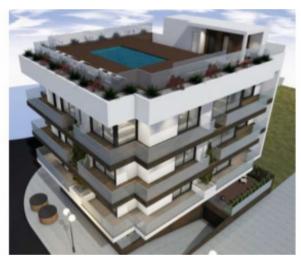

## **Property Description**

Modern and luxurious apartment that enjoys superb sun exposure and panoramic views. Apartment that is more than a house by the sea. This was designed to provide the greatest comfort and well-being and also take advantage of one of the main elements where it operates, nature. Located on the charming Praia da Consolação, a few minutes from the famous Praia dos Supertubos, stage of the World Surfing Championship, in a new building with 4 floors with excellent finishes and noble materials, the building has a garage with automatic door and elevator. On the roof, we find a leisure area with a swimming pool where you can swim while enjoying the beautiful landscape that surrounds you. Less than 200 meters from the beach, in a place where there is a lot of commerce, restaurants, cafes, bakery, supermarkets, market, Possibility to choose the construction materials: tiles, crockery, kitchen, bathrooms, cabinet doors, ... Nearby are the beautiful historic towns of Óbidos, Caldas da Rainha and Peniche, a fishing town famous for its surfing and excellent seafood restaurants. Consolação a picturesque beach, known worldwide for its sand and its waves, you can find markets, supermarkets, schools, restaurants and cafes,. There are many activities available nearby including water sports, horse riding and go-karting to mention a few. Just 10 minutes from the new Dinoparque Jurassic Park. For golf lovers, we are located close to 5 golf courses, just 15-30 minutes away. A 45-minute drive from Lisbon Airport via the IP6/A8. Come and see your dream apartment! Great potential for rentals, given its location, excellent opportunity! Several units available, prices from 250.000,00€ Energy Rating: A+ #ref:BL935B