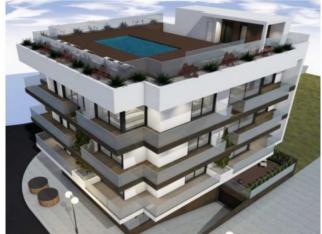

## **Property Description**

Modern and luxurious apartment that enjoys superb sun exposure and panoramic views. Apartment that is more than a house by the sea. This was designed to provide the greatest comfort and well-being and also take advantage of one of the main elements where it operates, nature. Located on the charming Praia da Consolação, a few minutes from the famous Praia dos Supertubos, stage of the World Surfing Championship, in a new building with 4 floors with excellent finishes and noble materials, the building has a garage with automatic door and elevator. On the roof, we find a leisure area with a swimming pool where you can swim while enjoying the beautiful landscape that surrounds you. Less than 200 meters from the beach, in a place where there is a lot of commerce, restaurants, cafes, bakery, supermarkets, market, Possibility to choose the construction materials: tiles, crockery, kitchen, bathrooms, cabinet doors, ... Nearby are the beautiful historic towns of Óbidos, Caldas da Rainha and Peniche, a fishing town famous for its surfing and excellent seafood restaurants. Consolação a picturesque beach, known worldwide for its sand and its waves, you can find markets, supermarkets, schools, restaurants and cafes,. There are many activities available nearby including water sports, horse riding and go-karting to mention a few. Just 10 minutes from the new Dinoparque Jurassic Park. For golf lovers, we are located close to 5 golf courses, just 15-30 minutes away. A 45-minute drive from Lisbon Airport via the IP6/A8. Come and see your dream apartment! Great potential for rentals, given its location, excellent opportunity! Several units available, prices from 250.000,00€ Energy Rating: A+ #ref:BL935E