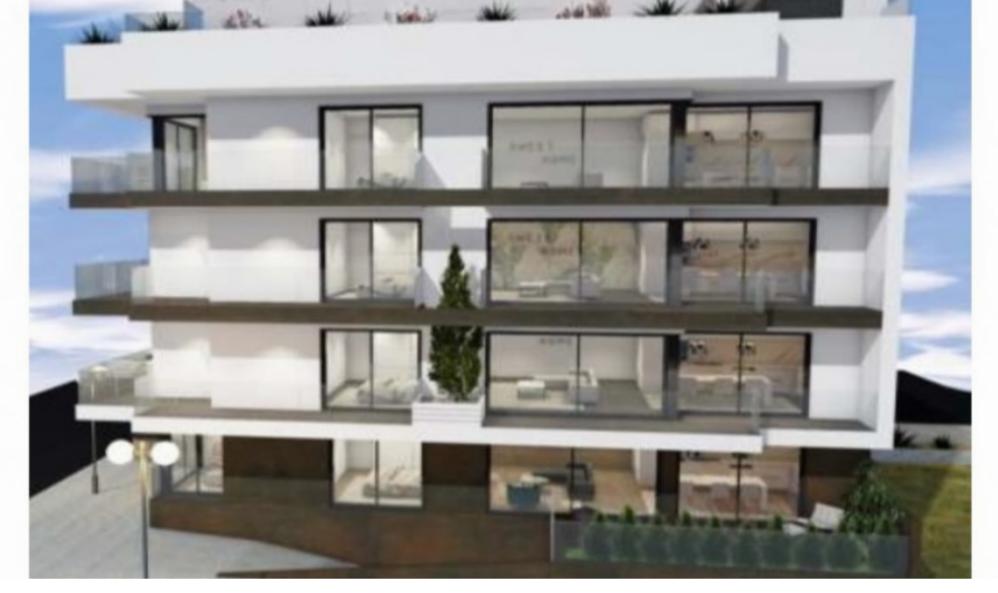

## **Property Description**

Modern and luxurious apartment that enjoys superb sun exposure and panoramic views. Apartment that is more than a house by the sea. This was designed to provide the greatest comfort and well-being and also take advantage of one of the main elements where it operates, nature. Located on the charming Praia da Consolação, a few minutes from the famous Praia dos Supertubos, stage of the World Surfing Championship, in a new building with 4 floors with excellent finishes and noble materials, the building has a garage with automatic door and elevator. On the roof, we find a leisure area with a swimming pool where you can swim while enjoying the beautiful landscape that surrounds you. Less than 200 meters from the beach, in a place where there is a lot of commerce, restaurants, cafes, bakery, supermarkets, market, Possibility to choose the construction materials: tiles, crockery, kitchen, bathrooms, cabinet doors, ... Nearby are the beautiful historic towns of Óbidos, Caldas da Rainha and Peniche, a fishing town famous for its surfing and excellent seafood restaurants. Consolação a picturesque beach, known worldwide for its sand and its waves, you can find markets, supermarkets, schools, restaurants and cafes,. There are many activities available nearby including water sports, horse riding and go-karting to mention a few. Just 10 minutes from the new Dinoparque Jurassic Park. For golf lovers, we are located close to 5 golf courses, just 15-30 minutes away. A 45-minute drive from Lisbon Airport via the IP6/A8. Come and see your dream apartment! Great potential for rentals, given its location, excellent opportunity! Several units available, prices from 250.000,00€ Energy Rating: A+ #ref:BL935E