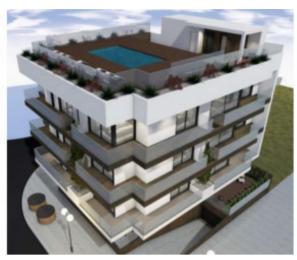

## **Property Description**

Modern and luxurious apartment that enjoys superb sun exposure and panoramic views. Apartment that is more than a house by the sea. This was designed to provide the greatest comfort and well-being and also take advantage of one of the main elements where it operates, nature. Located on the charming Praia da Consolação, a few minutes from the famous Praia dos Supertubos, stage of the World Surfing Championship, in a new building with 4 floors with excellent finishes and noble materials, the building has a garage with automatic door and elevator. On the roof, we find a leisure area with a swimming pool where you can swim while enjoying the beautiful landscape that surrounds you. Less than 200 meters from the beach, in a place where there is a lot of commerce, restaurants, cafes, bakery, supermarkets, market, Possibility to choose the construction materials: tiles, crockery, kitchen, bathrooms, cabinet doors, ... Nearby are the beautiful historic towns of Óbidos, Caldas da Rainha and Peniche, a fishing town famous for its surfing and excellent seafood restaurants. Consolação a picturesque beach, known worldwide for its sand and its waves, you can find markets, supermarkets, schools, restaurants and cafes,. There are many activities available nearby including water sports, horse riding and go-karting to mention a few. Just 10 minutes from the new Dinoparque Jurassic Park. For golf lovers, we are located close to 5 golf courses, just 15-30 minutes away. A 45-minute drive from Lisbon Airport via the IP6/A8. Come and see your dream apartment! Great potential for rentals, given its location, excellent opportunity! Several units available, prices from 250.000,00€ Energy Rating: A+ #ref:BL935E