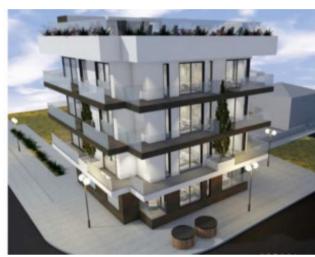

## **Property Description**

Modern and luxurious apartment that enjoys superb sun exposure and panoramic views. Apartment that is more than a house by the sea. This was designed to provide the greatest comfort and well-being and also take advantage of one of the main elements where it operates, nature. Located on the charming Praia da Consolação, a few minutes from the famous Praia dos Supertubos, stage of the World Surfing Championship, in a new building with 4 floors with excellent finishes and noble materials, the building has a garage with automatic door and elevator. On the roof, we find a leisure area with a swimming pool where you can swim while enjoying the beautiful landscape that surrounds you. Less than 200 meters from the beach, in a place where there is a lot of commerce, restaurants, cafes, bakery, supermarkets, market, Possibility to choose the construction materials: tiles, crockery, kitchen, bathrooms, cabinet doors, ... Nearby are the beautiful historic towns of Óbidos, Caldas da Rainha and Peniche, a fishing town famous for its surfing and excellent seafood restaurants. Consolação a picturesque beach, known worldwide for its sand and its waves, you can find markets, supermarkets, schools, restaurants and cafes,. There are many activities available nearby including water sports, horse riding and go-karting to mention a few. Just 10 minutes from the new Dinoparque Jurassic Park. For golf lovers, we are located close to 5 golf courses, just 15-30 minutes away. A 45-minute drive from Lisbon Airport via the IP6/A8. Come and see your dream apartment! Great potential for rentals, given its location, excellent opportunity! Several units available, prices from 250.000,00€ Energy Rating: A+ #ref:BL935E