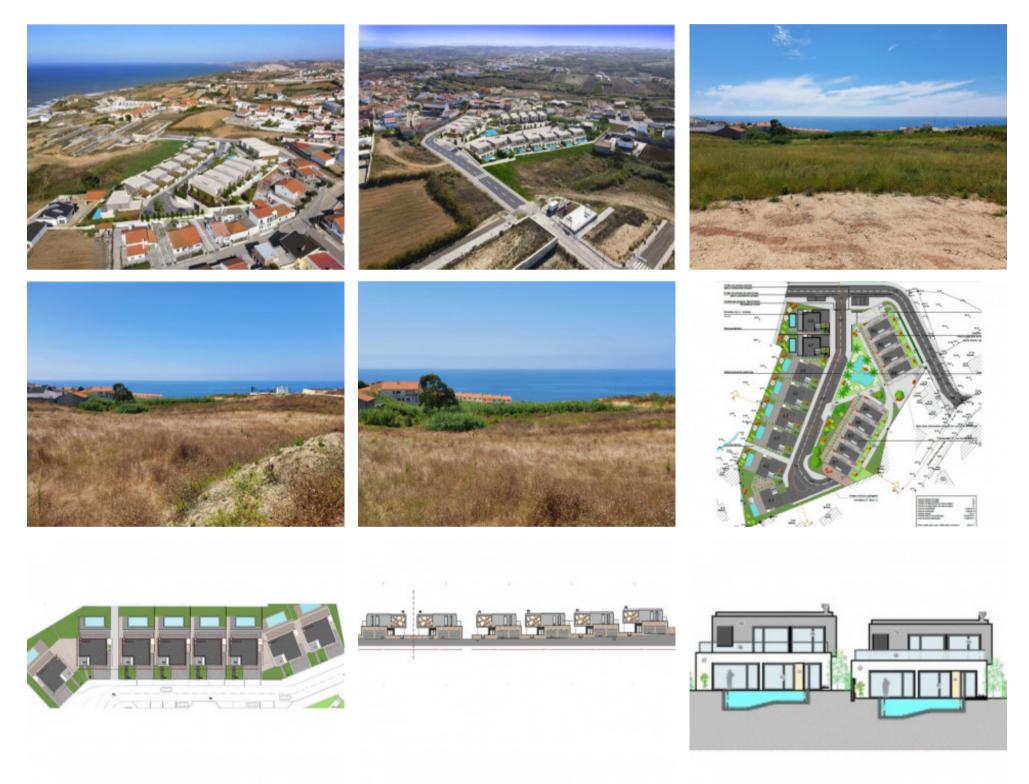

## **Property Description**

Urban allotment with 9,266m2 located in the center of Atalaia - Lourinhã, with fabulous views over the Atlantic Ocean. Approved project for 17 houses (8 detached houses and 9 townhouses) maximum number of floors 3, number of floors above threshold level 2, number of floors below threshold level 1. Total area of deployment 3,425.60 m2, total area and construction 5,884.85 m2. Maximum height 6.90m, maximum construction volume 19,500m3. Waterproofing area 6,565.95m2. Excellent location within walking distance of all services. Excellent opportunity! Nearby are the beautiful historic towns of Óbidos, Torres Vedras and Peniche, a fishing town famous for its surfing and excellent seafood restaurants. Lourinhã is a picturesque village where you can find a market, supermarkets, banks, schools, restaurants and cafes. There are many activities available nearby, including water sports, horse riding and go-karting to name a few. Just 10 minutes from the new Jurassic Park. For golf lovers, we are located close to 5 golf courses, just 20/30 minutes away. 45 minutes by car from Lisbon Airport. Energy Rating: Exempt #ref:BL699

Telephone: +351 213 471 603 Email: info@portugalhomes.com Praça da Alegria 1, 3rd Floor, 1250-004 Lisboa, Portugal Licence AMI - 14414 | APEMIP 5940 **Additional Details** 

Site Floorplan