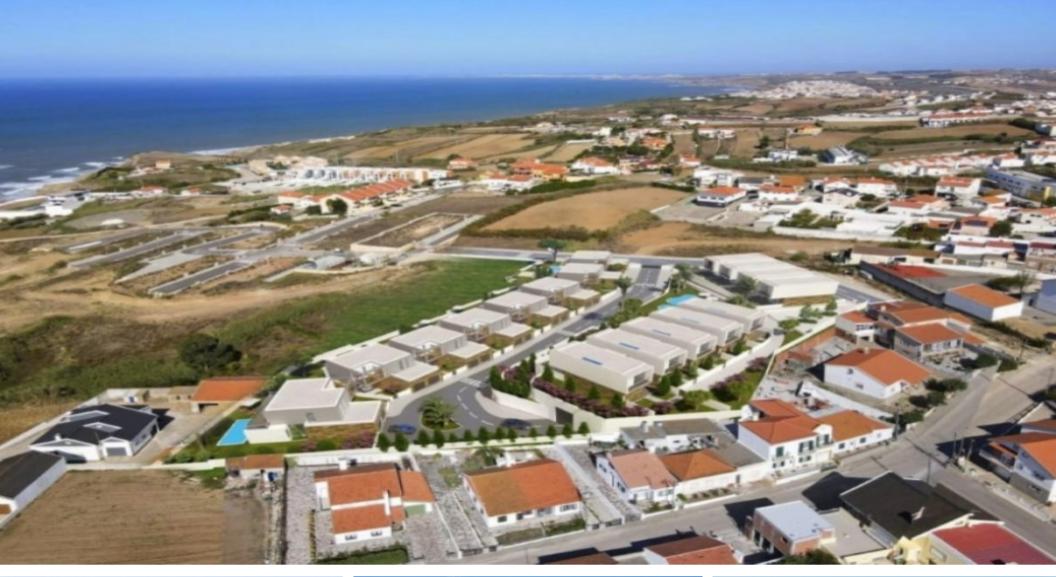

## **Property Description**

Urban allotment with 9,266m2 located in the center of Atalaia - Lourinhã, with fabulous views over the Atlantic Ocean. Approved project for 17 houses (8 detached houses and 9 townhouses) maximum number of floors 3, number of floors above threshold level 2, number of floors below threshold level 1. Total area of deployment 3,425.60 m2, total area and construction 5,884.85 m2. Maximum height 6.90m, maximum construction volume 19,500m3. Waterproofing area 6,565.95m2. Excellent location within walking distance of all services. Excellent opportunity! Nearby are the beautiful historic towns of Óbidos, Torres Vedras and Peniche, a fishing town famous for its surfing and excellent seafood restaurants. Lourinhã is a picturesque village where you can find a market, supermarkets, banks, schools, restaurants and cafes. There are many activities available nearby, including water sports, horse riding and go-karting to name a few. Just 10 minutes from the new Jurassic Park. For golf lovers, we are located close to 5 golf courses, just 20/30 minutes away. 45 minutes by car from Lisbon Airport. Energy Rating: Exempt #ref:BL699