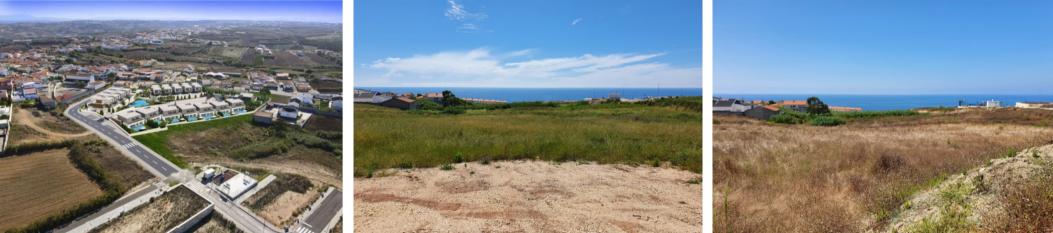

## **Property Description**

Urban allotment with 9,266m2 located in the center of Atalaia - Lourinhã, with fabulous views over the Atlantic Ocean. Approved project for 17 houses (8 detached houses and 9 townhouses) maximum number of floors 3, number of floors above threshold level 2, number of floors below threshold level 1. Total area of deployment 3,425.60 m2, total area and construction 5,884.85 m2. Maximum height 6.90m, maximum construction volume 19,500m3. Waterproofing area 6,565.95m2. Excellent location within walking distance of all services. Excellent opportunity! Nearby are the beautiful historic towns of Óbidos, Torres Vedras and Peniche, a fishing town famous for its surfing and excellent seafood restaurants. Lourinhã is a picturesque village where you can find a market, supermarkets, banks, schools, restaurants and cafes. There are many activities available nearby, including water sports, horse riding and go-karting to name a few. Just 10 minutes from the new Jurassic Park. For golf lovers, we are located close to 5 golf courses, just 20/30 minutes away. 45 minutes by car from Lisbon Airport. Energy Rating: Exempt #ref:BL699