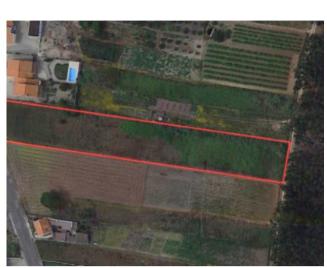

989** 

4450m2 Plot of land located in a countryside area with a privileged view over the sea and Berlengas Islands. Only 5-minu...

Telephone: +351 213 471 603 Email: info@portugalhomes.com



## **Property Description**

4450m2 Plot of land located in a countryside area with a privileged view over the sea and Berlengas Islands. Only 5-minute drive from the beaches of Baleal and 10 minutes from the golf courses of Praia d'El Rey Golf & Beach Resort and West Cliffs Ocean and Golf Resort. It has fully approved projects for a house of contemporary design with 4 bedrooms, 2 floors, 323m2 construction area and 185m2 implantation area. The license is ready to be picked up and start to build! The villa will have countryside views and sea views on the horizon! Energy Rating: Exempt #ref:BL989













## **Additional Details**



## **Site Floorplan**