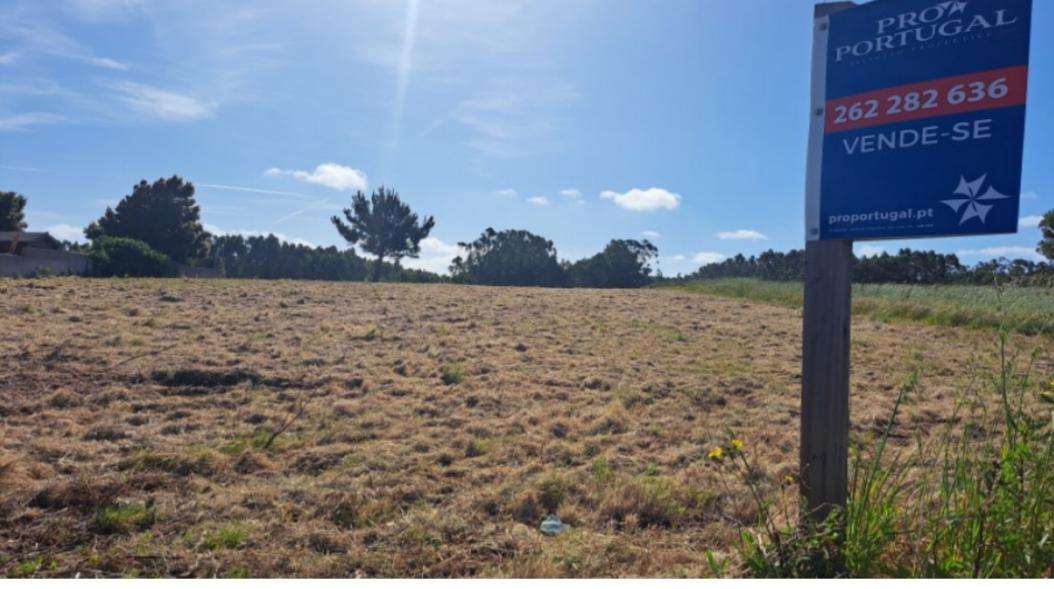

**€190,000** 

**Ref: BL989** 

4450m2 Plot of land located in a countryside area with a privileged view over the sea and Berlengas Islands. Only 5-minu...

Telephone: +351 213 471 603 Email: info@portugalhomes.com

## **Property Description**

4450m2 Plot of land located in a countryside area with a privileged view over the sea and Berlengas Islands. Only 5-minute drive from the beaches of Baleal and 10 minutes from the golf courses of Praia d'El Rey Golf & Beach Resort and West Cliffs Ocean and Golf Resort. It has fully approved projects for a house of contemporary design with 4 bedrooms, 2 floors, 323m2 construction area and 185m2 implantation area. The license is ready to be picked up and start to build! The villa will have countryside views and sea views on the horizon! Energy Rating: Exempt #ref:BL989