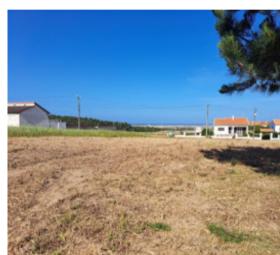

## **Property Description**

4450m2 Plot of land located in a countryside area with a privileged view over the sea and Berlengas Islands. Only 5-minute drive from the beaches of Baleal and 10 minutes from the golf courses of Praia d'El Rey Golf & Beach Resort and West Cliffs Ocean and Golf Resort. It has fully approved projects for a house of contemporary design with 4 bedrooms, 2 floors, 323m2 construction area and 185m2 implantation area. The license is ready to be picked up and start to build! The villa will have countryside views and sea views on the horizon! Energy Rating: Exempt #ref:BL989