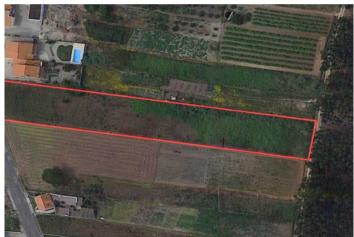

**€190,000** 

**Ref: BL989** 

4450m2 Plot of land located in a countryside area with a privileged view over the sea and Berlengas Islands. Only 5-minu...

Telephone: +351 213 471 603 Email: info@portugalhomes.com



## **Property Description**

4450m2 Plot of land located in a countryside area with a privileged view over the sea and Berlengas Islands. Only 5-minute drive from the beaches of Baleal and 10 minutes from the golf courses of Praia d'El Rey Golf & Beach Resort and West Cliffs Ocean and Golf Resort. It has fully approved projects for a house of contemporary design with 4 bedrooms, 2 floors, 323m2 construction area and 185m2 implantation area. The license is ready to be picked up and start to build! The villa will have countryside views and sea views on the horizon! Energy R