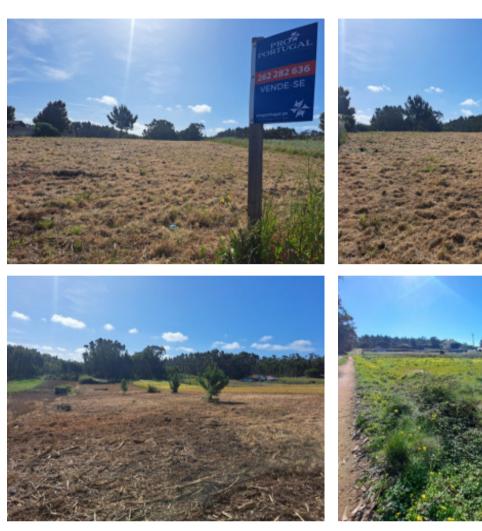

## **Property Description**

4450m2 Plot of land located in a countryside area with a privileged view over the sea and Berlengas Islands. Only 5-minute drive from the beaches of Baleal and 10 minutes from the golf courses of Praia d'El Rey Golf & Beach Resort and West Cliffs Ocean and Golf Resort. It has fully approved projects for a house of contemporary design with 4 bedrooms, 2 floors, 323m2 construction area and 185m2 implantation area. The license is ready to be picked up and start to build! The villa will have countryside views and sea views on the horizon! Energy Rating: Exempt #ref:BL989