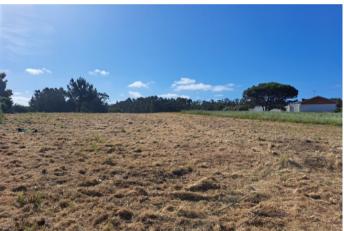

**€190,000** 

**Ref: BL989** 

4450m2 Plot of land located in a countryside area with a privileged view over the sea and Berlengas Islands. Only 5-minu...

Telephone: +351 213 471 603 Email: info@portugalhomes.com

## **Property Description**

4450m2 Plot of land located in a countryside area with a privileged view over the sea and Berlengas Islands. Only 5-minute drive from the beaches of Baleal and 10 minutes from the golf courses of Praia d'El Rey Golf & Beach Resort and West Cliffs Ocean and Golf Resort. It has fully approved projects for a house of contemporary design with 4 bedrooms, 2 floors, 323m2 construction area and 185m2 implantation area. The license is ready to be picked up and start to build! The villa will have countryside views and sea views on the horizon! Energy Rating: Exempt #ref:BL989