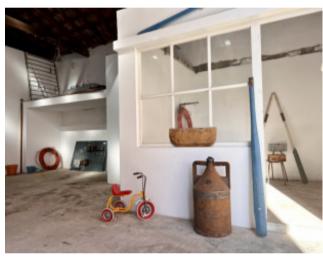

## **Property Description**

This old warehouse, in excellent condition, is located in the old area of Peniche, very central and pleasant, very close to all commerce, restaurants and services, surrounded by new buildings and other restored which allows the use of this space for multiple purposes in addition to storage. The warehouse consists of a main room and two smaller but equally large rooms, all with a fairly high ceiling. There is also an office and a bathroom next to the entrance. The ceiling, beautiful, is made of wooden bars and tiles, with some glass tiles which provides a lot of light inside. It has a new, large gate with door. It also has some other details that give the interior of the building a lot of character. A fantastic building in an increasingly sought after location. \*Filling not included in the price. Energy Rating: Exempt #ref:BL869