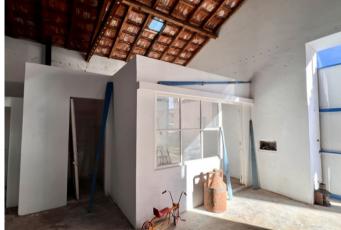

## **Property Description**

This old warehouse, in excellent condition, is located in the old area of Peniche, very central and pleasant, very close to all commerce, restaurants and services, surrounded by new buildings and other restored which allows the use of this space for multiple purposes in addition to storage. The warehouse consists of a main room and two smaller but equally large rooms, all with a fairly high ceiling. There is also an office and a bathroom next to the entrance. The ceiling, beautiful, is made of wooden bars and tiles, with some glass tiles which provides a lot of light inside. It has a new, large gate with door. It also has some other details that give the interior of the building a lot of character. A fantastic building in an increasingly sought after location. \*Filling not included in the price. Energy Rating: Exempt #ref:BL869