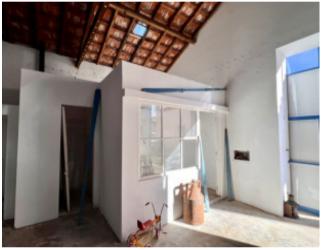

## **Property Description**

This old warehouse, in excellent condition, is located in the old area of Peniche, very central and pleasant, very close to all commerce, restaurants and services, surrounded by new buildings and other restored which allows the use of this space for multiple purposes in addition to storage. The warehouse consists of a main room and two smaller but equally large rooms, all with a fairly high ceiling. There is also an office and a bathroom next to the entrance. The ceiling, beautiful, is made of wooden bars and tiles, with some glass tiles which provides a lot of light inside. It has a new, large gate with door. It also has some other details that give the interior of the building a lot of character. A fantastic building in an increasingly sought after location. \*Filling not included in the price. Energy Rating: Exempt #ref:BL869