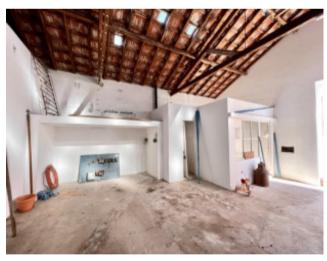

## **Property Description**

This old warehouse, in excellent condition, is located in the old area of Peniche, very central and pleasant, very close to all commerce, restaurants and services, surrounded by new buildings and other restored which allows the use of this space for multiple purposes in addition to storage. The warehouse consists of a main room and two smaller but equally large rooms, all with a fairly high ceiling. There is also an office and a bathroom next to the entrance. The ceiling, beautiful, is made of wooden bars and tiles, with some glass tiles which provides a lot of light inside. It has a new, large gate with door. It also has some other details that give the interior of the building a lot of character. A fantastic building in an increasingly sought after location. \*Filling not included in the price. Energy Rating: Exempt #ref:BL869