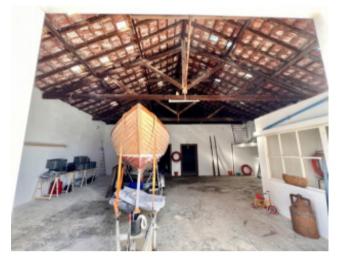

## **Property Description**

This old warehouse, in excellent condition, is located in the old area of Peniche, very central and pleasant, very close to all commerce, restaurants and services, surrounded by new buildings and other restored which allows the use of this space for multiple purposes in addition to storage. The warehouse consists of a main room and two smaller but equally large rooms, all with a fairly high ceiling. There is also an office and a bathroom next to the entrance. The ceiling, beautiful, is made of wooden bars and tiles, with some glass tiles which provides a lot of light inside. It has a new, large gate with door. It also has some other details that give the interior of the building a lot of character. A fantastic building in an increasingly sought after location. \*Filling not included in the price. Energy Rating: Exempt #ref:BL869