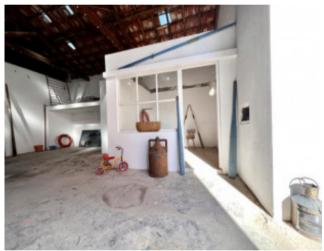

## **Property Description**

This old warehouse, in excellent condition, is located in the old area of Peniche, very central and pleasant, very close to all commerce, restaurants and services, surrounded by new buildings and other restored which allows the use of this space for multiple purposes in addition to storage. The warehouse consists of a main room and two smaller but equally large rooms, all with a fairly high ceiling. There is also an office and a bathroom next to the entrance. The ceiling, beautiful, is made of wooden bars and tiles, with some glass tiles which provides a lot of light inside. It has a new, large gate with door. It also has some other details that give the interior of the building a lot of character. A fantastic building in an increasingly sought after location. \*Filling not included in the price. Energy Rating: Exempt #ref:BL869