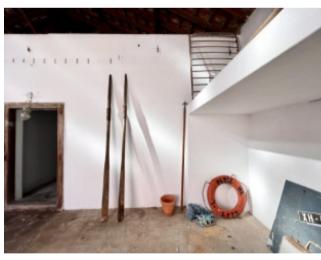

## **Property Description**

This old warehouse, in excellent condition, is located in the old area of Peniche, very central and pleasant, very close to all commerce, restaurants and services, surrounded by new buildings and other restored which allows the use of this space for multiple purposes in addition to storage. The warehouse consists of a main room and two smaller but equally large rooms, all with a fairly high ceiling. There is also an office and a bathroom next to the entrance. The ceiling, beautiful, is made of wooden bars and tiles, with some glass tiles which provides a lot of light inside. It has a new, large gate with door. It also has some other details that give the interior of the building a lot of character. A fantastic building in an increasingly sought after location. \*Filling not included in the price. Energy Rating: Exempt #ref:BL869