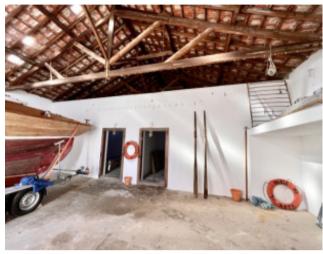

## **Property Description**

This old warehouse, in excellent condition, is located in the old area of Peniche, very central and pleasant, very close to all commerce, restaurants and services, surrounded by new buildings and other restored which allows the use of this space for multiple purposes in addition to storage. The warehouse consists of a main room and two smaller but equally large rooms, all with a fairly high ceiling. There is also an office and a bathroom next to the entrance. The ceiling, beautiful, is made of wooden bars and tiles, with some glass tiles which provides a lot of light inside. It has a new, large gate with door. It also has some other details that give the interior of the building a lot of character. A fantastic building in an increasingly sought after location. \*Filling not included in the price. Energy Rating: Exempt #ref:BL869