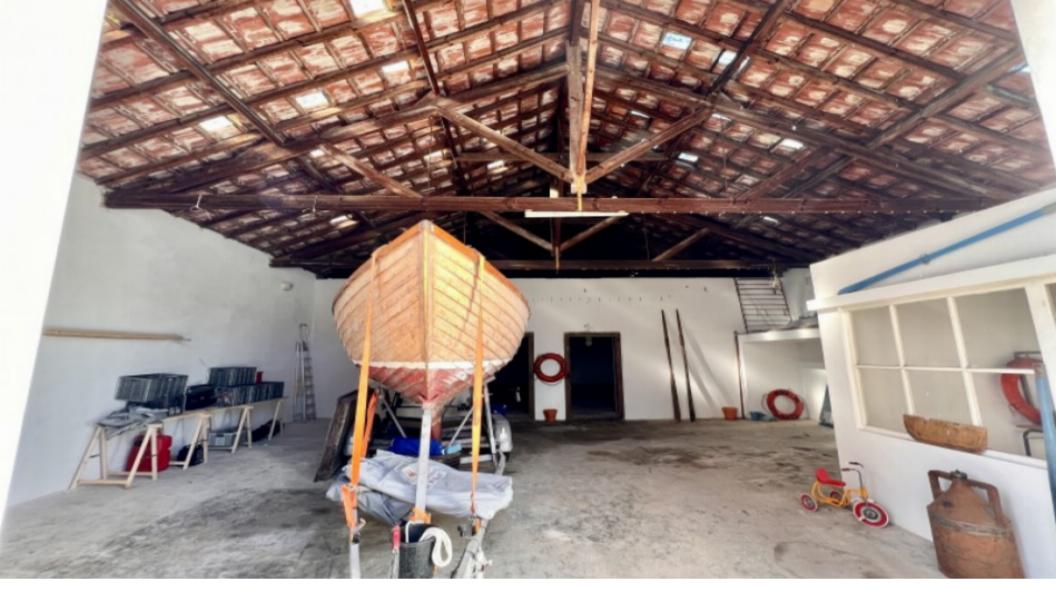

## **Property Description**

This old warehouse, in excellent condition, is located in the old area of Peniche, very central and pleasant, very close to all commerce, restaurants and services, surrounded by new buildings and other restored which allows the use of this space for multiple purposes in addition to storage. The warehouse consists of a main room and two smaller but equally large rooms, all with a fairly high ceiling. There is also an office and a bathroom next to the entrance. The ceiling, beautiful, is made of wooden bars and tiles, with some glass tiles which provides a lot of light inside. It has a new, large gate with door. It also has some other details that give the interior of the building a lot of character. A fantastic building in an increasingly sought after location. \*Filling not included in the price. Energy Rating: Exempt #ref:BL869