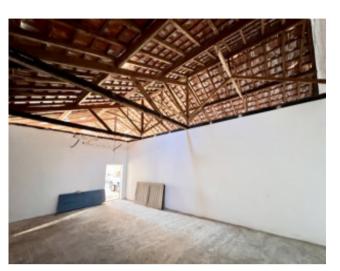

## **Property Description**

This old warehouse, in excellent condition, is located in the old area of Peniche, very central and pleasant, very close to all commerce, restaurants and services, surrounded by new buildings and other restored which allows the use of this space for multiple purposes in addition to storage. The warehouse consists of a main room and two smaller but equally large rooms, all with a fairly high ceiling. There is also an office and a bathroom next to the entrance. The ceiling, beautiful, is made of wooden bars and tiles, with some glass tiles which provides a lot of light inside. It has a new, large gate with door. It also has some other details that give the interior of the building a lot of character. A fantastic building in an increasingly sought after location. \*Filling not included in the price. Energy Rating: Exempt #ref:BL869