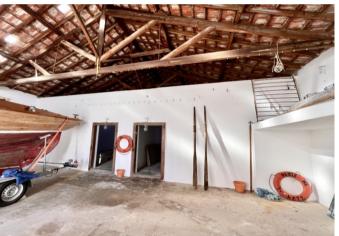

## **Property Description**

This old warehouse, in excellent condition, is located in the old area of Peniche, very central and pleasant, very close to all commerce, restaurants and services, surrounded by new buildings and other restored which allows the use of this space for multiple purposes in addition to storage. The warehouse consists of a main room and two smaller but equally large rooms, all with a fairly high ceiling. There is also an office and a bathroom next to the entrance. The ceiling, beautiful, is made of wooden bars and tiles, with some glass tiles which provides a lot of light inside. It has a new, large gate with door. It also has some other details that give the interior of the building a lot of character. A fantastic building in an increasingly sought after location. \*Filling not included in the price. Energy Rating: Exempt #ref:BL869