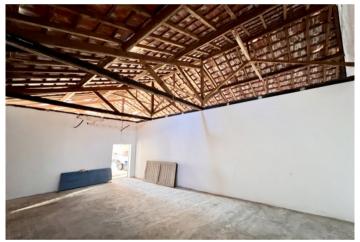

## **Property Description**

This old warehouse, in excellent condition, is located in the old area of Peniche, very central and pleasant, very close to all commerce, restaurants and services, surrounded by new buildings and other restored which allows the use of this space for multiple purposes in addition to storage. The warehouse consists of a main room and two smaller but equally large rooms, all with a fairly high ceiling. There is also an office and a bathroom next to the entrance. The ceiling, beautiful, is made of wooden bars and tiles, with some glass tiles which provides a lot of light inside. It has a new, large gate with door. It also has some other details that give the interior of the building a lot of character. A fantastic building in an increasingly sought after location. \*Filling not included in the price. Energy Rating: Exempt #ref:BL869