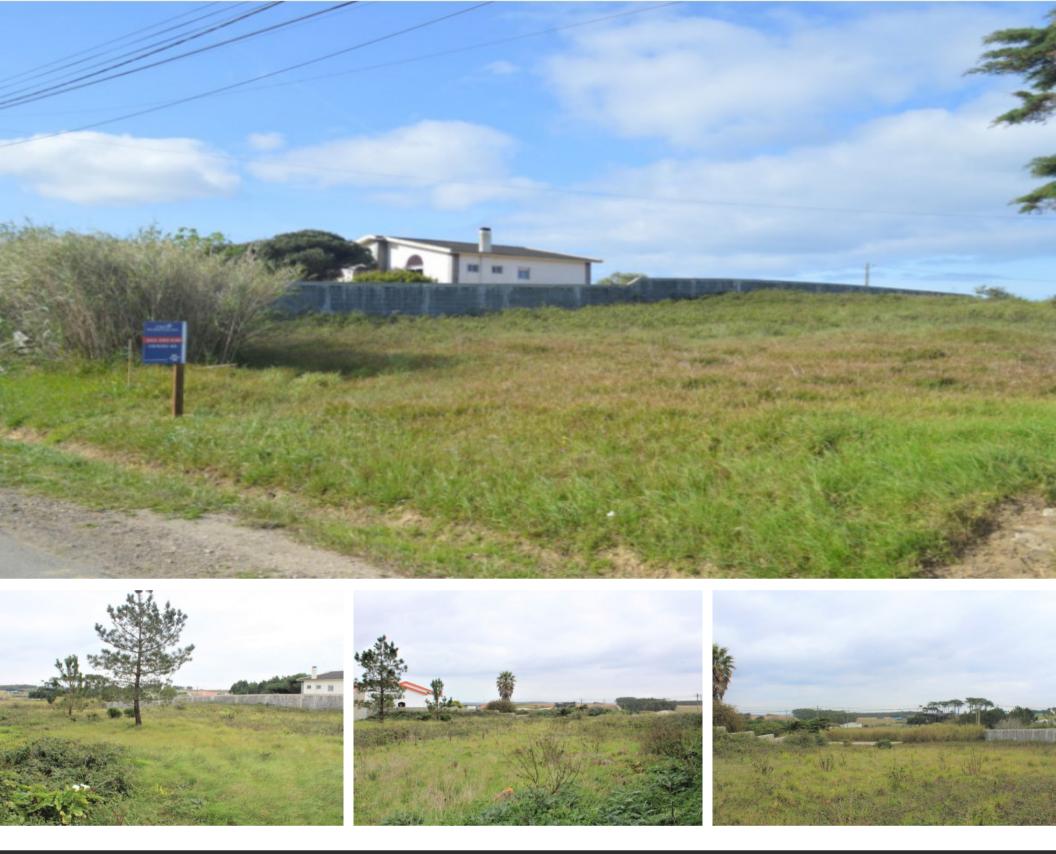

## €100,000

**Ref: BL842** 

Plot of 2160 m<sup>2</sup> ready to start construction just 1.9Km from the sea! Beautiful countryside view that can never be taken...

## **Property Description**

Plot of 2160 m<sup>2</sup> ready to start construction just 1.9Km from the sea! Beautiful countryside view that can never be taken away, given that isn't aloud to build in front. Beautiful traditional architecture house licensed by the municipality, and ready to start construction (no need to wait for the long and cumbersome project approval process). House with 311.80m<sup>2</sup> of construction area (ground floor with 108m<sup>2</sup>, large attic of 108m<sup>2</sup> and basement of 186.30m<sup>2</sup>). The land has all the infrastructure in place, great access and excellent sun exposure! Situated in a village of the municipality of Peniche with countryside surroundings and just 5 minutes from the beaches of São Bernardino, Consolação, Peniche and Areia Branca. 45 minutes from Lisbon. Energy Rating: Exempt #ref:BL842