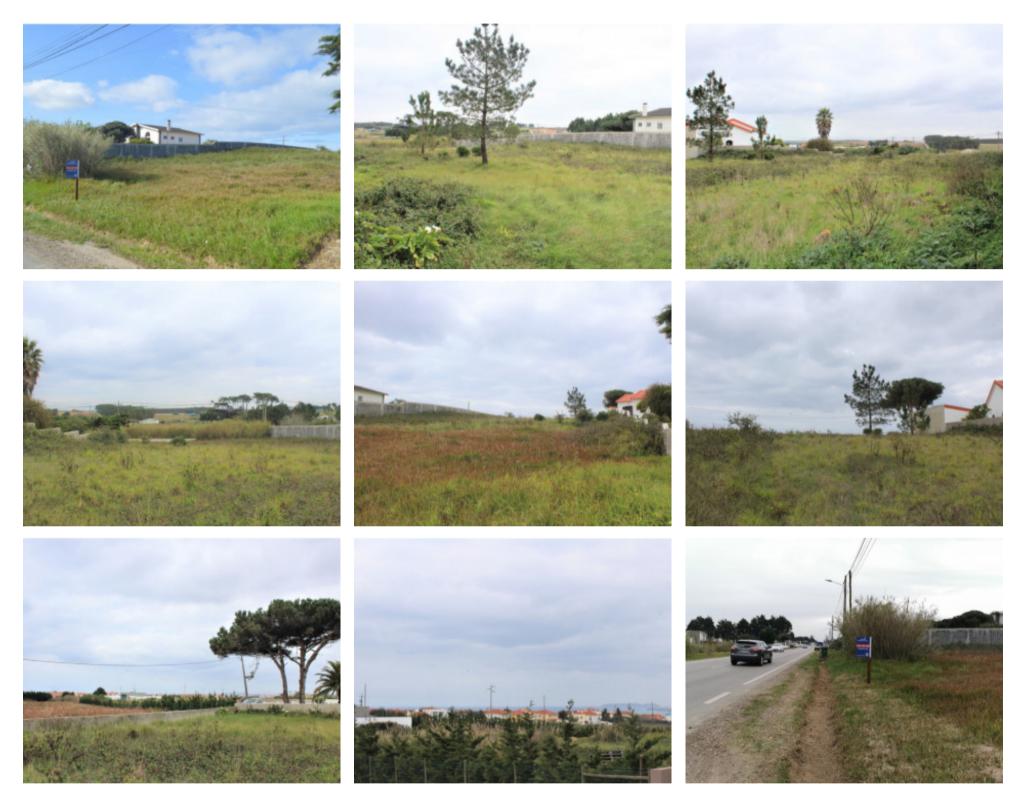

## €100,000

**Ref: BL842** 

Plot of 2160 m<sup>2</sup> ready to start construction just 1.9Km from the sea! Beautiful countryside view that can never be taken...

## **Property Description**

Plot of 2160 m<sup>2</sup> ready to start construction just 1.9Km from the sea! Beautiful countryside view that can never be taken away, given that isn't aloud to build in front. Beautiful traditional architecture house licensed by the municipality, and ready to start construction (no need to wait for the long and cumbersome project approval process). House with 311.80m<sup>2</sup> of construction area (ground floor with 108m<sup>2</sup>, large attic of 108m<sup>2</sup> and basement of 186.30m<sup>2</sup>). The land has all the infrastructure in place, great access and excellent sun exposure! Situated in a village of the municipality of Peniche with countryside surroundings and just 5 minutes from the beaches of São Bernardino, Consolação, Peniche and Areia Branca. 45 minutes from Lisbon. Energy Rating: Exempt #ref:BL842