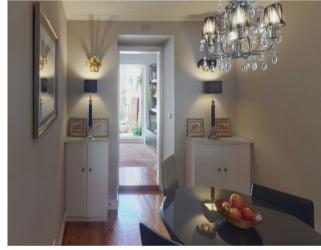

#### **Property Description**

Located in a historic building, in one of the noblest areas of Lisbon. The apartment was completely renovated in 2009 with premium finishes and details, and has a large living room with direct access to the patio. Fully equipped kitchen with direct connection to a spacious dining room. Two bedrooms, one of which is a suite with WC and a small storage room. 2 complete bathrooms and a large entrance hall with storage space (12.2m2). The patio with 25m2 and facing west, has an outdoor shower, shed and synthetic grass flooring and deck.