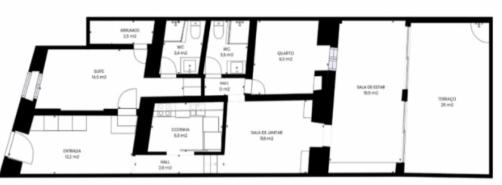

Composed of 2 fractions that were acquired together Fully equipped kitchen 5.9m2 Living room 18.5m2 Dining room 11.8m2 Suite 14.5m2 with Storage 2.5m2 Room 9.3m2 2 WC (3.6m2 + 3.4m2) Entrance hall 12.2m2 Terrace 25m2 Air conditioning Solar Orientation: East / West Energy Certificates: C

### Site Floorplan