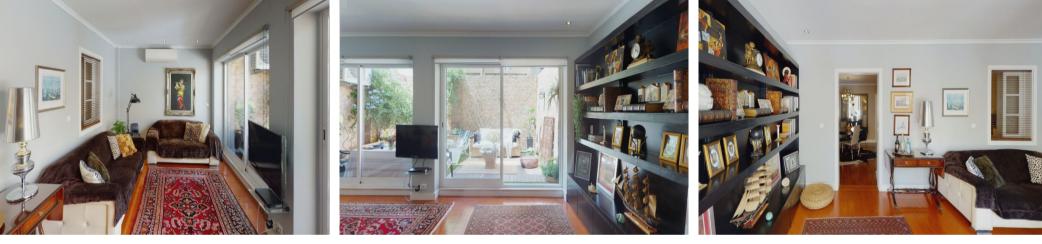

#### **Property Description**

Located in a historic building, in one of the noblest areas of Lisbon. The apartment was completely renovated in 2009 with premium finishes and details, and has a large living room with direct access to the patio. Fully equipped kitchen with direct connection to a spacious dining room. Two bedrooms, one of which is a suite with WC and a small storage room. 2 complete bathrooms and a large entrance hall with storage space (12.2m2). The patio with 25m2 and facing west, has an outdoor shower, shed and synthetic grass flooring and deck.

The apartment also has Daikin air conditioning in the living room, bedroom and suite and offers ideal conditions for those looking for the privilege of living in the city centre, while maintaining peace and privacy. Located between Bairro Alto, Chiado and Bica, this property is located in an area with typical Portuguese architecture and with immense potential for investment.