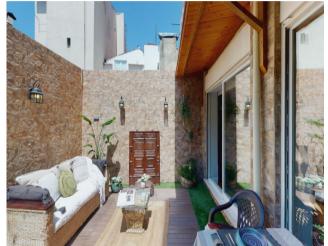

#### **Property Description**

Located in a historic building, in one of the noblest areas of Lisbon. The apartment was completely renovated in 2009 with premium finishes and details, and has a large living room with direct access to the patio. Fully equipped kitchen with direct connection to a spacious dining room. Two bedrooms, one of which is a suite with WC and a small storage room. 2 complete bathrooms and a large entrance hall with storage space (12.2m2). The patio with 25m2 and facing west, has an outdoor shower, shed and synthetic grass flooring and deck.

Composed of 2 fractions that were acquired together Fully equipped kitchen 5.9m2 Living room 18.5m2 Dining room 11.8m2 Suite 14.5m2 with Storage 2.5m2 Room 9.3m2 2 WC (3.6m2 + 3.4m2) Entrance hall 12.2m2 Terrace 25m2 Air conditioning Solar Orientation: East / West Energy Certificates: C