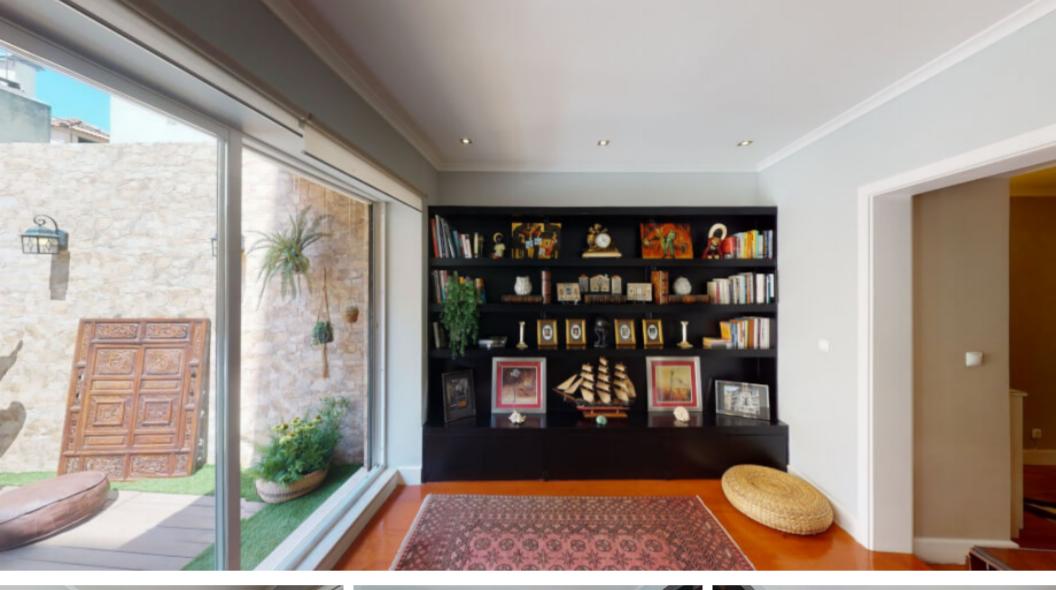

#### **Property Description**

Located in a historic building, in one of the noblest areas of Lisbon. The apartment was completely renovated in 2009 with premium finishes and details, and has a large living room with direct access to the patio. Fully equipped kitchen with direct connection to a spacious dining room. Two bedrooms, one of which is a suite with WC and a small storage room. 2 complete bathrooms and a large entrance hall with storage space (12.2m2). The patio with 25m2 and facing west, has an outdoor shower, shed and synthetic grass flooring and deck.

The apartment also has Daikin air conditioning in the living room, bedroom and suite and offers ideal conditions for those looking for the privilege of living in the city centre, while maintaining peace and privacy. Located between Bairro Alto, Chiado and Bica, this property is located in an area with typical Portuguese architecture and with immense potential for investment.