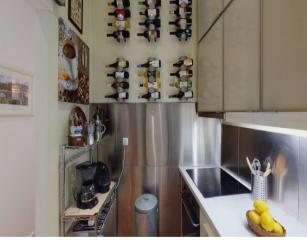

#### **Property Description**

Located in a historic building, in one of the noblest areas of Lisbon. The apartment was completely renovated in 2009 with premium finishes and details, and has a large living room with direct access to the patio. Fully equipped kitchen with direct connection to a spacious dining room. Two bedrooms, one of which is a suite with WC and a small storage room. 2 complete bathrooms and a large entrance hall with storage space (12.2m2). The patio with 25m2 and facing west, has an outdoor shower, shed and synthetic grass flooring and deck.