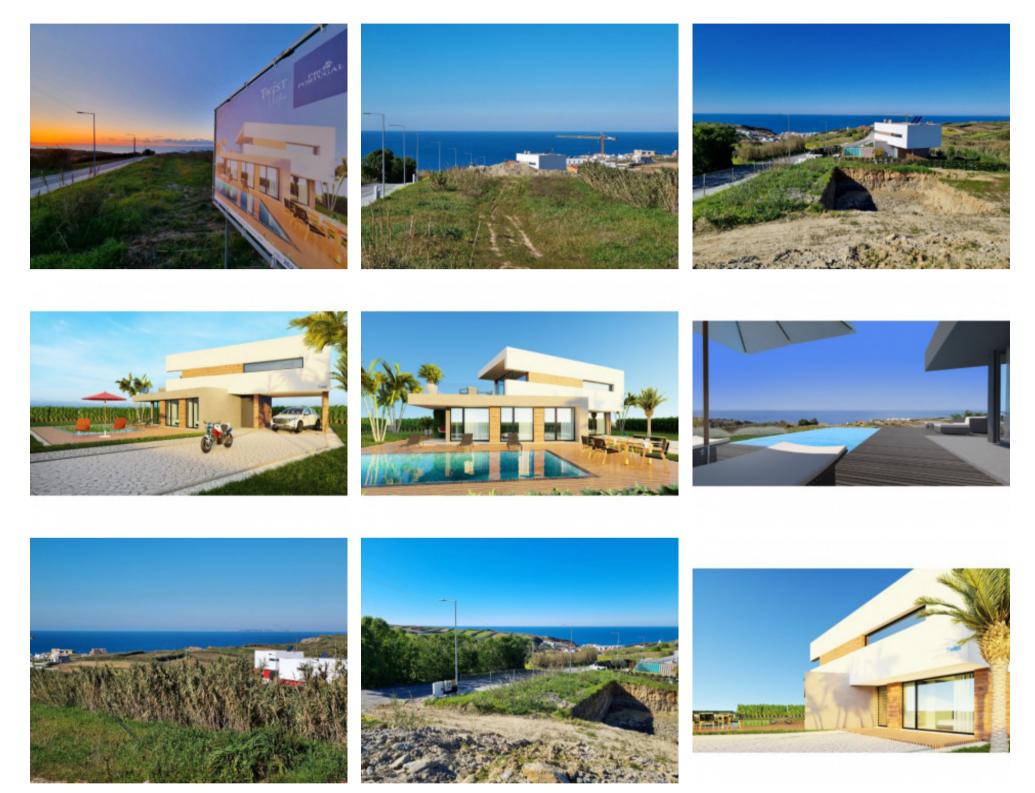

## **Property Description**

In a great location, here you can have your dream home with excellent views of the sea. Only plots 1 and 7 available, with projects included! Possibility to build a villa with swimming pool and a construction area of about 300m2 (house and terraces). Close to all services, just a couple of minutes away in the city of Lourinhã and several beaches. For golf lovers, we are located close to 6 courses, just 10/20 minutes away. A 45-minute drive from Lisbon Airport. Don't miss your opportunity, book your place now! Energy Rating: Exempt #ref:BL059 (1)