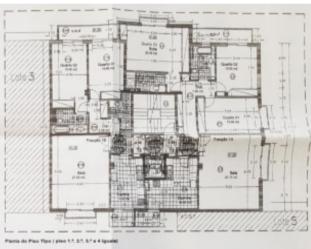

## **Property Description**

262m2 plot in a great area of Caldas da Rainha, close to the center, schools, supermarkets and other services. There has already been a project approved once, for the construction of a building with 10 apartments. Composed of basement for parking; on the ground floor a T1 and a T3 apartment; on the 1st, 2nd, 3rd and 4th floors a T2 apartment and another T3; and also use of the coverage for storage. A fantastic business opportunity! Talk with us! Energy Rating: Exempt #ref:CR206

## **Site Floorplan**