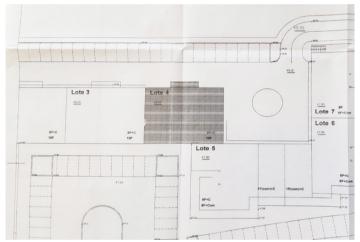

**€215,000** 

**Ref: CR206** 

262m2 plot in a great area of Caldas da Rainha, close to the center, schools, supermarkets and other services. There ha...

Telephone: +351 213 471 603 Email: info@portugalhomes.com



## **Property Description**

262m2 plot in a great area of Caldas da Rainha, close to the center, schools, supermarkets and other services. There has already been a project approved once, for the construction of a building with 10 apartments. Composed of basement for parking; on the ground floor a T1 and a T3 apartment; on the 1st, 2nd, 3rd and 4th floors a T2 apartment and another T3; and also use of the coverage for storage. A fantastic business opportunity! Talk with us! Energy Rating: Exempt #ref:CR206

















## **Additional Details**



## **Site Floorplan**