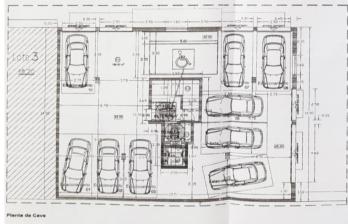

## **Property Description**

262m2 plot in a great area of Caldas da Rainha, close to the center, schools, supermarkets and other services. There has already been a project approved once, for the construction of a building with 10 apartments. Composed of basement for parking; on the ground floor a T1 and a T3 apartment; on the 1st, 2nd, 3rd and 4th floors a T2 apartment and another T3; and also use of the coverage for storage. A fantastic business opportunity! Talk with us! Energy Rating: Exempt #ref:CR206

## **Site Floorplan**