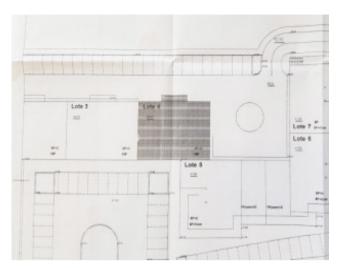

**€215,000** 

**Ref: CR206** 

262m2 plot in a great area of Caldas da Rainha, close to the center, schools, supermarkets and other services. There ha...

Telephone: +351 213 471 603 Email: info@portugalhomes.com



## **Property Description**

262m2 plot in a great area of Caldas da Rainha, close to the center, schools, supermarkets and other services. There has already been a project approved once, for the construction of a building with 10 apartments. Composed of basement for parking; on the ground floor a T1 and a T3 apartment; on the 1st, 2nd, 3rd and 4th floors a T2 apartment and another T3; and also use of the coverage for storage. A fantastic business opportunity! Talk with us! Energy Rating: Exempt #ref:CR206

















## **Additional Details**



## **Site Floorplan**