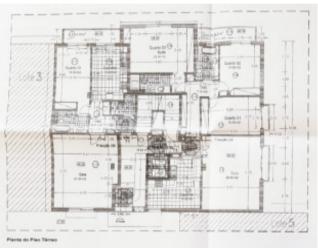

## **Property Description**

262m2 plot in a great area of Caldas da Rainha, close to the center, schools, supermarkets and other services. There has already been a project approved once, for the construction of a building with 10 apartments. Composed of basement for parking; on the ground floor a T1 and a T3 apartment; on the 1st, 2nd, 3rd and 4th floors a T2 apartment and another T3; and also use of the coverage for storage. A fantastic business opportunity! Talk with us! Energy Rating: Exempt #ref:CR206

## **Site Floorplan**