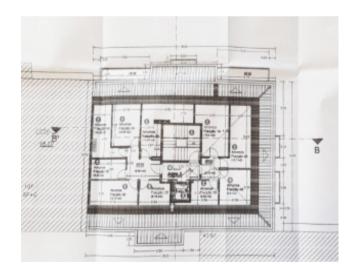

## **Property Description**

262m2 plot in a great area of Caldas da Rainha, close to the center, schools, supermarkets and other services. There has already been a project approved once, for the construction of a building with 10 apartments. Composed of basement for parking; on the ground floor a T1 and a T3 apartment; on the 1st, 2nd, 3rd and 4th floors a T2 apartment and another T3; and also use of the coverage for storage. A fantastic business opportunity! Talk with us! Energy Rating: Exempt #ref:CR206

## **Site Floorplan**