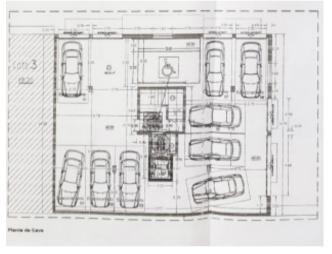

## **Property Description**

262m2 plot in a great area of Caldas da Rainha, close to the center, schools, supermarkets and other services. There has already been a project approved once, for the construction of a building with 10 apartments. Composed of basement for parking; on the ground floor a T1 and a T3 apartment; on the 1st, 2nd, 3rd and 4th floors a T2 apartment and another T3; and also use of the coverage for storage. A fantastic business opportunity! Talk with us! Energy Rating: Exempt #ref:CR206

## **Site Floorplan**