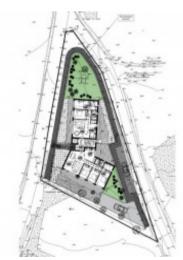

n the -1 floor. On the roof, a panoramic terrace with a swimming pool allows you to enjoy the spectacular sunset over the ocean. A few kilometers away are the historic cities of Óbidos, Caldas da Rainha and Peniche, the latter famous for its surfing and excellent seafood restaurants. Nazaré, with its picturesque beach and world-renowned for its big waves, offers a variety of markets, supermarkets, schools, restaurants and cafes. In the area, activities such as water sports, horse riding and go-karting guarantee entertainment for all tastes. With construction starting in 2024 and scheduled for completion in spring 2025, this is a unique opportunity to invest in a sophisticated lifestyle close to nature. Don't miss it! Energy Rating: Exempt #ref:BL604(2)



## Gallery





























## **Additional Details**



## **Site Floorplan**