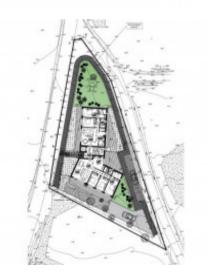

1 floor. On the roof, a panoramic terrace with a swimming pool allows you to enjoy the spectacular sunset over the ocean. A few kilometres away, you will find the historic cities of Óbidos, Caldas da Rainha and Peniche, the latter famous for its surfing and excellent seafood restaurants. Nazaré, with its picturesque beach and world-renowned for its big waves, offers a variety of markets, supermarkets, schools, restaurants and cafés. In the area, activities such as water sports, horse riding and go-karting guarantee entertainment for all tastes. With construction starting in 2024 and completion scheduled for spring 2025, this is a unique opportunity to invest in a sophisticated lifestyle close to nature. Don't miss out! Energy Rating: Exempt #ref:BL604(3)



## Gallery





























## **Additional Details**



## **Site Floorplan**