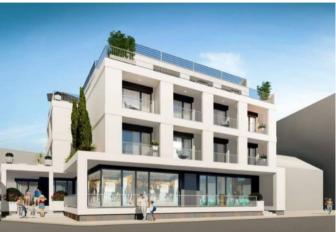

## **Property Description**

New, modern and luxurious penthouse in the center of Lourinhã. 3 bedroom penthouse in a building under construction, with elevator and garage in the center of Lourinhã. Apartment on the 3rd floor comprising hall, kitchen and living room in open space. 3 bedrooms with fitted wardrobes, 1 of them en suite; 1 common bathroom. In the apartment, all rooms on the north, east and south sides have direct access to the terrace. Located in the center of Lourinhã in a privileged location close to schools, shops, services and transport. Materials and finishes: Paine's Solares with support cylinder applied in the kitchen. Kitchen with laminate flooring, compact quartz countertop and equipped with fridge, hob, extractor, dishwasher, washing machine, oven and microwave. Pladur walls and ceilings Floating flooring and/or mosaic flooring. Built-in wardrobes with sliding doors. Interior sliding doors. PVC frames Video intercom Bathrooms with washbasin resting on the countertop and suspended crockery. Complete Air Conditioning and Central Vacuum. Built-in LED lights. Garage with electric gate Armored entrance door Two private parking spaces. Nearby are the beautiful historic towns of Óbidos, Caldas da Rainha and Peniche, a fishing town famous for its surfing and excellent seafood restaurants. Lourinhã is a picturesque village where you can find a market, supermarkets, banks, schools, restaurants and cafes. There are many activities available nearby, including water sports, horseback riding and karting to name a few. For golf lovers, we are located close to 5 golf courses, just 20/30 minutes away. A 45-minute drive from Lisbon Airport. Energy Rating: A #ref:BL754 (L)