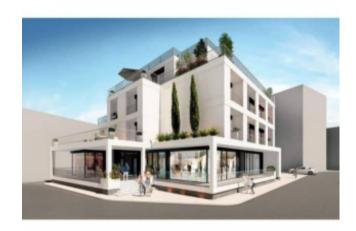

## **Property Description**

New, modern and luxurious penthouse in the center of Lourinhã. 3 bedroom penthouse in a building under construction, with elevator and garage in the center of Lourinhã. Apartment on the 3rd floor comprising hall, kitchen and living room in open space. 3 bedrooms with fitted wardrobes, 1 of them en suite; 1 common bathroom. In the apartment, all rooms on the north, east and south sides have direct access to the terrace. Located in the center of Lourinhã in a privileged location close to schools, shops, services and transport. Materials and finishes: Paine's Solares with support cylinder applied in the kitchen. Kitchen with laminate flooring, compact quartz countertop and equipped with fridge, hob, extractor, dishwasher, washing machine, oven and microwave. Pladur walls and ceilings Floating flooring and/or mosaic flooring. Built-in wardrobes with sliding doors. Interior sliding doors. PVC frames Video intercom Bathrooms with washbasin resting on the countertop and suspended crockery. Complete Air Conditioning and Central Vacuum. Built-in LED lights. Garage with electric gate Armored entrance door Two private parking spaces. Nearby are the beautiful historic towns of Óbidos, Caldas da Rainha and Peniche, a fishing town famous for its surfing and excellent seafood restaurants. Lourinhã is a picturesque village where you can find a market, supermarkets, banks, schools, restaurants and cafes. There are many activities available nearby, including water sports, horseback riding and karting to name a few. For golf lovers, we are located close to 5 golf courses, just 20/30 minutes away. A 45-minute drive from Lisbon Airport. Energy Rating: A #ref:BL754 (L)