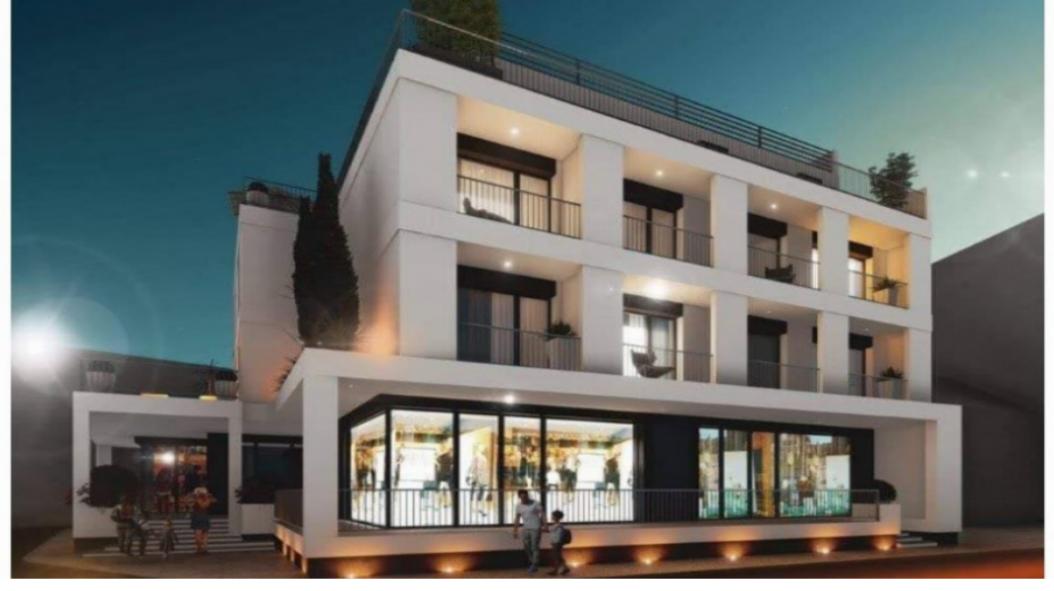

## **Property Description**

New, modern and luxurious penthouse in the center of Lourinhã. 3 bedroom penthouse in a building under construction, with elevator and garage in the center of Lourinhã. Apartment on the 3rd floor comprising hall, kitchen and living room in open space. 3 bedrooms with fitted wardrobes, 1 of them en suite; 1 common bathroom. In the apartment, all rooms on the north, east and south sides have direct access to the terrace. Located in the center of Lourinhã in a privileged location close to schools, shops, services and transport. Materials and finishes: Paine's Solares with support cylinder applied in the kitchen. Kitchen with laminate flooring, compact quartz countertop and equipped with fridge, hob, extractor, dishwasher, washing machine, oven and microwave. Pladur walls and ceilings Floating flooring and/or mosaic flooring. Built-in wardrobes with sliding doors. Interior sliding doors. PVC frames Video intercom Bathrooms with washbasin resting on the countertop and suspended crockery. Complete Air Conditioning and Central Vacuum. Built-in LED lights. Garage with electric gate Armored entrance door Two private parking spaces. Nearby are the beautiful historic towns of Óbidos, Caldas da Rainha and Peniche, a fishing town famous for its surfing and excellent seafood restaurants. Lourinhã is a picturesque village where you can find a market, supermarkets, banks, schools, restaurants and cafes. There are many activities available nearby, including water sports, horseback riding and karting to name a few. For golf lovers, we are located close to 5 golf courses, just 20/30 minutes away. A 45-minute drive from Lisbon Airport. Energy Rating: A #ref:BL754 (L)