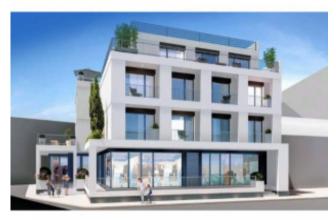

## **Property Description**

New, modern and luxurious penthouse in the center of Lourinhã. 3 bedroom penthouse in a building under construction, with elevator and garage in the center of Lourinhã. Apartment on the 3rd floor comprising hall, kitchen and living room in open space. 3 bedrooms with fitted wardrobes, 1 of them en suite; 1 common bathroom. In the apartment, all rooms on the north, east and south sides have direct access to the terrace. Located in the center of Lourinhã in a privileged location close to schools, shops, services and transport. Materials and finishes: Paine's Solares with support cylinder applied in the kitchen. Kitchen with laminate flooring, compact quartz countertop and equipped with fridge, hob, extractor, dishwasher, washing machine, oven and microwave. Pladur walls and ceilings Floating flooring and/or mosaic flooring. Built-in wardrobes with sliding doors. Interior sliding doors. PVC frames Video intercom Bathrooms with washbasin resting on the countertop and suspended crockery. Complete Air Conditioning and Central Vacuum. Built-in LED lights. Garage with electric gate Armored entrance door Two private parking spaces. Nearby are the beautiful historic towns of Óbidos, Caldas da Rainha and Peniche, a fishing town famous for its surfing and excellent seafood restaurants. Lourinhã is a picturesque village where you can find a market, supermarkets, banks, schools, restaurants and cafes. There are many activities available nearby, including water sports, horseback riding and karting to name a few. For golf lovers, we are located close to 5 golf courses, just 20/30 minutes away. A 45-minute drive from Lisbon Airport. Energy Rating: A #ref:BL754 (L)