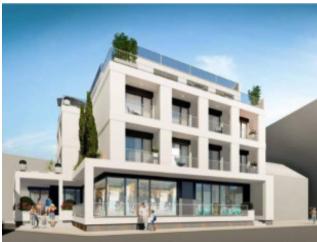

## **Property Description**

New, modern and luxurious penthouse in the center of Lourinhã. 3 bedroom penthouse in a building under construction, with elevator and garage in the center of Lourinhã. Apartment on the 3rd floor comprising hall, kitchen and living room in open space. 3 bedrooms with fitted wardrobes, 1 of them en suite; 1 common bathroom. In the apartment, all rooms on the north, east and south sides have direct access to the terrace. Located in the center of Lourinhã in a privileged location close to schools, shops, services and transport. Materials and finishes: Paine's Solares with support cylinder applied in the kitchen. Kitchen with laminate flooring, compact quartz countertop and equipped with fridge, hob, extractor, dishwasher, washing machine, oven and microwave. Pladur walls and ceilings Floating flooring and/or mosaic flooring. Built-in wardrobes with sliding doors. Interior sliding doors. PVC frames Video intercom Bathrooms with washbasin resting on the countertop and suspended crockery. Complete Air Conditioning and Central Vacuum. Built-in LED lights. Garage with electric gate Armored entrance door Two private parking spaces. Nearby are the beautiful historic towns of Óbidos, Caldas da Rainha and Peniche, a fishing town famous for its surfing and excellent seafood restaurants. Lourinhã is a picturesque village where you can find a market, supermarkets, banks, schools, restaurants and cafes. There are many activities available nearby, including water sports, horseback riding and karting to name a few. For golf lovers, we are located close to 5 golf courses, just 20/30 minutes away. A 45-minute drive from Lisbon Airport. Energy Rating: A #ref:BL754 (L)