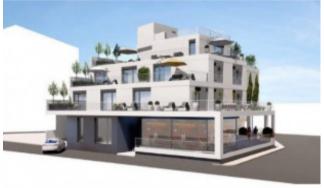

## **Property Description**

New, modern and luxurious penthouse in the center of Lourinhã. 3 bedroom penthouse in a building under construction, with elevator and garage in the center of Lourinhã. Apartment on the 3rd floor comprising hall, kitchen and living room in open space. 3 bedrooms with fitted wardrobes, 1 of them en suite; 1 common bathroom. In the apartment, all rooms on the north, east and south sides have direct access to the terrace. Located in the center of Lourinhã in a privileged location close to schools, shops, services and transport. Materials and finishes: Paine's Solares with support cylinder applied in the kitchen. Kitchen with laminate flooring, compact quartz countertop and equipped with fridge, hob, extractor, dishwasher, washing machine, oven and microwave. Pladur walls and ceilings Floating flooring and/or mosaic flooring. Built-in wardrobes with sliding doors. Interior sliding doors. PVC frames Video intercom Bathrooms with washbasin resting on the countertop and suspended crockery. Complete Air Conditioning and Central Vacuum. Built-in LED lights. Garage with electric gate Armored entrance door Two private parking spaces. Nearby are the beautiful historic towns of Óbidos, Caldas da Rainha and Peniche, a fishing town famous for its surfing and excellent seafood restaurants. Lourinhã is a picturesque village where you can find a market, supermarkets, banks, schools, restaurants and cafes. There are many activities available nearby, including water sports, horseback riding and karting to name a few. For golf lovers, we are located close to 5 golf courses, just 20/30 minutes away. A 45-minute drive from Lisbon Airport. Energy Rating: A #ref:BL754 (L)