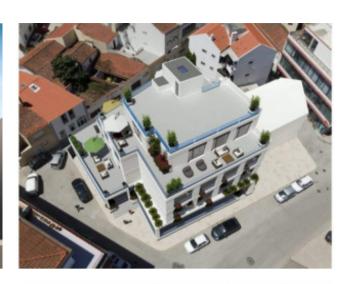

## **Property Description**

New, modern and luxurious penthouse in the center of Lourinhã. 3 bedroom penthouse in a building under construction, with elevator and garage in the center of Lourinhã. Apartment on the 3rd floor comprising hall, kitchen and living room in open space. 3 bedrooms with fitted wardrobes, 1 of them en suite; 1 common bathroom. In the apartment, all rooms on the north, east and south sides have direct access to the terrace. Located in the center of Lourinhã in a privileged location close to schools, shops, services and transport. Materials and finishes: Paine's Solares with support cylinder applied in the kitchen. Kitchen with laminate flooring, compact quartz countertop and equipped with fridge, hob, extractor, dishwasher, washing machine, oven and microwave. Pladur walls and ceilings Floating flooring and/or mosaic flooring. Built-in wardrobes with sliding doors. Interior sliding doors. PVC frames Video intercom Bathrooms with washbasin resting on the countertop and suspended crockery. Complete Air Conditioning and Central Vacuum. Built-in LED lights. Garage with electric gate Armored entrance door Two private parking spaces. Nearby are the beautiful historic towns of Óbidos, Caldas da Rainha and Peniche, a fishing town famous for its surfing and excellent seafood restaurants. Lourinhã is a picturesque village where you can find a market, supermarkets, banks, schools, restaurants and cafes. There are many activities available nearby, including water sports, horseback riding and karting to name a few. For golf lovers, we are located close to 5 golf courses, just 20/30 minutes away. A 45-minute drive from Lisbon Airport. Energy Rating: A #ref:BL754 (L)