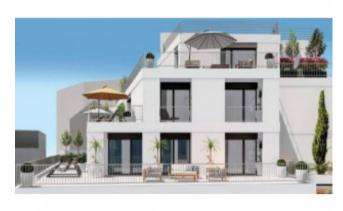

## **Property Description**

New, modern and luxurious penthouse in the center of Lourinhã. 3 bedroom penthouse in a building under construction, with elevator and garage in the center of Lourinhã. Apartment on the 3rd floor comprising hall, kitchen and living room in open space. 3 bedrooms with fitted wardrobes, 1 of them en suite; 1 common bathroom. In the apartment, all rooms on the north, east and south sides have direct access to the terrace. Located in the center of Lourinhã in a privileged location close to schools, shops, services and transport. Materials and finishes: Paine's Solares with support cylinder applied in the kitchen. Kitchen with laminate flooring, compact quartz countertop and equipped with fridge, hob, extractor, dishwasher, washing machine, oven and microwave. Pladur walls and ceilings Floating flooring and/or mosaic flooring. Built-in wardrobes with sliding doors. Interior sliding doors. PVC frames Video intercom Bathrooms with washbasin resting on the countertop and suspended crockery. Complete Air Conditioning and Central Vacuum. Built-in LED lights. Garage with electric gate Armored entrance door Two private parking spaces. Nearby are the beautiful historic towns of Óbidos, Caldas da Rainha and Peniche, a fishing town famous for its surfing and excellent seafood restaurants. Lourinhã is a picturesque village where you can find a market, supermarkets, banks, schools, restaurants and cafes. There are many activities available nearby, including water sports, horseback riding and karting to name a few. For golf lovers, we are located close to 5 golf courses, just 20/30 minutes away. A 45-minute drive from Lisbon Airport. Energy Rating: A #ref:BL754 (L)