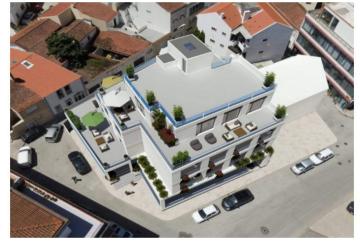

€390,000

**Ref:** BL754 (L)

111 sqm

New, modern and luxurious penthouse in the center of Lourinhã. 3 bedroom penthouse in a building under construction, wit...

Telephone: +351 213 471 603 Email: info@portugalhomes.com



## **Property Description**

New, modern and luxurious penthouse in the center of Lourinhã. 3 bedroom penthouse in a building under construction, with elevator and garage in the center of Lourinhã. Apartment on the 3rd floor comprising hall, kitchen and living room in open space. 3 bedrooms with fitted wardrobes, 1 of them en suite; 1 common bathroom. In the apartment, all rooms on the north, east and south sides have direct access to the terrace. Located in the center of Lourinhã in a privileged location close to schools, shops, services and transport. Materials a