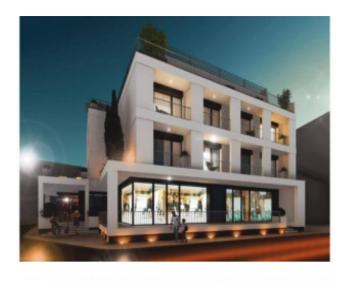

## **Property Description**

New, modern and luxurious penthouse in the center of Lourinhã. 3 bedroom penthouse in a building under construction, with elevator and garage in the center of Lourinhã. Apartment on the 3rd floor comprising hall, kitchen and living room in open space. 3 bedrooms with fitted wardrobes, 1 of them en suite; 1 common bathroom. In the apartment, all rooms on the north, east and south sides have direct access to the terrace. Located in the center of Lourinhã in a privileged location close to schools, shops, services and transport. Materials and finishes: Paine's Solares with support cylinder applied in the kitchen. Kitchen with laminate flooring, compact quartz countertop and equipped with fridge, hob, extractor, dishwasher, washing machine, oven and microwave. Pladur walls and ceilings Floating flooring and/or mosaic flooring. Built-in wardrobes with sliding doors. Interior sliding doors. PVC frames Video intercom Bathrooms with washbasin resting on the countertop and suspended crockery. Complete Air Conditioning and Central Vacuum. Built-in LED lights. Garage with electric gate Armored entrance door Two private parking spaces. Nearby are the beautiful historic towns of Óbidos, Caldas da Rainha and Peniche, a fishing town famous for its surfing and excellent seafood restaurants. Lourinhã is a picturesque village where you can find a market, supermarkets, banks, schools, restaurants and cafes. There are many activities available nearby, including water sports, horseback riding and karting to name a few. For golf lovers, we are located close to 5 golf courses, just 20/30 minutes away. A 45-minute drive from Lisbon Airport. Energy Rating: A #ref:BL754 (L)