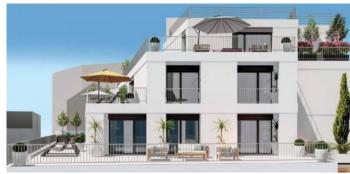

## **Property Description**

New, modern and luxurious penthouse in the center of Lourinhã. 3 bedroom penthouse in a building under construction, with elevator and garage in the center of Lourinhã. Apartment on the 3rd floor comprising hall, kitchen and living room in open space. 3 bedrooms with fitted wardrobes, 1 of them en suite; 1 common bathroom. In the apartment, all rooms on the north, east and south sides have direct access to the terrace. Located in the center of Lourinhã in a privileged location close to schools, shops, services and transport. Materials and finishes: Paine's Solares with support cylinder applied in the kitchen. Kitchen with laminate flooring, compact quartz countertop and equipped with fridge, hob, extractor, dishwasher, washing machine, oven and microwave. Pladur walls and ceilings Floating flooring and/or mosaic flooring. Built-in wardrobes with sliding doors. Interior sliding doors. PVC frames Video intercom Bathrooms with washbasin resting on the countertop and suspended crockery. Complete Air Conditioning and Central Vacuum. Built-in LED lights. Garage with electric gate Armored entrance door Two private parking spaces. Nearby are the beautiful historic towns of Óbidos, Caldas da Rainha and Peniche, a fishing town famous for its surfing and excellent seafood restaurants. Lourinhã is a picturesque village where you can find a market, supermarkets, banks, schools, restaurants and cafes. There are many activities available nearby, including water sports, horseback riding and karting to name a few. For golf lovers, we are located close to 5 golf courses, just 20/30 minutes away. A 45-minute drive from Lisbon Airport. Energy Rating: A #ref:BL754 (L)