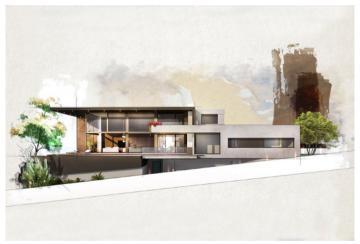

## **Property Description**

Land in Lourinhã just 500 meters from the sea and with an approved project for the construction of a Villa! House of modern architecture, with panoramic terrace with sea view, private pool and garden. Land of 1,680m2 located just 500 meters from the beach and 2.5 km from the center of Lourinhã. 15 minutes from Peniche, 20 minutes from Torres Vedras and 35 minutes from Lisbon airport. #ref:BL739