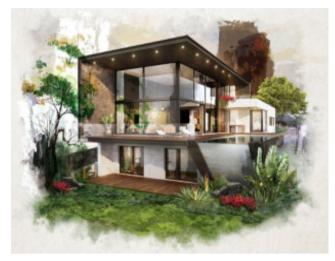

## **Property Description**

Land in Lourinhã just 500 meters from the sea and with an approved project for the construction of a Villa! House of modern architecture, with panoramic terrace with sea view, private pool and garden. Land of 1,680m2 located just 500 meters from the beach and 2.5 km from the center of Lourinhã. 15 minutes from Peniche, 20 minutes from Torres Vedras and 35 minutes from Lisbon airport. #ref:BL739