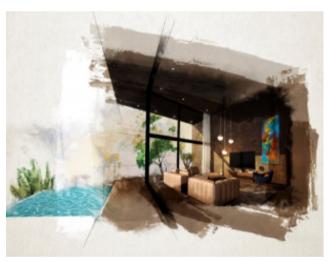

## **Property Description**

Land in Lourinhã just 500 meters from the sea and with an approved project for the construction of a Villa! House of modern architecture, with panoramic terrace with sea view, private pool and garden. Land of 1,680m2 located just 500 meters from the beach and 2.5 km from the center of Lourinhã. 15 minutes from Peniche, 20 minutes from Torres Vedras and 35 minutes from Lisbon airport. #ref:BL739