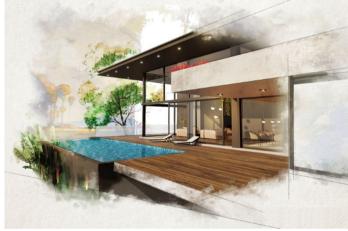

## **Property Description**

Land in Lourinhã just 500 meters from the sea and with an approved project for the construction of a Villa! House of modern architecture, with panoramic terrace with sea view, private pool and garden. Land of 1,680m2 located just 500 meters from the beach and 2.5 km from the center of Lourinhã. 15 minutes from Peniche, 20 minutes from Torres Vedras and 35 minutes from Lisbon airport. #ref:BL739