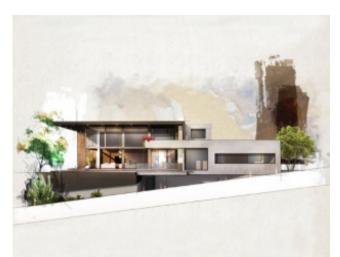

## **Property Description**

Land in Lourinhã just 500 meters from the sea and with an approved project for the construction of a Villa! House of modern architecture, with panoramic terrace with sea view, private pool and garden. Land of 1,680m2 located just 500 meters from the beach and 2.5 km from the center of Lourinhã. 15 minutes from Peniche, 20 minutes from Torres Vedras and 35 minutes from Lisbon airport. #ref:BL739