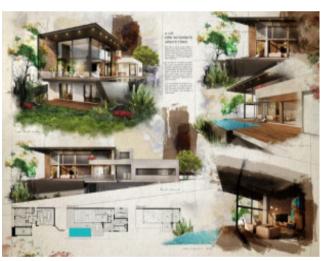

**€235,000** 

**Ref: BL739** 

Land in Lourinhã just 500 meters from the sea and with an approved project for the construction of a Villa! House of mo...

Telephone: +351 213 471 603 Email: info@portugalhomes.com



## **Property Description**

Land in Lourinhã just 500 meters from the sea and with an approved project for the construction of a Villa! House of modern architecture, with panoramic terrace with sea view, private pool and garden. Land of 1,680m2 located just 500 meters from the beach and 2.5 km from the center of Lourinhã. 15 minutes from Peniche, 20 minutes from Torres Vedras and 35 minutes from Lisbon airport. #ref:BL739



















## **Additional Details**



## **Site Floorplan**