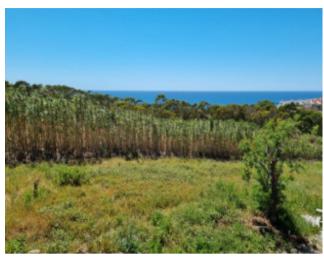

## **Property Description**

Land in Lourinhã just 500 meters from the sea and with an approved project for the construction of a Villa! House of modern architecture, with panoramic terrace with sea view, private pool and garden. Land of 1,680m2 located just 500 meters from the beach and 2.5 km from the center of Lourinhã. 15 minutes from Peniche, 20 minutes from Torres Vedras and 35 minutes from Lisbon airport. #ref:BL739