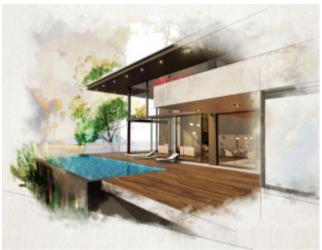

## **Property Description**

Land in Lourinhã just 500 meters from the sea and with an approved project for the construction of a Villa! House of modern architecture, with panoramic terrace with sea view, private pool and garden. Land of 1,680m2 located just 500 meters from the beach and 2.5 km from the center of Lourinhã. 15 minutes from Peniche, 20 minutes from Torres Vedras and 35 minutes from Lisbon airport. #ref:BL739