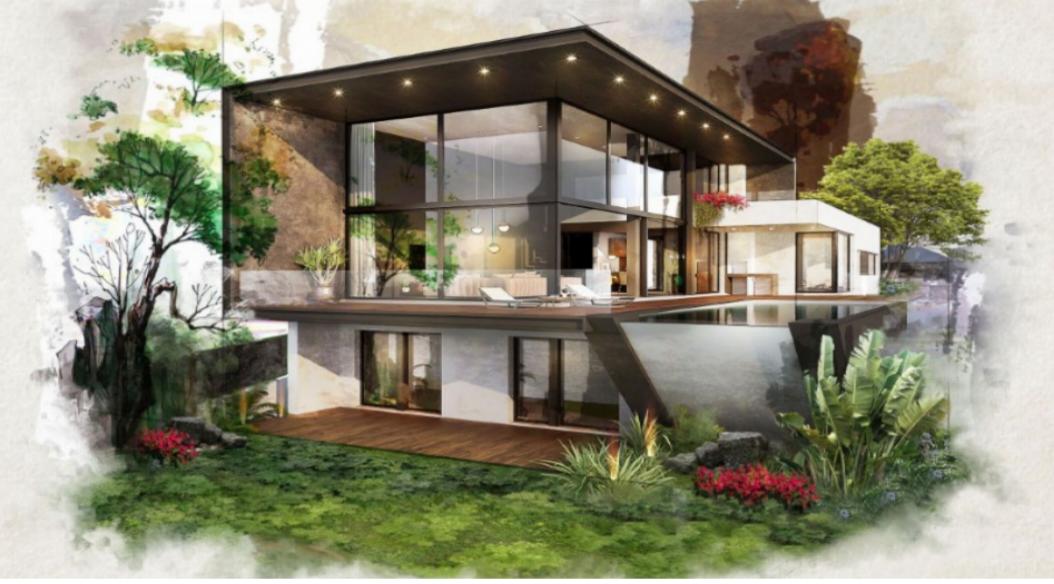

## **Property Description**

Land in Lourinhã just 500 meters from the sea and with an approved project for the construction of a Villa! House of modern architecture, with panoramic terrace with sea view, private pool and garden. Land of 1,680m2 located just 500 meters from the beach and 2.5 km from the center of Lourinhã. 15 minutes from Peniche, 20 minutes from Torres Vedras and 35 minutes from Lisbon airport. #ref:BL739