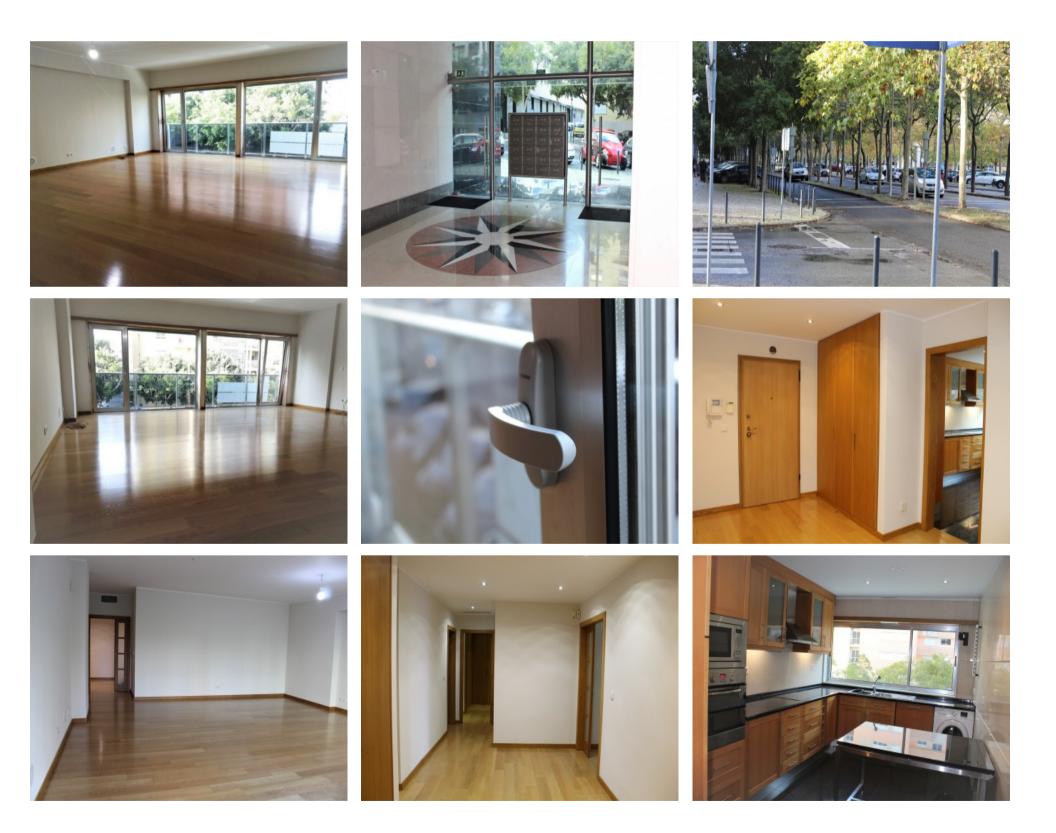

Although it is the calmest, most family-oriented space in Lisbon, this area has some of the biggest attractions in the city, the Oceanarium, Museu do Conhecimento, Altice Arena.

This apartment features a large living room with 45 square meters, two bedrooms, one of which a suite with 21 square meters including a closet.

The finishes are of excellent quality. Air conditioning is built-in, surround sound and central vacuum as well. It includes parking for two cars and storage with 15 square meters.

Telephone: +351 213 471 603 Email: info@portugalhomes.com Praça da Alegria 1, 3rd Floor, 1250-004 Lisboa, Portugal Licence AMI - 14414 | APEMIP 5940