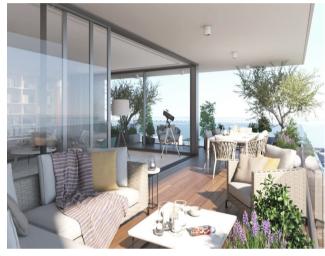

The upper residential floors are fitted with Bulthaup kitchens together with Margres Prestige range Calacata tiles in the bathrooms and Iroko wooden flooring throughout.,

Every apartment has been designed with thought to family comfort. Generous open-plan living and dining areas, and tree-adorned balconies create an environment that encourages inhabitants to relax and breathe despite being in the capital.