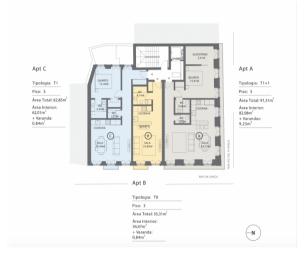

uipped open kitchen and a cozy living room. It is a key ready apartment and it includes top quality finishes.





### **Additional Details**

#### Attributes

| Sold                            | <b>Net Area</b><br>62sq m | <b>Gross Area</b><br>62sq m |
|---------------------------------|---------------------------|-----------------------------|
| <b>Condition</b><br>Refurbished |                           |                             |
| Property Features               |                           |                             |
| Condon                          | Palaony                   | Eiroplace                   |

| Garden         | Balcony         | Fireplace |
|----------------|-----------------|-----------|
| Street Parking | Outdoor Parking |           |



## Site Floorplan