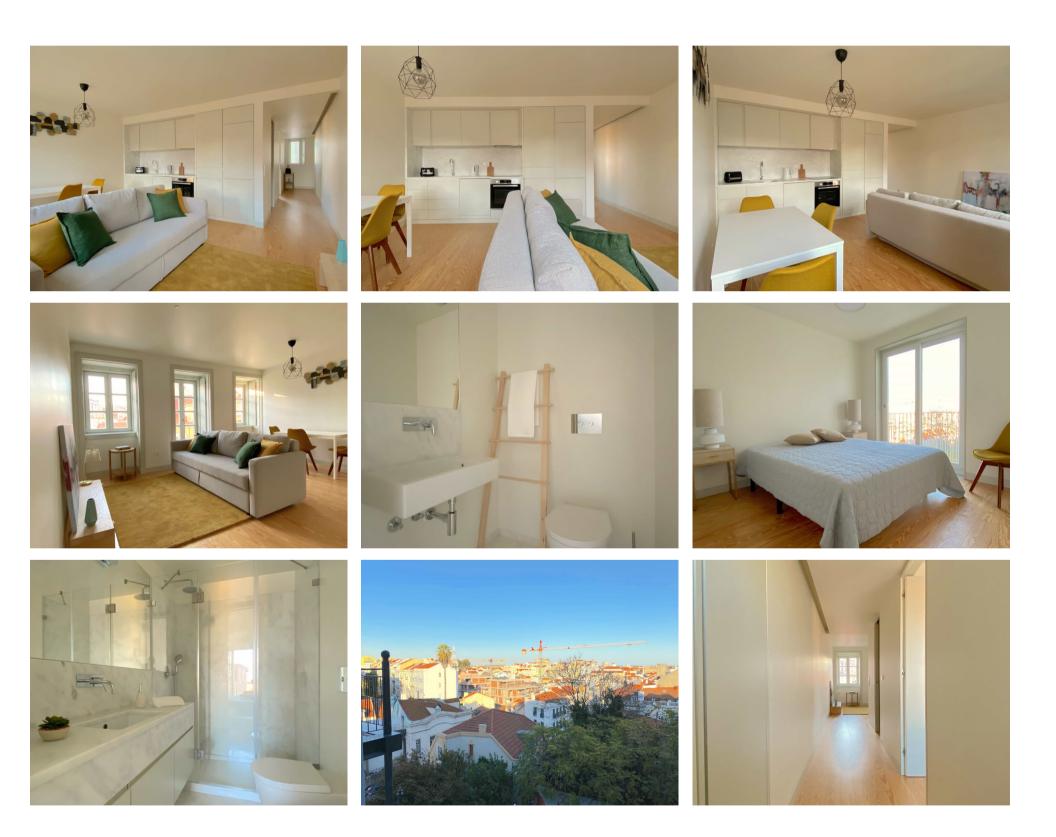

This particular apartment features one bedroom, two bathrooms, a fully equipped open kitchen and a cozy living room. It is a key ready apartment and it includes top quality finishes.