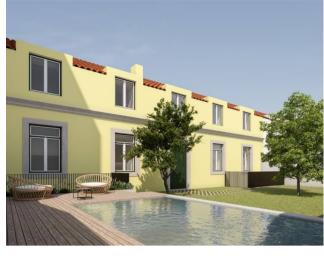

# **Tejo Gardens**

€0

**Ref: PW2357** 

The Tejo Gardens development is located in Lisbon's Penha da Franca district. All units come with an optional guaranteed yield of 4% for 5 years

- Pool
- Concierge Service
- Gym
- Outdoor Parking

### **Property Description**

The Tejo Gardens development offers 2 bedroom apartments with over 75 m2 in space. The project features a communal outside area and swimming pool!

All units are delivered with fully fitted kitchens with all new appliances together with air conditioning throughout.

A refreshing haven in a quiet and cosy pocket of the capital with fast and easy access to all areas of interest.

The developer is offering a 4% guaranteed yield for 5 years. This appeals to any investor looking for security in rental returns. Furthermore this development is located outside of the contention zone for short term rentals, meaning that investors can take advantage of the short, medium and long term markets.

This development will feature a swimming pool, a very rare find in Lisbon.

Please contact Portugal Homes today for more information on the Tejo Gardens development.

See other properties for sale in Lisbon and Penha de França area and read our guide to Lisbon city.