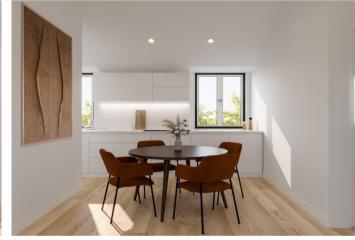

### **Property Description**

The Tejo Gardens development offers 2 bedroom apartments with over 75 m2 in space. The project features a communal outside area and swimming pool!

All units are delivered with fully fitted kitchens with all new appliances together with air conditioning throughout.