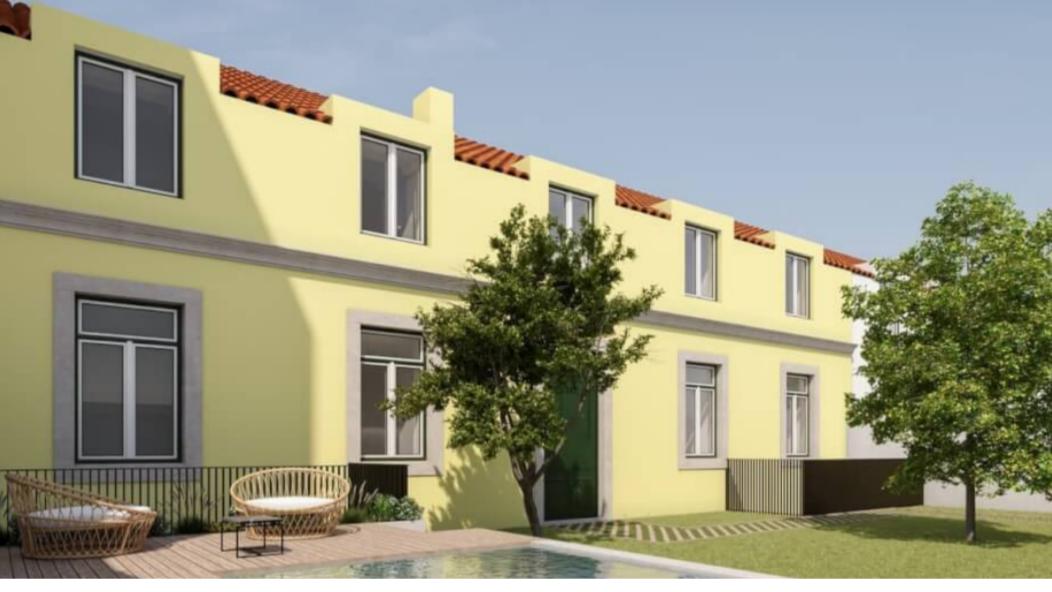

# **Tejo Gardens**

€0

**Ref: PW2357** 

The Tejo Gardens development is located in Lisbon's Penha da Franca district. All units come with an optional guaranteed yield of 4% for 5 years

- Pool
- Concierge Service
- Gym
- Outdoor Parking

### **Property Description**

The Tejo Gardens development offers 2 bedroom apartments with over 75 m2 in space. The project features a communal outside area and swimming pool!

All units are delivered with fully fitted kitchens with all new appliances together with air conditioning throughout.

A refreshing haven in a quiet and cosy pocket of the capital with fast and easy access to all areas of interest.

The developer is offering a 4% guaranteed yield for 5 years. This appeals to any investor looking for security in rental returns. Furthermore this development is located outside of the contention zone for short term rentals, meaning that investors can take advantage of the short, medium and long term markets.

This development will feature a swimming pool, a very rare find in Lisbon.

Please contact Portugal Homes today for more information on the Tejo Gardens development.

See other properties for sale in Lisbon and Penha de França area and read our guide to Lisbon city.