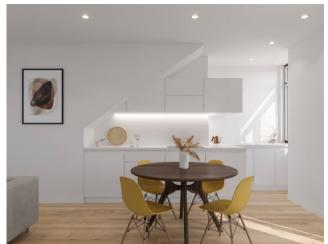

### **Property Description**

The Tejo Gardens development offers 2 bedroom apartments with over 75 m2 in space. The project features a communal outside area and swimming pool!

All units are delivered with fully fitted kitchens with all new appliances together with air conditioning throughout.