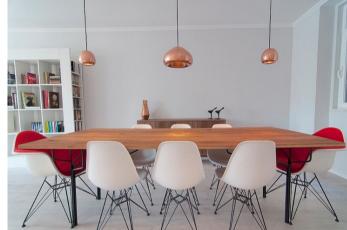

#### **Property Description**

Former 5 bedroom apartment, completely remodelled in 2015 and converted into a spacious 108m2 2 bedroom.

New water/gas/electrical installation, double glazed aluminum windows and armored door, pre-installed AC wiring and full kitchen with 10m2.

The front of the apartment is south facing, with a 43m2 living room with amazing natural light, long balcony with a fantastic view over Morais Soares street and Praça do Chile.

The apartment includes a generous 14m2 suite, with a modern, quality bathroom, as well as an 8m2 extra office/guest room and a half-bath.