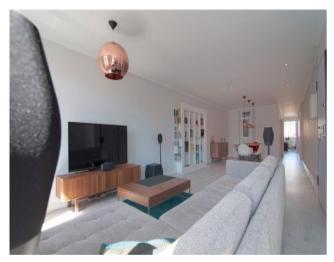

The front of the apartment is south facing, with a 43m2 living room with amazing natural light, long balcony with a fantastic view over Morais Soares street and Praça do Chile.

The apartment includes a generous 14m2 suite, with a modern, quality bathroom, as well as an 8m2 extra office/guest room and a half-bath.