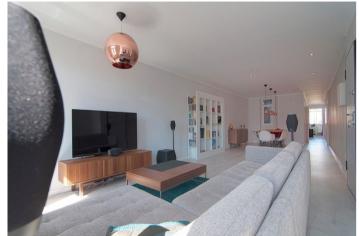

The front of the apartment is south facing, with a 43m2 living room with amazing natural light, long balcony with a fantastic view over Morais Soares street and Praça do Chile.

The apartment includes a generous 14m2 suite, with a modern, quality bathroom, as well as an 8m2 extra office/guest room and a half-bath.

There's also a pantry and a second, closed balcony with 7m2 and lots of extra storage space.

The apartment is located on a 4th floor, no elevator, centennial building with a traditional Portuguese tile façade. A privileged location close to pharmacies/post office/supermarkets, a 2 minute walk away from the Arroios subway station, bus stop in front of the building, 15 minute walk from Saldanha, in high demand by both tourists and students from the nearby university (IST), a great investment opportunity.