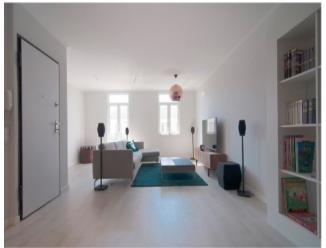

The front of the apartment is south facing, with a 43m2 living room with amazing natural light, long balcony with a fantastic view over Morais Soares street and Praça do Chile.

The apartment includes a generous 14m2 suite, with a modern, quality bathroom, as well as an 8m2 extra office/guest room and a half-bath.