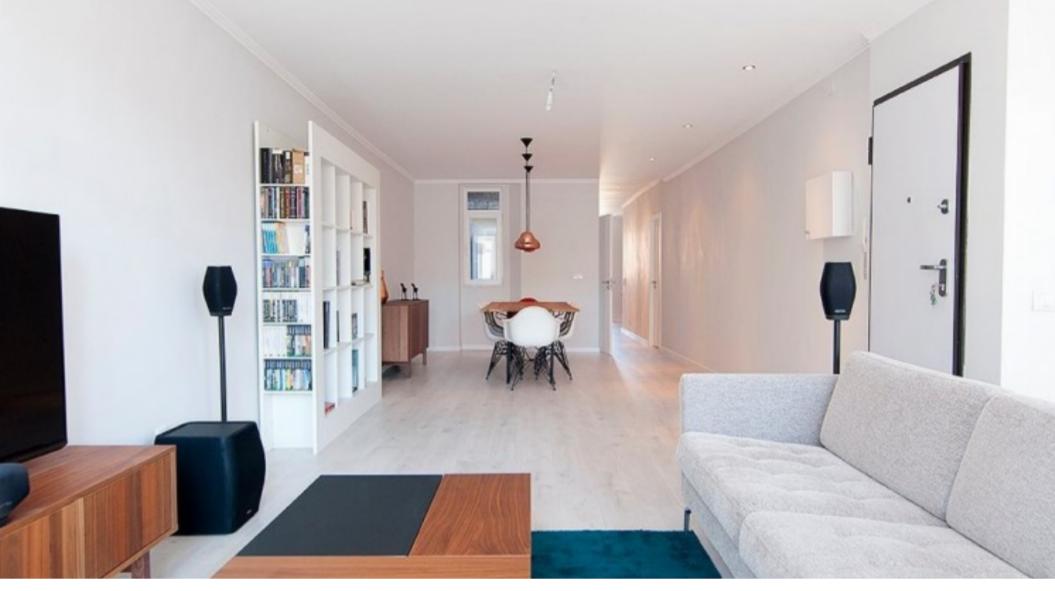

#### **Property Description**

Former 5 bedroom apartment, completely remodelled in 2015 and converted into a spacious 108m2 2 bedroom.

New water/gas/electrical installation, double glazed aluminum windows and armored door, pre-installed AC wiring and full kitchen with 10m2.

The front of the apartment is south facing, with a 43m2 living room with amazing natural light, long balcony with a fantastic view over Morais Soares street and Praça do Chile.

The apartment includes a generous 14m2 suite, with a modern, quality bathroom, as well as an 8m2 extra office/guest room and a half-bath.

There's also a pantry and a second, closed balcony with 7m2 and lots of extra storage space.

The apartment is located on a 4th floor, no elevator, centennial building with a traditional Portuguese tile façade. A privileged location close to pharmacies/post office/supermarkets, a 2 minute walk away from the Arroios subway station, bus stop in front of the building, 15 minute walk from Saldanha, in high demand by both tourists and students from the nearby university (IST), a great investment opportunity.