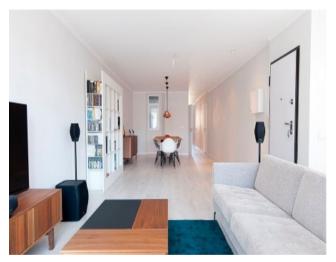

The front of the apartment is south facing, with a 43m2 living room with amazing natural light, long balcony with a fantastic view over Morais Soares street and Praça do Chile.

The apartment includes a generous 14m2 suite, with a modern, quality bathroom, as well as an 8m2 extra office/guest room and a half-bath.