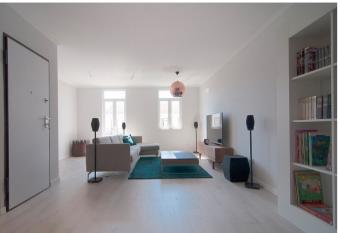

#### **Property Description**

Former 5 bedroom apartment, completely remodelled in 2015 and converted into a spacious 108m2 2 bedroom.

New water/gas/electrical installation, double glazed aluminum windows and armored door, pre-installed AC wiring and full kitchen with 10m2.

The front of the apartment is south facing, with a 43m2 living room with amazing natural light, long balcony with a fantastic view over Morais Soares street and Praça do Chile.

The apartment includes a generous 14m2 suite, with a modern, quality bathroom, as well as an 8m2 extra office/guest room and a half-bath.

There's also a pantry and a second, closed balcony with 7m2 and lots of extra storage space.

The apartment is located on a 4th floor, no elevator, centennial building with a traditional Portuguese tile façade. A privileged location close to pharmacies/post office/supermarkets, a 2 minute walk away from the Arroios subway station, bus stop in front of the building, 15 minute walk from Saldanha, in high demand by both tourists and students from the nearby university (IST), a great investment opportunity.