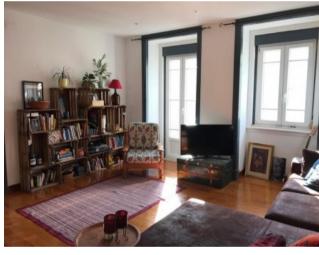

### **Property Description**

walk or 350 metres.

| This 1 bedroom apartment has been renovated to a very high standard.                                                                                                                         |
|----------------------------------------------------------------------------------------------------------------------------------------------------------------------------------------------|
| Located on the 3rd floor of a solid building. This property can easily be transformed into a comfortable 2 bedroom apartment.                                                                |
| The large open plan kitchen offers a spacious kitchen island with electric hobs and an overhanging extraction unit. A bright and welcoming space for social gatherings.                      |
| This property is comprised of                                                                                                                                                                |
| : One double bedroom with plenty of natural light.                                                                                                                                           |
| : Large Kitchen and living area with Juliette balcony and built in storage units.                                                                                                            |
| : Polished hard wooden flooring throughout the living area and bedroom                                                                                                                       |
| : A bright and covered balcony with a wall of double glazed windows, decorative tiled flooring and a an immaculate and spacious modern bathroom.                                             |
| This property is located just steps away from the Arroios Market which offers fresh fruit, vegetables, meat and fish. The market's circumference is lined with trendy restaurants and cafes. |
| Distances to local points of interest                                                                                                                                                        |
| : Alameda park with it's children's play areas, terrace cafes and viewpoints is just 400 metres or 5 minutes walk                                                                            |
| : Alameda Metro station serves the Green metro line which is the busiest public transport line in the city. The metro station is just 7 minutes walk or 550 metres.                          |
| : Arroios Market is just 2 minutes walk or 200 metres.                                                                                                                                       |