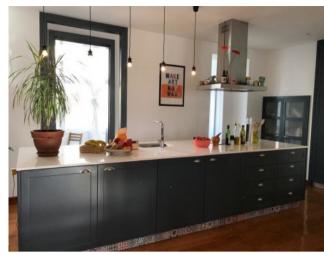

### **Property Description**

walk or 350 metres.

| This 1 bedroom apartment has been renovated to a very high standard.                                                                                                                         |
|----------------------------------------------------------------------------------------------------------------------------------------------------------------------------------------------|
| Located on the 3rd floor of a solid building. This property can easily be transformed into a comfortable 2 bedroom apartment.                                                                |
| The large open plan kitchen offers a spacious kitchen island with electric hobs and an overhanging extraction unit. A bright and welcoming space for social gatherings.                      |
| This property is comprised of                                                                                                                                                                |
| : One double bedroom with plenty of natural light.                                                                                                                                           |
| : Large Kitchen and living area with Juliette balcony and built in storage units.                                                                                                            |
| : Polished hard wooden flooring throughout the living area and bedroom                                                                                                                       |
| : A bright and covered balcony with a wall of double glazed windows, decorative tiled flooring and a an immaculate and spacious modern bathroom.                                             |
| This property is located just steps away from the Arroios Market which offers fresh fruit, vegetables, meat and fish. The market's circumference is lined with trendy restaurants and cafes. |
| Distances to local points of interest                                                                                                                                                        |
| : Alameda park with it's children's play areas, terrace cafes and viewpoints is just 400 metres or 5 minutes walk                                                                            |
| : Alameda Metro station serves the Green metro line which is the busiest public transport line in the city. The metro station is just 7 minutes walk or 550 metres.                          |
| : Arroios Market is just 2 minutes walk or 200 metres.                                                                                                                                       |