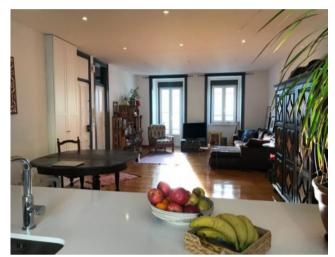

### **Property Description**

walk or 350 metres.

| This 1 bedroom apartment has been renovated to a very high standard.                                                                                                                         |
|----------------------------------------------------------------------------------------------------------------------------------------------------------------------------------------------|
| Located on the 3rd floor of a solid building. This property can easily be transformed into a comfortable 2 bedroom apartment.                                                                |
| The large open plan kitchen offers a spacious kitchen island with electric hobs and an overhanging extraction unit. A bright and welcoming space for social gatherings.                      |
| This property is comprised of                                                                                                                                                                |
| : One double bedroom with plenty of natural light.                                                                                                                                           |
| : Large Kitchen and living area with Juliette balcony and built in storage units.                                                                                                            |
| : Polished hard wooden flooring throughout the living area and bedroom                                                                                                                       |
| : A bright and covered balcony with a wall of double glazed windows, decorative tiled flooring and a an immaculate and spacious modern bathroom.                                             |
| This property is located just steps away from the Arroios Market which offers fresh fruit, vegetables, meat and fish. The market's circumference is lined with trendy restaurants and cafes. |
| Distances to local points of interest                                                                                                                                                        |
| : Alameda park with it's children's play areas, terrace cafes and viewpoints is just 400 metres or 5 minutes walk                                                                            |
| : Alameda Metro station serves the Green metro line which is the busiest public transport line in the city. The metro station is just 7 minutes walk or 550 metres.                          |
| : Arroios Market is just 2 minutes walk or 200 metres.                                                                                                                                       |