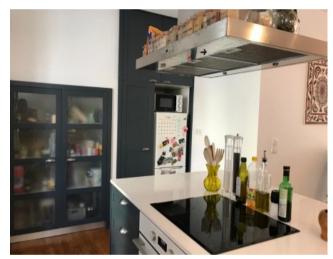

### **Property Description**

walk or 350 metres.

| This 1 bedroom apartment has been renovated to a very high standard.                                                                                                                         |
|----------------------------------------------------------------------------------------------------------------------------------------------------------------------------------------------|
| Located on the 3rd floor of a solid building. This property can easily be transformed into a comfortable 2 bedroom apartment.                                                                |
| The large open plan kitchen offers a spacious kitchen island with electric hobs and an overhanging extraction unit. A bright and welcoming space for social gatherings.                      |
| This property is comprised of                                                                                                                                                                |
| : One double bedroom with plenty of natural light.                                                                                                                                           |
| : Large Kitchen and living area with Juliette balcony and built in storage units.                                                                                                            |
| : Polished hard wooden flooring throughout the living area and bedroom                                                                                                                       |
| : A bright and covered balcony with a wall of double glazed windows, decorative tiled flooring and a an immaculate and spacious modern bathroom.                                             |
| This property is located just steps away from the Arroios Market which offers fresh fruit, vegetables, meat and fish. The market's circumference is lined with trendy restaurants and cafes. |
| Distances to local points of interest                                                                                                                                                        |
| : Alameda park with it's children's play areas, terrace cafes and viewpoints is just 400 metres or 5 minutes walk                                                                            |
| : Alameda Metro station serves the Green metro line which is the busiest public transport line in the city. The metro station is just 7 minutes walk or 550 metres.                          |
| : Arroios Market is just 2 minutes walk or 200 metres.                                                                                                                                       |