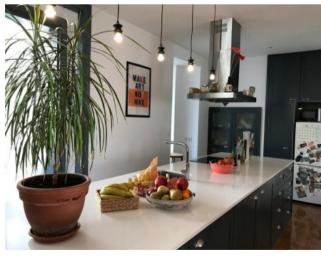

### **Property Description**

walk or 350 metres.

| This 1 bedroom apartment has been renovated to a very high standard.                                                                                                                         |
|----------------------------------------------------------------------------------------------------------------------------------------------------------------------------------------------|
| Located on the 3rd floor of a solid building. This property can easily be transformed into a comfortable 2 bedroom apartment.                                                                |
| The large open plan kitchen offers a spacious kitchen island with electric hobs and an overhanging extraction unit. A bright and welcoming space for social gatherings.                      |
| This property is comprised of                                                                                                                                                                |
| : One double bedroom with plenty of natural light.                                                                                                                                           |
| : Large Kitchen and living area with Juliette balcony and built in storage units.                                                                                                            |
| : Polished hard wooden flooring throughout the living area and bedroom                                                                                                                       |
| : A bright and covered balcony with a wall of double glazed windows, decorative tiled flooring and a an immaculate and spacious modern bathroom.                                             |
| This property is located just steps away from the Arroios Market which offers fresh fruit, vegetables, meat and fish. The market's circumference is lined with trendy restaurants and cafes. |
| Distances to local points of interest                                                                                                                                                        |
| : Alameda park with it's children's play areas, terrace cafes and viewpoints is just 400 metres or 5 minutes walk                                                                            |
| : Alameda Metro station serves the Green metro line which is the busiest public transport line in the city. The metro station is just 7 minutes walk or 550 metres.                          |
| : Arroios Market is just 2 minutes walk or 200 metres.                                                                                                                                       |