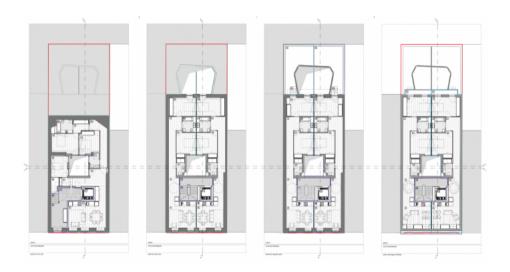

o check our other properties for sale in Braga here.























### **Additional Details**

#### **Attributes**

| Floors 4          | Condition Refurbished |
|-------------------|-----------------------|
| Property Features |                       |
| Heating           | Concierge Service     |

**New Development Features** 



## **Development Units**

| Fraction | Bedrooms | Floor Size | Price |
|----------|----------|------------|-------|
| A        | 3        | 132 sqm    | Sold  |
| В        | 2        | 87 sqm     | Sold  |
| C        | 2        | 87 sqm     | Sold  |
| D        | 2        | 87 sqm     | Sold  |
| E        | 2        | 87 sqm     | Sold  |
| F        | 2        | 89 sqm     | Sold  |
| G        | 2        | 89 sqm     | Sold  |



## **Site Floorplan**