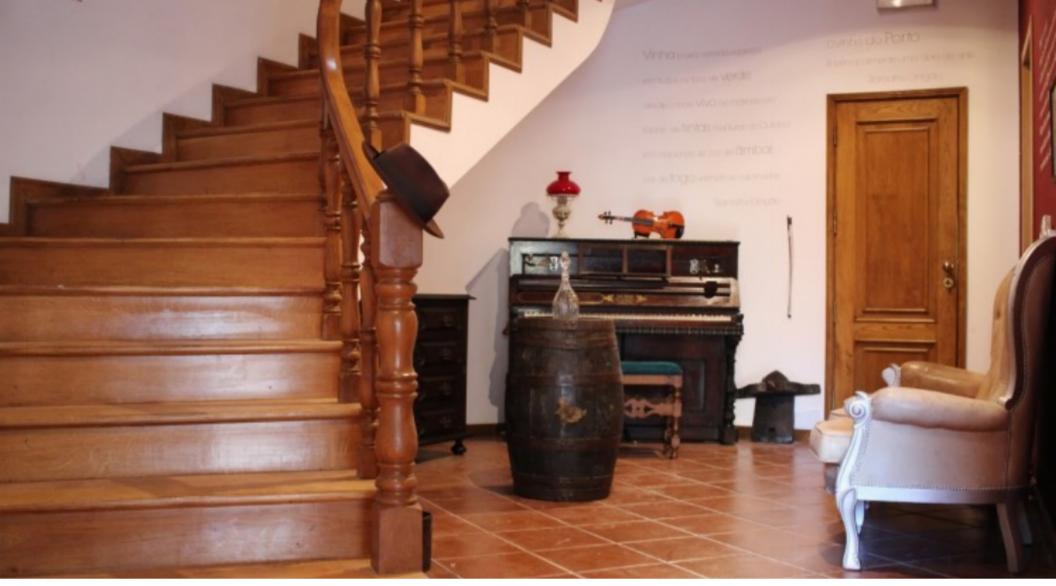

The building has 4 floors (basement, ground floor, 1st floor and 2nd floor), including a gym, a terrace, a patio, a hall and a garage. The interior design of the hostel is quite unique. We can find excerpts of poetry and prose about Port wine, the Douro and the city of Porto in the walls of the house. Each room, decorated with excerpts from literature, is dedicated to great writers and poets of the region: Eugénio de Andrade, Sophia de Mello Breyner Andresen, Eça de Queirós, Almeida Garrett, Júlio Dinis, amongst many others, giving it a romantic and inspirational feel to it.

All rooms and common spaces have modern fire safety sensors and fire extinguishers, in addition to a fire blanket in the kitchen.

The hostel offers excellent comfort, with very cosy bedrooms, and the convenience of cooking supplies, laundry room and drying equipment. The conviviality between people of different nationalities that stay here is promoted by five common spaces: dining room, living room, terrace, patio and lobby.