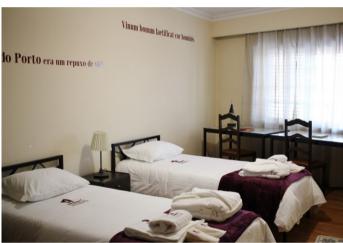

All rooms and common spaces have modern fire safety sensors and fire extinguishers, in addition to a fire blanket in the kitchen.

The hostel offers excellent comfort, with very cosy bedrooms, and the convenience of cooking supplies, laundry room and drying equipment. The conviviality between people of different nationalities that stay here is promoted by five common spaces: dining room, living room, terrace, patio and lobby.