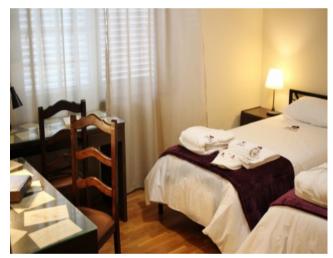

The building has 4 floors (basement, ground floor, 1st floor and 2nd floor), including a gym, a terrace, a patio, a hall and a garage. The interior design of the hostel is quite unique. We can find excerpts of poetry and prose about Port wine, the Douro and the city of Porto in the walls of the house. Each room, decorated with excerpts from literature, is dedicated to great writers and poets of the region: Eugénio de Andrade, Sophia de Mello Breyner Andresen, Eça de Queirós, Almeida Garrett, Júlio Dinis, amongst many others, giving it a romantic and inspirational feel to it.

All rooms and common spaces have modern fire safety sensors and fire extinguishers, in addition to a fire blanket in the kitchen.

The hostel offers excellent comfort, with very cosy bedrooms, and the convenience of cooking supplies, laundry room and drying equipment. The conviviality between people of different nationalities that stay here is promoted by five common spaces: dining room, living room, terrace, patio and lobby.