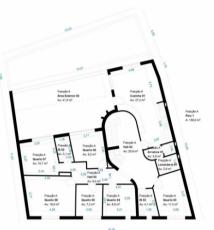

# **Site Floorplan**

The building has 4 floors (basement, ground floor, 1st floor and 2nd floor), including a gym, a terrace, a patio, a hall and a garage. The interior design of the hostel is quite unique. We can find excerpts of poetry and prose about Port wine, the Douro and the city of Porto in the walls of the house. Each room, decorated with excerpts from literature, is dedicated to great writers and poets of the region: Eugénio de Andrade, Sophia de Mello Breyner Andresen, Eça de Queirós, Almeida Garrett, Júlio Dinis, amongst many others, giving it a romantic and inspirational feel to it.