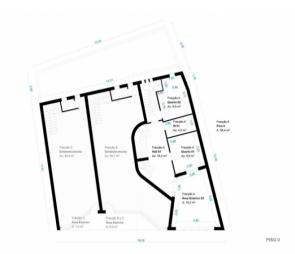

# **Site Floorplan**

The building has 4 floors (basement, ground floor, 1st floor and 2nd floor), including a gym, a terrace, a patio, a hall and a garage. The interior design of the hostel is quite unique. We can find excerpts of poetry and prose about Port wine, the Douro and the city of Porto in the walls of the house. Each room, decorated with excerpts from literature, is dedicated to great writers and poets of the region: Eugénio de Andrade, Sophia de Mello Breyner Andresen, Eça de Queirós, Almeida Garrett, Júlio Dinis, amongst many others, giving it a romantic and inspirational feel to it.