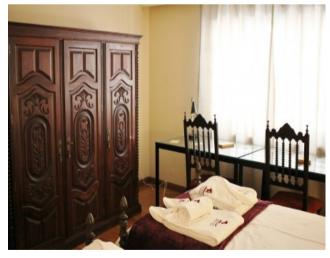

The building has 4 floors (basement, ground floor, 1st floor and 2nd floor), including a gym, a terrace, a patio, a hall and a garage. The interior design of the hostel is quite unique. We can find excerpts of poetry and prose about Port wine, the Douro and the city of Porto in the walls of the house. Each room, decorated with excerpts from literature, is dedicated to great writers and poets of the region: Eugénio de Andrade, Sophia de Mello Breyner Andresen, Eça de Queirós, Almeida Garrett, Júlio Dinis, amongst many others, giving it a romantic and inspirational feel to it.

All rooms and common spaces have modern fire safety sensors and fire extinguishers, in addition to a fire blanket in the kitchen.

The hostel offers excellent comfort, with very cosy bedrooms, and the convenience of cooking supplies, laundry room and drying equipment. The conviviality between people of different nationalities that stay here is promoted by five common spaces: dining room, living room, terrace, patio and lobby.