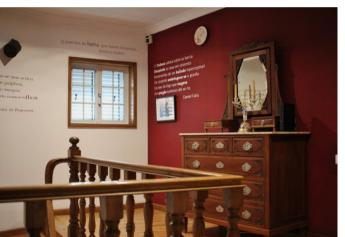

The building has 4 floors (basement, ground floor, 1st floor and 2nd floor), including a gym, a terrace, a patio, a hall and a garage. The interior design of the hostel is quite unique. We can find excerpts of poetry and prose about Port wine, the Douro and the city of Porto in the walls of the house. Each room, decorated with excerpts from literature, is dedicated to great writers and poets of the region: Eugénio de Andrade, Sophia de Mello Breyner Andresen, Eça de Queirós, Almeida Garrett, Júlio Dinis, amongst many others, giving it a romantic and inspirational feel to it.

All rooms and common spaces have modern fire safety sensors and fire extinguishers, in addition to a fire blanket in the kitchen.

The hostel offers excellent comfort, with very cosy bedrooms, and the convenience of cooking supplies, laundry room and drying equipment. The conviviality between people of different nationalities that stay here is promoted by five common spaces: dining room, living room, terrace, patio and lobby.