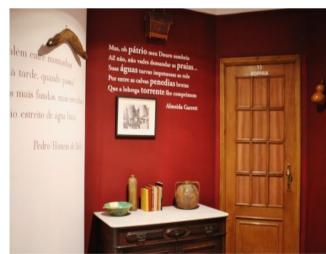

The building has 4 floors (basement, ground floor, 1st floor and 2nd floor), including a gym, a terrace, a patio, a hall and a garage. The interior design of the hostel is quite unique. We can find excerpts of poetry and prose about Port wine, the Douro and the city of Porto in the walls of the house. Each room, decorated with excerpts from literature, is dedicated to great writers and poets of the region: Eugénio de Andrade, Sophia de Mello Breyner Andresen, Eça de Queirós, Almeida Garrett, Júlio Dinis, amongst many others, giving it a romantic and inspirational feel to it.