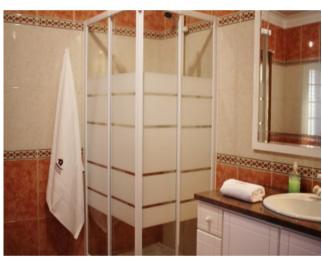

All rooms and common spaces have modern fire safety sensors and fire extinguishers, in addition to a fire blanket in the kitchen.

The hostel offers excellent comfort, with very cosy bedrooms, and the convenience of cooking supplies, laundry room and drying equipment. The conviviality between people of different nationalities that stay here is promoted by five common spaces: dining room, living room, terrace, patio and lobby.