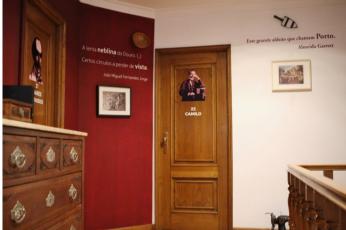

The building has 4 floors (basement, ground floor, 1st floor and 2nd floor), including a gym, a terrace, a patio, a hall and a garage. The interior design of the hostel is quite unique. We can find excerpts of poetry and prose about Port wine, the Douro and the city of Porto in the walls of the house. Each room, decorated with excerpts from literature, is dedicated to great writers and poets of the region: Eugénio de Andrade, Sophia de Mello Breyner Andresen, Eça de Queirós, Almeida Garrett, Júlio Dinis, amongst many others, giving it a romantic and inspirational feel to it.