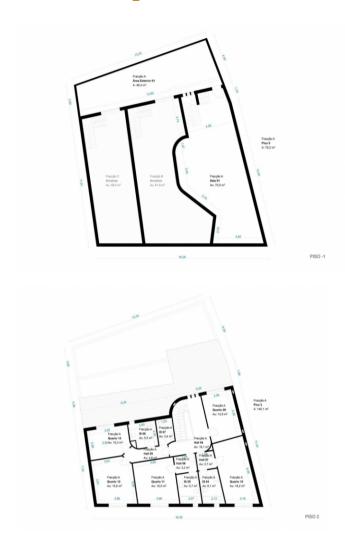

# **Site Floorplan**

The building has 4 floors (basement, ground floor, 1st floor and 2nd floor), including a gym, a terrace, a patio, a hall and a garage. The interior design of the hostel is quite unique. We can find excerpts of poetry and prose about Port wine, the Douro and the city of Porto in the walls of the house. Each room, decorated with excerpts from literature, is dedicated to great writers and poets of the region: Eugénio de Andrade, Sophia de Mello Breyner Andresen, Eça de Queirós, Almeida Garrett, Júlio Dinis, amongst many others, giving it a romantic and inspirational feel to it.