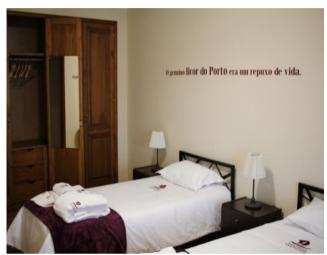

The building has 4 floors (basement, ground floor, 1st floor and 2nd floor), including a gym, a terrace, a patio, a hall and a garage. The interior design of the hostel is quite unique. We can find excerpts of poetry and prose about Port wine, the Douro and the city of Porto in the walls of the house. Each room, decorated with excerpts from literature, is dedicated to great writers and poets of the region: Eugénio de Andrade, Sophia de Mello Breyner Andresen, Eça de Queirós, Almeida Garrett, Júlio Dinis, amongst many others, giving it a romantic and inspirational feel to it.

All rooms and common spaces have modern fire safety sensors and fire extinguishers, in addition to a fire blanket in the kitchen.

The hostel offers excellent comfort, with very cosy bedrooms, and the convenience of cooking supplies, laundry room and drying equipment. The conviviality between people of different nationalities that stay here is promoted by five common spaces: dining room, living room, terrace, patio and lobby.