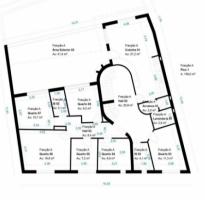

# **Site Floorplan**

The building has 4 floors (basement, ground floor, 1st floor and 2nd floor), including a gym, a terrace, a patio, a hall and a garage. The interior design of the hostel is quite unique. We can find excerpts of poetry and prose about Port wine, the Douro and the city of Porto in the walls of the house. Each room, decorated with excerpts from literature, is dedicated to great writers and poets of the region: Eugénio de Andrade, Sophia de Mello Breyner Andresen, Eça de Queirós, Almeida Garrett, Júlio Dinis, amongst many others, giving it a romantic and inspirational feel to it.