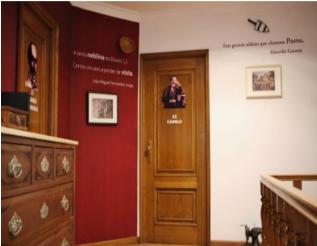

The building has 4 floors (basement, ground floor, 1st floor and 2nd floor), including a gym, a terrace, a patio, a hall and a garage. The interior design of the hostel is quite unique. We can find excerpts of poetry and prose about Port wine, the Douro and the city of Porto in the walls of the house. Each room, decorated with excerpts from literature, is dedicated to great writers and poets of the region: Eugénio de Andrade, Sophia de Mello Breyner Andresen, Eça de Queirós, Almeida Garrett, Júlio Dinis, amongst many others, giving it a romantic and inspirational feel to it.