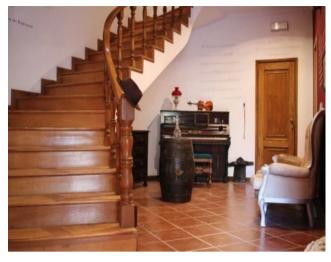

The building has 4 floors (basement, ground floor, 1st floor and 2nd floor), including a gym, a terrace, a patio, a hall and a garage. The interior design of the hostel is quite unique. We can find excerpts of poetry and prose about Port wine, the Douro and the city of Porto in the walls of the house. Each room, decorated with excerpts from literature, is dedicated to great writers and poets of the region: Eugénio de Andrade, Sophia de Mello Breyner Andresen, Eça de Queirós, Almeida Garrett, Júlio Dinis, amongst many others, giving it a romantic and inspirational feel to it.

All rooms and common spaces have modern fire safety sensors and fire extinguishers, in addition to a fire blanket in the kitchen.

The hostel offers excellent comfort, with very cosy bedrooms, and the convenience of cooking supplies, laundry room and drying equipment. The conviviality between people of different nationalities that stay here is promoted by five common spaces: dining room, living room, terrace, patio and lobby.