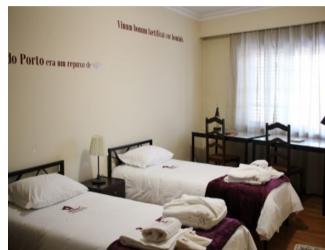

The building has 4 floors (basement, ground floor, 1st floor and 2nd floor), including a gym, a terrace, a patio, a hall and a garage. The interior design of the hostel is quite unique. We can find excerpts of poetry and prose about Port wine, the Douro and the city of Porto in the walls of the house. Each room, decorated with excerpts from literature, is dedicated to great writers and poets of the region: Eugénio de Andrade, Sophia de Mello Breyner Andresen, Eça de Queirós, Almeida Garrett, Júlio Dinis, amongst many others, giving it a romantic and inspirational feel to it.

All rooms and common spaces have modern fire safety sensors and fire extinguishers, in addition to a fire blanket in the kitchen.

The hostel offers excellent comfort, with very cosy bedrooms, and the convenience of cooking supplies, laundry room and drying equipment. The conviviality between people of different nationalities that stay here is promoted by five common spaces: dining room, living room, terrace, patio and lobby.