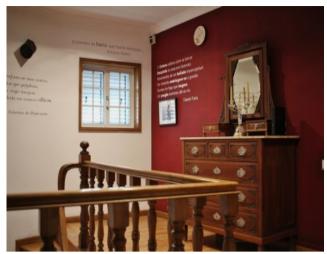

The building has 4 floors (basement, ground floor, 1st floor and 2nd floor), including a gym, a terrace, a patio, a hall and a garage. The interior design of the hostel is quite unique. We can find excerpts of poetry and prose about Port wine, the Douro and the city of Porto in the walls of the house. Each room, decorated with excerpts from literature, is dedicated to great writers and poets of the region: Eugénio de Andrade, Sophia de Mello Breyner Andresen, Eça de Queirós, Almeida Garrett, Júlio Dinis, amongst many others, giving it a romantic and inspirational feel to it.